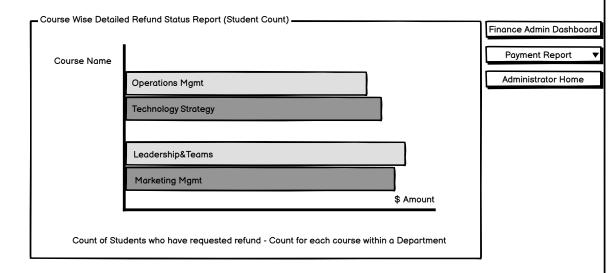

shortly reach out to you with next steps.

Enroll into one more Course at ASU

Curriculum Manager Dashboard - Enrollment Overview

Finance Admin Dashboard









## ADMINISTRATOR PORTAL USER AUTHENTICATION







University



## ASU ONLINE

## Curriculum Manager Dashboard - Enrollment Overview

## **Total Enrollment Status**





# Student Waitlist Administrator Home

## **Capacity Status**









#### **Waitlist Status**





World-class education anytime, anywhere









## Curriculum Admin Dashboard - Student Waitlist Report



#### Student Waitlist Overview







University







# Total Targeted Revenue Vs Actual Revenue





## **Payment Status Overview**









# Arizona State University

## **ASU ONLINE**

## Refund Status Dashboard

## Refund Status - Student Count





# Refund Status - Total Dollar Amount(\$)











# Payment Status Dashboard

## Payment Status - Student Count





# Payment Status - Total Dollar Amount(\$)