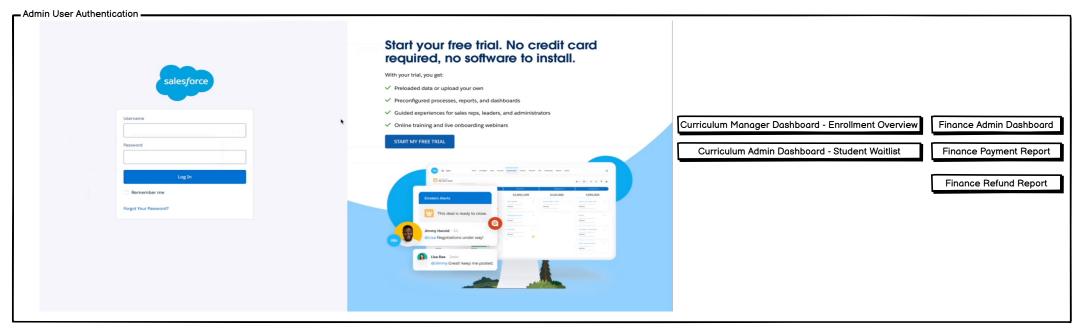

## ADMINISTRATOR PORTAL USER AUTHENTICATION

University

Enroll into one more Course at ASU

Curriculum Manager Dashboard - Enrollment Overview

Finance Admin Dashboard

## Curriculum Manager Dashboard - Enrollment Overview