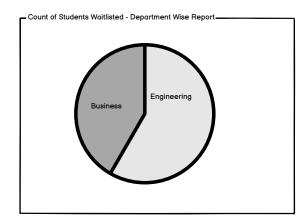

## Curriculum Admin Dashboard - Student Waitlist Report

#### Student Waitlist Overview

University