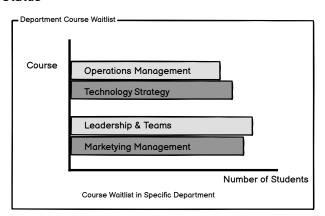

## Curriculum Admin Dashboard - Student Waitlist Report

#### Student Waitlist Overview

University