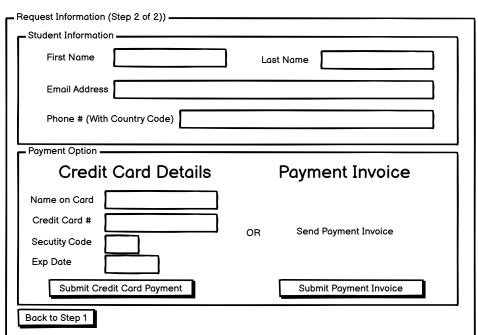

World-class education anytime, anywhere













World-class education anytime, anywhere

"



University





Than you for the payment, Your enrollment to the course is now complete!!

Our enrollment team will shortly reach out to you with next steps.

Enroll into one more Course at ASU

Curriculum Manager Dashboard - Enrollment Overview

Finance Admin Dashboard









## ADMINISTRATOR PORTAL USER AUTHENTICATION







University



## ASU ONLINE

## Curriculum Manager Dashboard - Enrollment Overview

## **Total Enrollment Status**





# Student Waitlist Administrator Home

## **Capacity Status**









#### **Waitlist Status**





World-class education anytime, anywhere









## Curriculum Admin Dashboard - Student Waitlist Report



#### Student Waitlist Overview







University







# Total Targeted Revenue Vs Actual R