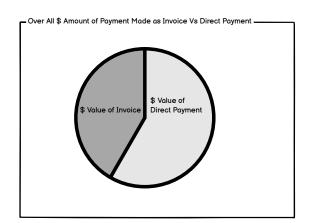

University





Than you for the payment, Your enrollment to the course is now complete!!

Our enrollment team will shortly reach out to you with next steps.

Enroll into one more Course at ASU

Curriculum Manager Dashboard - Enrollment Overview

Finance Admin Dashboard









## ADMINISTRATOR PORTAL USER AUTHENTICATION







University



## ASU ONLINE

## Curriculum Manager Dashboard - Enrollment Overview

## **Total Enrollment Status**





# Student Waitlist Administrator Home

## **Capacity Status**









#### **Waitlist Status**





World-class education anytime, anywhere









## Curriculum Admin Dashboard - Student Waitlist Report



#### Student Waitlist Overview







University







# Total Targeted Revenue Vs Actual Revenue





## **Payment Status Overview**









# Arizona State University

## **ASU ONLINE**

## Refund Status Dashboard

## Refund Status - Student Count





# Refund Status - Total Dollar Amount(\$)











# Payment Status Dashboard

## Payment Status - Student Count





# Payment Status - Total Dollar Amount(\$)