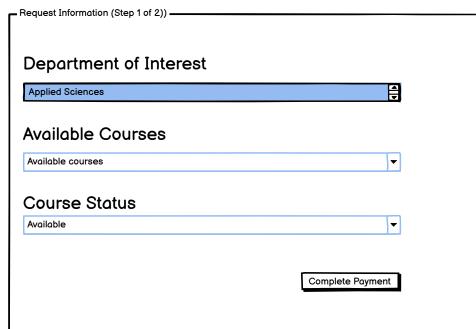

World-class education anytime, anywhere













World-class education anytime, anywhere

"



University





Than you for the payment, Your enrollment to the course is now complete!!

Our enrollment team will shortly reach out to you with next steps.

Enroll into one more Course at ASU

Curriculum Manager Dashboard - Enrollment Overview

Finance Admin Dashboard









## ADMINISTRATOR PORTAL USER AUTHENTICATION







University



## ASU ONLINE

## Curriculum Manager Dashboard - Enrollment Overview

## **Total Enrollment Status**





# Student Waitlist Administrator Home

## **Capacity Status**









#### **Waitlist Status**





World-class education anytime, anywhere









## Curriculum Admin Dashboard - Student Waitlist Report



#### Student Waitlist Overview







U