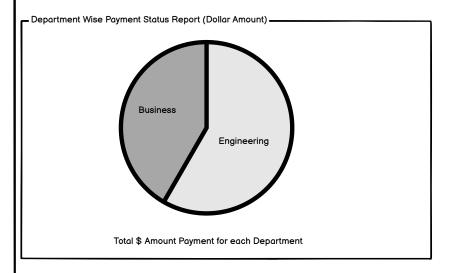

# ADMINISTRATOR PORTAL USER AUTHENTICATION







University



## ASU ONLINE

## Curriculum Manager Dashboard - Enrollment Overview

## **Total Enrollment Status**





# Student Waitlist Administrator Home

## **Capacity Status**









#### **Waitlist Status**





World-class education anytime, anywhere









## Curriculum Admin Dashboard - Student Waitlist Report



#### Student Waitlist Overview







University







# Total Targeted Revenue Vs Actual Revenue





## **Payment Status Overview**









# Arizona State University

## **ASU ONLINE**

## Refund Status Dashboard

## Refund Status - Student Count





# Refund Status - Total Dollar Amount(\$)











# Payment Status Dashboard

## Payment Status - Student Count





# Payment Status - Total Dollar Amount(\$)