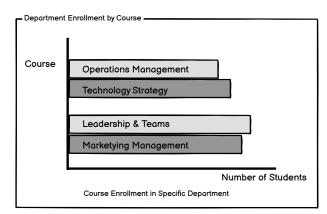

## Curriculum Manager Dashboard - Enrollment Overview

## **Total Enrollment Status**