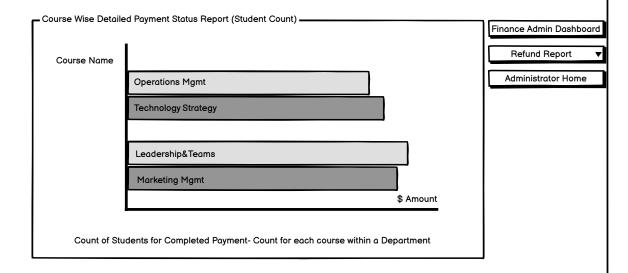

t Overview

Finance Admin Dashboard









## ADMINISTRATOR PORTAL USER AUTHENTICATION







University



## ASU ONLINE

## Curriculum Manager Dashboard - Enrollment Overview

## **Total Enrollment Status**





# Student Waitlist Administrator Home

## **Capacity Status**









#### **Waitlist Status**





World-class education anytime, anywhere









## Curriculum Admin Dashboard - Student Waitlist Report



#### Student Waitlist Overview







University







# Total Targeted Revenue Vs Actual Revenue





## **Payment Status Overview**









# Arizona State University

## **ASU ONLINE**

## Refund Status Dashboard

## Refund Status - Student Count





# Refund Status - Total Dollar Amount(\$)











# Payment Status Dashboard

## Payment Status - Student Count





# Payment Status - Total Dollar Amount(\$)