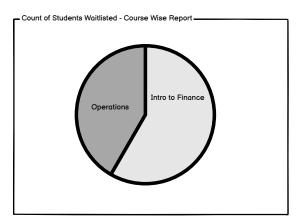

## Curriculum Admin Dashboard - Student Waitlist Report

#### Student Waitlist Overview

University