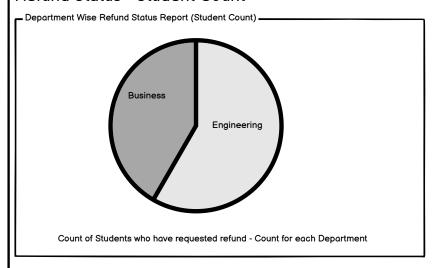

ll shortly reach out to you with next steps.

Enroll into one more Course at ASU

Curriculum Manager Dashboard - Enrollment Overview

Finance Admin Dashboard









## ADMINISTRATOR PORTAL USER AUTHENTICATION







University



## ASU ONLINE

## Curriculum Manager Dashboard - Enrollment Overview

## **Total Enrollment Status**





# Student Waitlist Administrator Home

## **Capacity Status**









#### **Waitlist Status**





World-class education anytime, anywhere









## Curriculum Admin Dashboard - Student Waitlist Report



#### Student Waitlist Overview







University







# Total Targeted Revenue Vs Actual Revenue





## **Payment Status Overview**









# Arizona State University

## **ASU ONLINE**

## Refund Status Dashboard

## Refund Status - Student Count





# Refund Status - Total Dollar Amount(\$)











# Payment Status Dashboard

## Payment Status - Student Count





# Payment Status - Total Dollar Amount(\$)