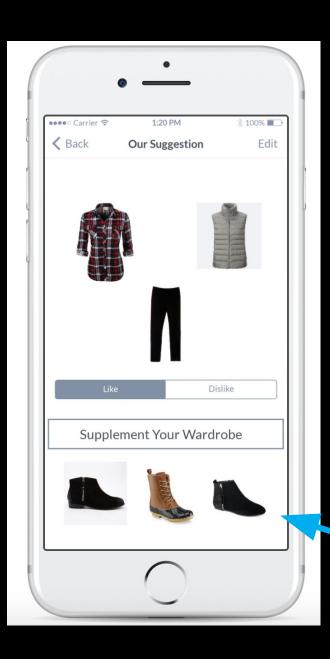

## Supplement Your Wardrobe

Based on the preferences
you select, the app will
suggest items to
supplement your wardrobe
and your outfits