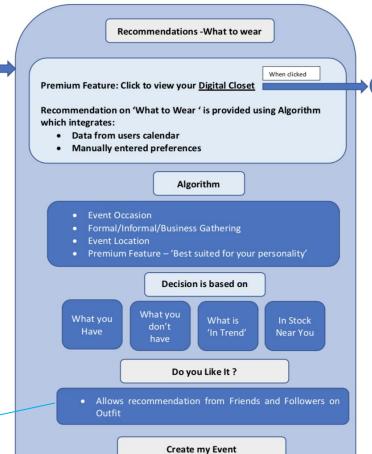

#### Ask a friend for advice

This feature allows you to contact specific Facebook friends to get their thoughts on your wardrobe

Get Advice!

●●●● Carrier 🖘

**K** Back

1:20 PM

**Outfit Details** 

Recommendations -What to wear

When clicked Premium Feature: Click to view your Digital Closet

Recommendation on 'What to Wear' is provided using Algorithm which integrates:

- · Data from users calendar
- · Manually entered preferences

#### Algorithm

- Event Occasion
- Formal/Informal/Business Gathering
- Event Location
- Premium Feature 'Best suited for your personality'

#### Decision is based on

What you

What you

Near You

#### Do you Like It?

• Allows recommendation from Friends and Followers on Outfit

#### **Create my Event**