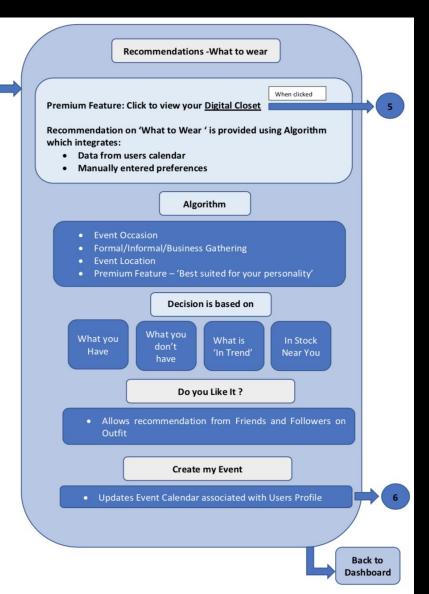

#### Ask a friend for advice

This feature allows you to contact specific Facebook friends to get their thoughts on your wardrobe

Get Advice!

●●●● Carrier 🖘

**K** Back

1:20 PM

**Outfit Details** 

Recommendations -What to wear

When clicked Premium Feature: Click to view your Digital Closet

Recommendation on 'What to Wear' is provided using Algorithm which integrates:

- · Data from users calendar
- · Manually entered preferences

#### Algorithm

- Event Occasion
- Formal/Informal/Business Gathering
- Event Location
- Premium Feature 'Best suited for your personality'

#### Decision is based on

What you

What you

Near You

#### Do you Like It?

• Allows recommendation from Friends and Followers on Outfit

#### **Create my Event**