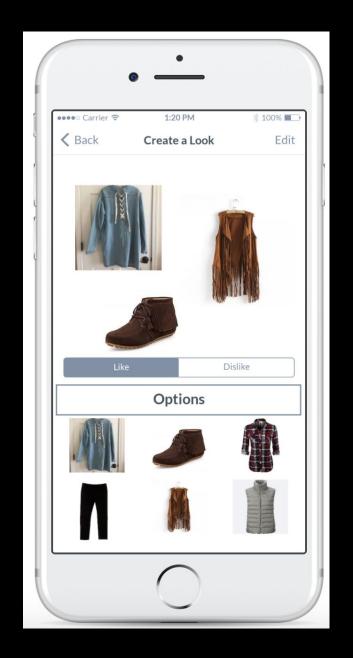

## **Key Features**

- Outfit suggestions from the app based on user inputted wardrobe
- Feedback and suggestions from friends and family
- Suggestions of items to supplement her wardrobe
- A seamless connection to clothing options from Business Partners

## Get App Generated Outfits

- Choose your style (Business Professional, Casual, Night Out, etc.)
- App goes through your closet and combines outfits based on your preferences
- Generate Feedback for the App

## Supplement Your Wardrobe

Based on the preferences
you select, the app will
suggest items to
supplement your wardrobe
and your outfits