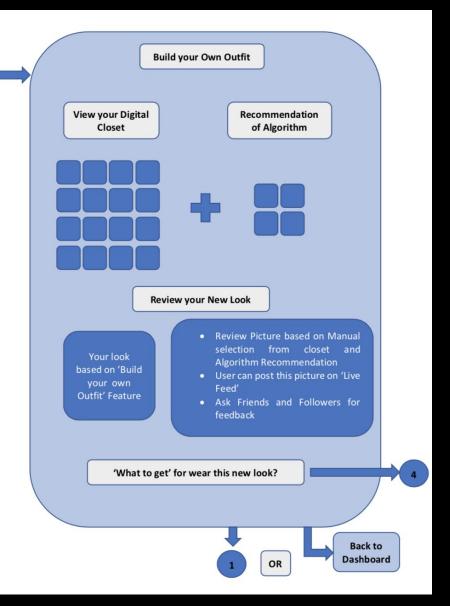

## **Key Features**

- Outfit suggestions from the app based on user inputted wardrobe
- Feedback and suggestions from friends and family
- Suggestions of items to supplement her wardrobe
- A seamless connection to clothing options from Business Partners

## Get App Generated Outfits

- Choose your style (Business Professional, Casual, Night Out, etc.)
- App goes through your closet and combines outfits based on your preferences
- Generate Feedback for the App

# Family and Friends' Opinions

- Post outfit details and ask your friends their opinion
- Get comments about outfits from friends and friend suggestions

## Supplement Your Wardrobe

Based on the preferences
you select, the app will
suggest items to
supplement your wardrobe
and your outfits