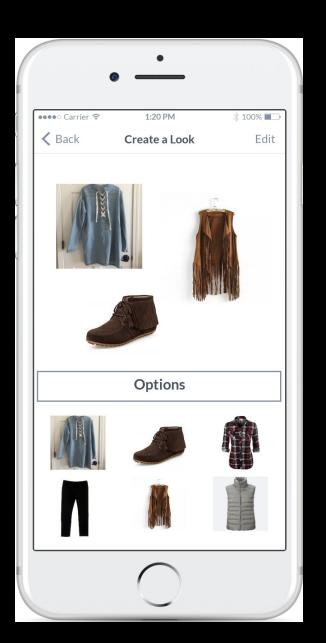

## Get App Generated Outfits

- Choose your style (Business Professional, Casual, Night Out, etc.)
- App goes through your closet and combines outfits based on your preferences
- Generate Feedback for the App

## Supplement Your Wardrobe

Based on the preferences
you select, the app will
suggest items to
supplement your wardrobe
and your outfits

#### Manual Database creation by User

- User can take pictures and add clothing information
- . Brand of existing Clothing
- Pictures of existing Clothing
- Size and fitting of existing clothing

#### Database gets auto-populated by

Integrates login of individual partnering retail stores and fashion stores

- Captures data about your purchases
- · Captured data on preferred brand
- Captures data on your clothes, design preference, color preference
- Captures data on size and fits of apparels

**View your Digital Closet** 

Back to