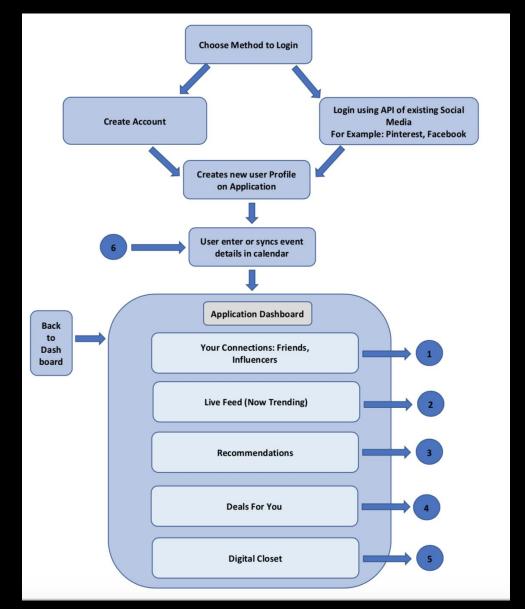

## **Key Features**

- Outfit suggestions from the app based on user inputted wardrobe
- Feedback and suggestions from friends and family
- Suggestions of items to supplement her wardrobe
- A seamless connection to clothing options from Business Partners

## Get App Generated Outfits

- Choose your style (Business Professional, Casual, Night Out, etc.)
- App goes through your closet and combines outfits based on your preferences
- Generate Feedback for the App

# Family and Friends' Opinions

- Post outfit details and ask your friends their opinion
- Get comments about outfits from friends and friend suggestions

## Supplement Your Wardrobe

Based on the preferences
you select, the app will
suggest items to
supplement your wardrobe
and your outfits

#### How does a Business Partner fit in?

- Bid for the order items are recommended to users
- Users click on items in app
- Users are taken to the Business Partner's website for the purchase

#### **Benefits for a Business Partner?**

- Products are highlighted to targeted consumers
- Consumers are primed and closer to the point of purchase
- Assurance that our platform drives their revenue

#### **Deals For You**

What to get

- Based on previous purchase history
- Complimentary purchases

Our customized recommendations for you

- Popular purchase trends in your area
- Potential to improve Stylistic metric and Wardrobe

Where to buy

Online- Retail Stores (Business Partners)

Offline-Retail Stores (Business Partners)

Stores within < 5 miles radius

Stores within 5-15 miles radius

#### **Digital Closet**

#### Manual Database creation by User

- User can take pictures and add clothing information
- . Brand of existing Clothing
- Pictures of existing Clothing
- Size and fitting of existing clothing

#### Database gets auto-populated by

Integrates login of individual partnering retail stores and fashion stores

- Captures data about your purchases
- · Captured data on preferred brand
- Captures data on your clothes, design preference, color preference
- Captures data on size and fits of apparels