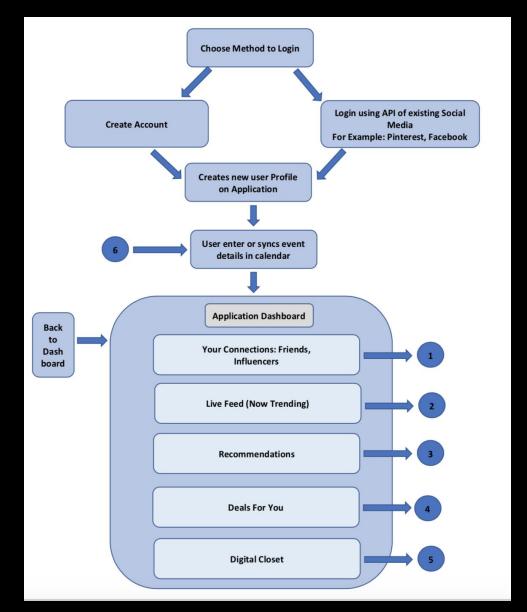

## **Key Features**

- Outfit suggestions from the app based on user inputted wardrobe
- Feedback and suggestions from friends and family
- Suggestions of items to supplement her wardrobe
- A seamless connection to clothing options from Business Partners

## Get App Generated Outfits

- Choose your style (Business Professional, Casual, Night Out, etc.)
- App goes through your closet and combines outfits based on your preferences
- Generate Feedback for the App

# Family and Friends' Opinions

- Post outfit details and ask your friends their opinion
- Get comments about outfits from friends and friend suggestions

## Supplement Your Wardrobe

Based on the preferences
you select, the app will
suggest items to
supplement your wardrobe
and your outfits

#### How does a Business Partner fit in?

- Bid for the order items are recommended to users
- Users click on items in app
- Users are taken to the Business Partner's website for the purchase

#### **Benefits for a Business Partner?**

- Products are highlighted to targeted consumers
- Consumers are primed and closer to the point of purchase
- Assurance that our platform drives their revenue

#### **Deals For You**

What to get

- Based on previous purchase history
- Complimentary purchases

Our customized recommendations for you

- Popular purchase trends in your area
- Potential to improve Stylistic metric and Wardrobe

Where to buy

Online- Retail Stores (Business Partners)

Offline-Retail Stores (Business Partners)

Stores within < 5 miles radius

Stores within 5-15 miles radius

#### **Digital Closet**

#### Manual Database creation by User

- User can take pictures and add clothing information
- . Brand of existing Clothing
- Pictures of existing Clothing
- Size and fitting of existing clothing

#### Database gets auto-populated by

Integrates login of individual partnering retail stores and fashion stores

- Captures data about your purchases
- · Captured data on preferred brand
- Captures data on your clothes, design preference, color preference
- Captures data on size and fits of apparels