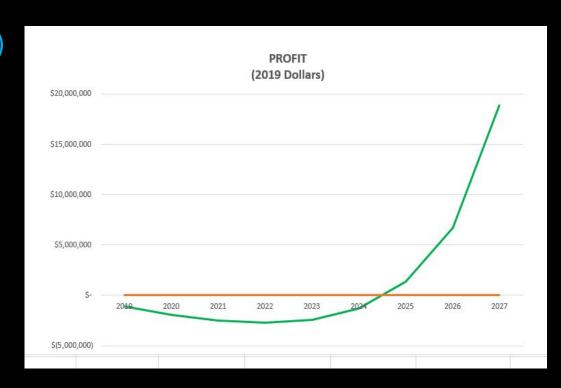

### Financials

Profit: 7th year from Launch (2025)

o Users: 2,437,152

o Revenue: \$12,950,064

Total Costs: \$8,426,772

o Profit \$4,523,292

Our ask is \$8 Million