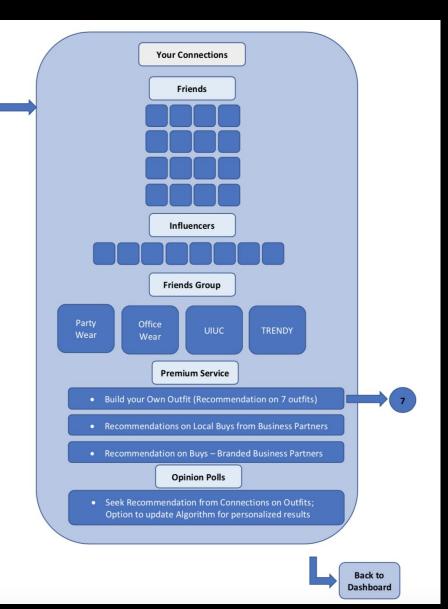

# Family and Friends' Opinions

- Post outfit details and ask your friends their opinion
- Get comments about outfits from friends and friend suggestions

#### Ask a friend for advice

This feature allows you to contact specific Facebook friends to get their thoughts on your wardrobe

Get Advice!

●●●● Carrier 🖘

**K** Back

1:20 PM

**Outfit Details** 

Recommendations -What to wear