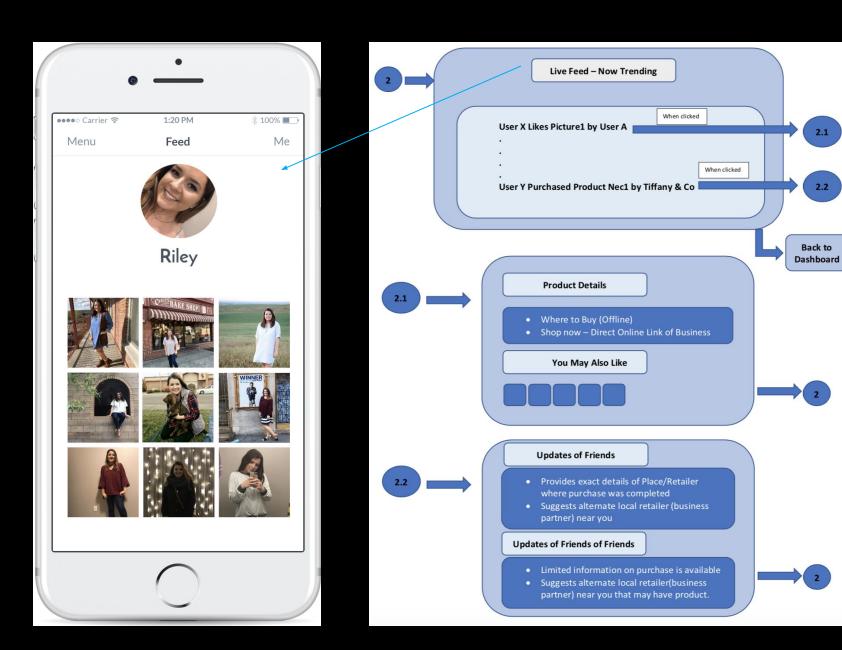

#### **Deals For You**

What to get

- Based on previous purchase history
- Complimentary purchases

Our customized recommendations for you

- Popular purchase trends in your area
- Potential to improve Stylistic metric and Wardrobe

Where to buy

Online- Retail Stores (Business Partners)

Offline-Retail Stores (Business Partners)

Stores within < 5 miles radius

Stores within 5-15 miles radius