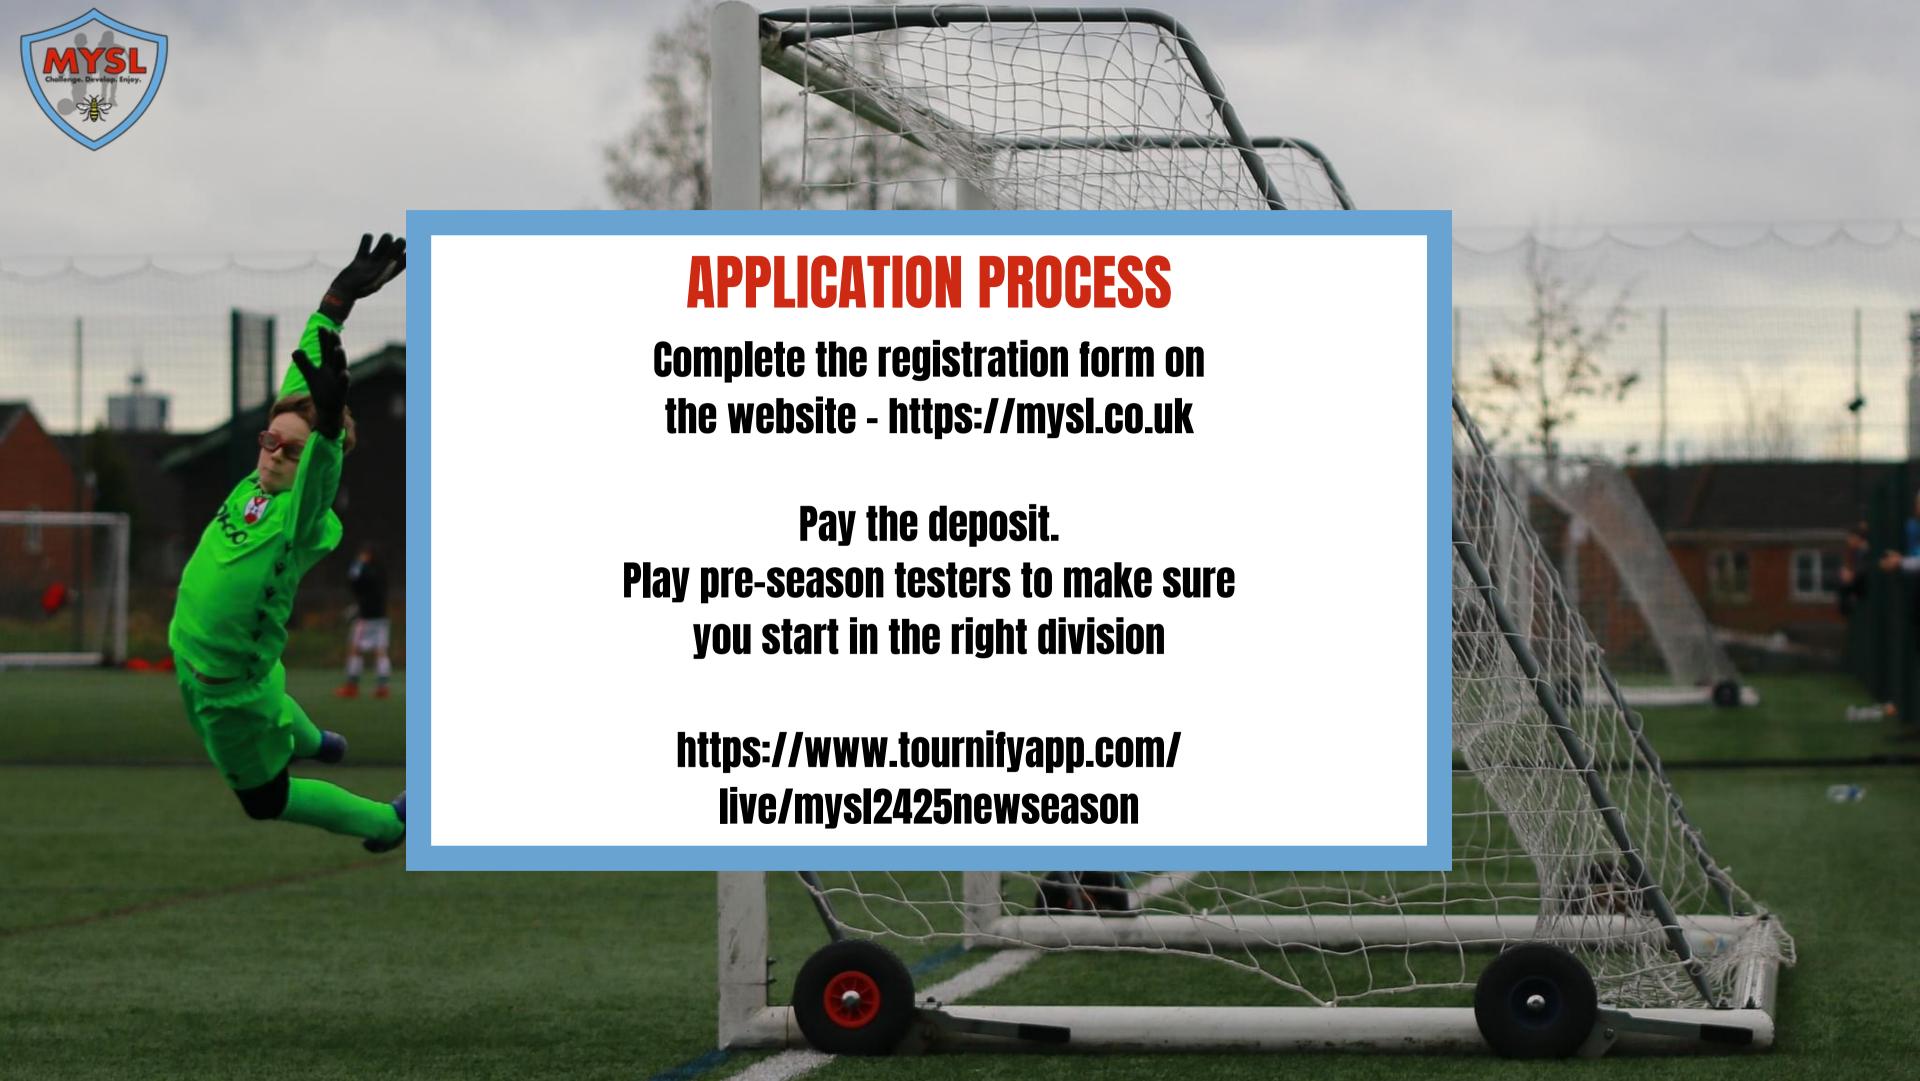

#### Manchester Youth Super League Season 24/25 U7-U14

#### COSTS

u7 £22 Per Game
u8 £24.50 Per Game
u9/u10 £27 Per Game
u12/u11 £40 Per Game
u13/u14 £250 Per Season

Payments are split across 9 monthly payments.

1 month deposit then 8 monthly payments from September - April

Payments due on the 1st of each month.

£73.33 u7's £81.66 u8's £90 u9's / u10's £133.33 u11's / u12's