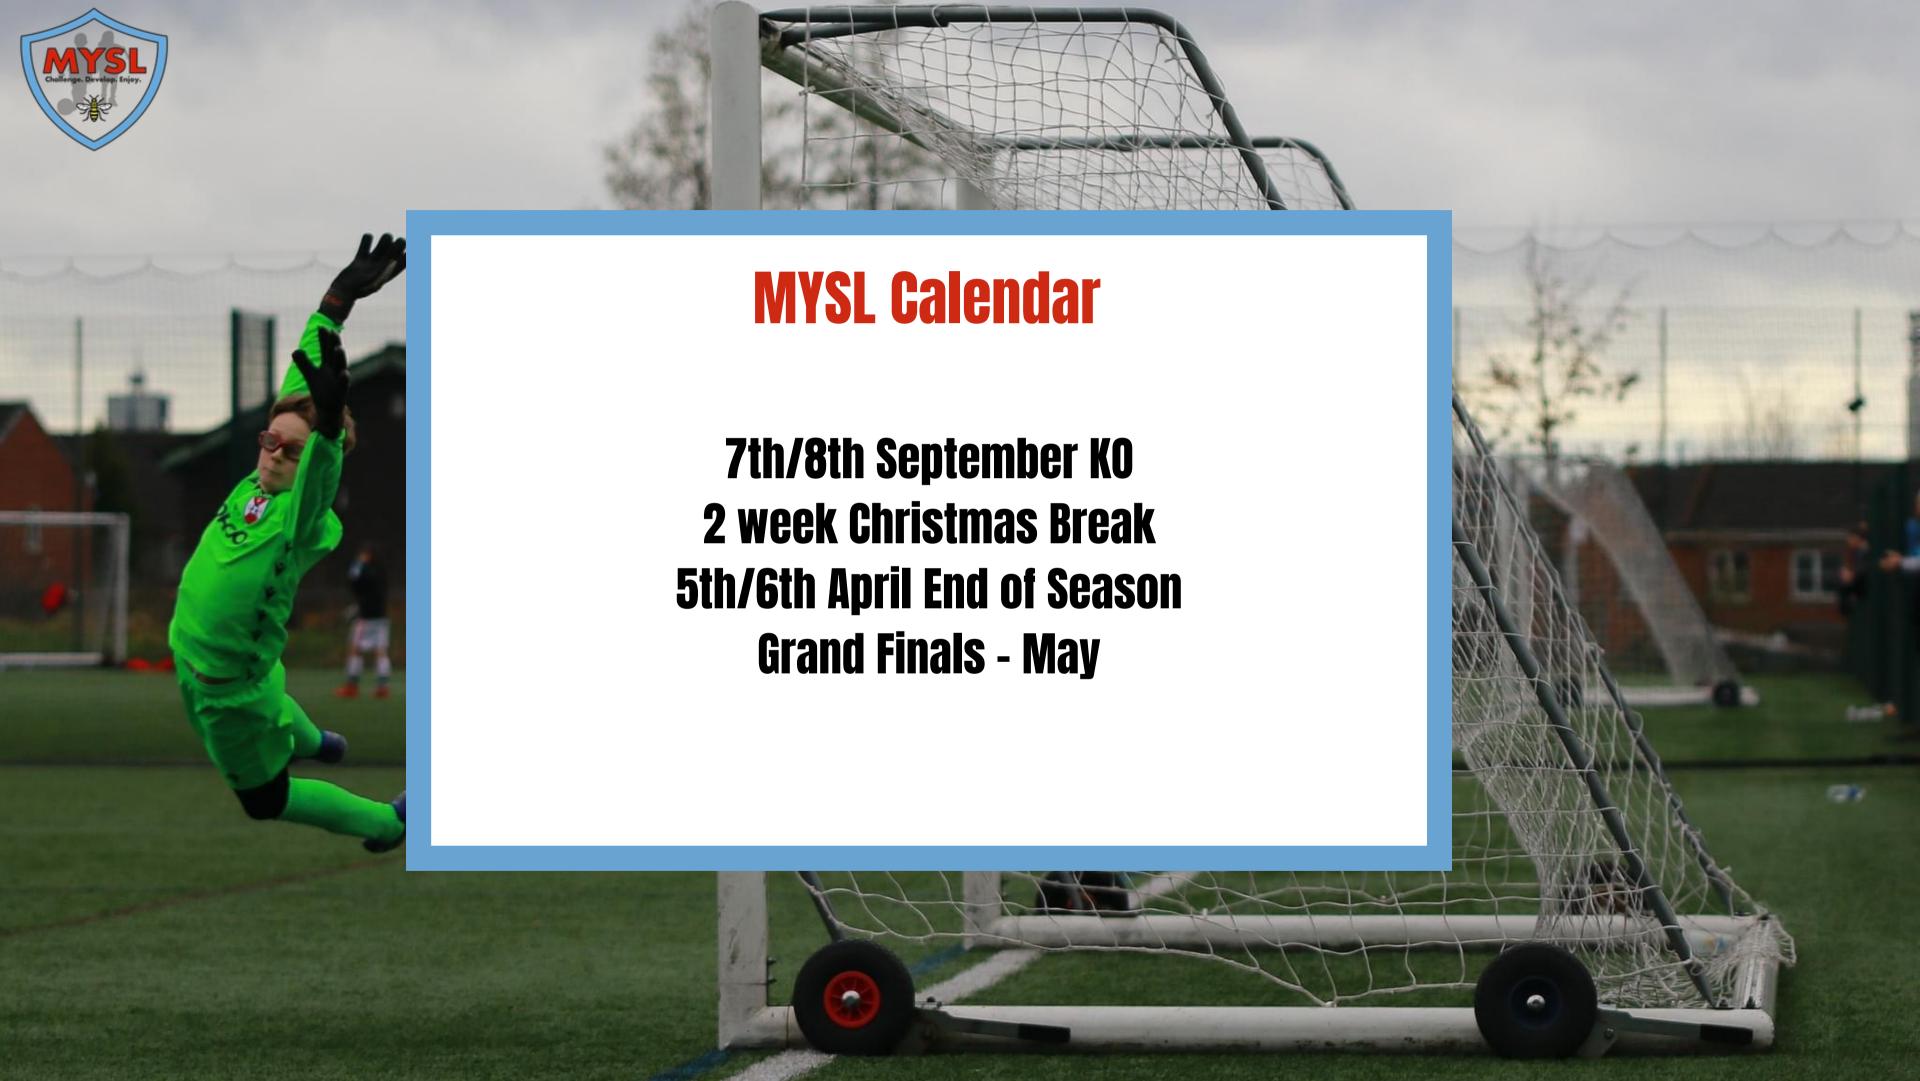

#### Overview

- u7 u14s Saturday
- u7 u12 Sunday
- 30 Week Season
- Christmas Cup
- End of Season Cup
- Big Grand Finals Day

#### COSTS

u7 £22 Per Game
u8 £24.50 Per Game
u9/u10 £27 Per Game
u12/u11 £40 Per Game
u13/u14 £250 Per Season

Payments are split across 9 monthly payments.

1 month deposit then 8 monthly payments from September - April

Payments due on the 1st of each month.

£73.33 u7's £81.66 u8's £90 u9's / u10's £133.33 u11's / u12's