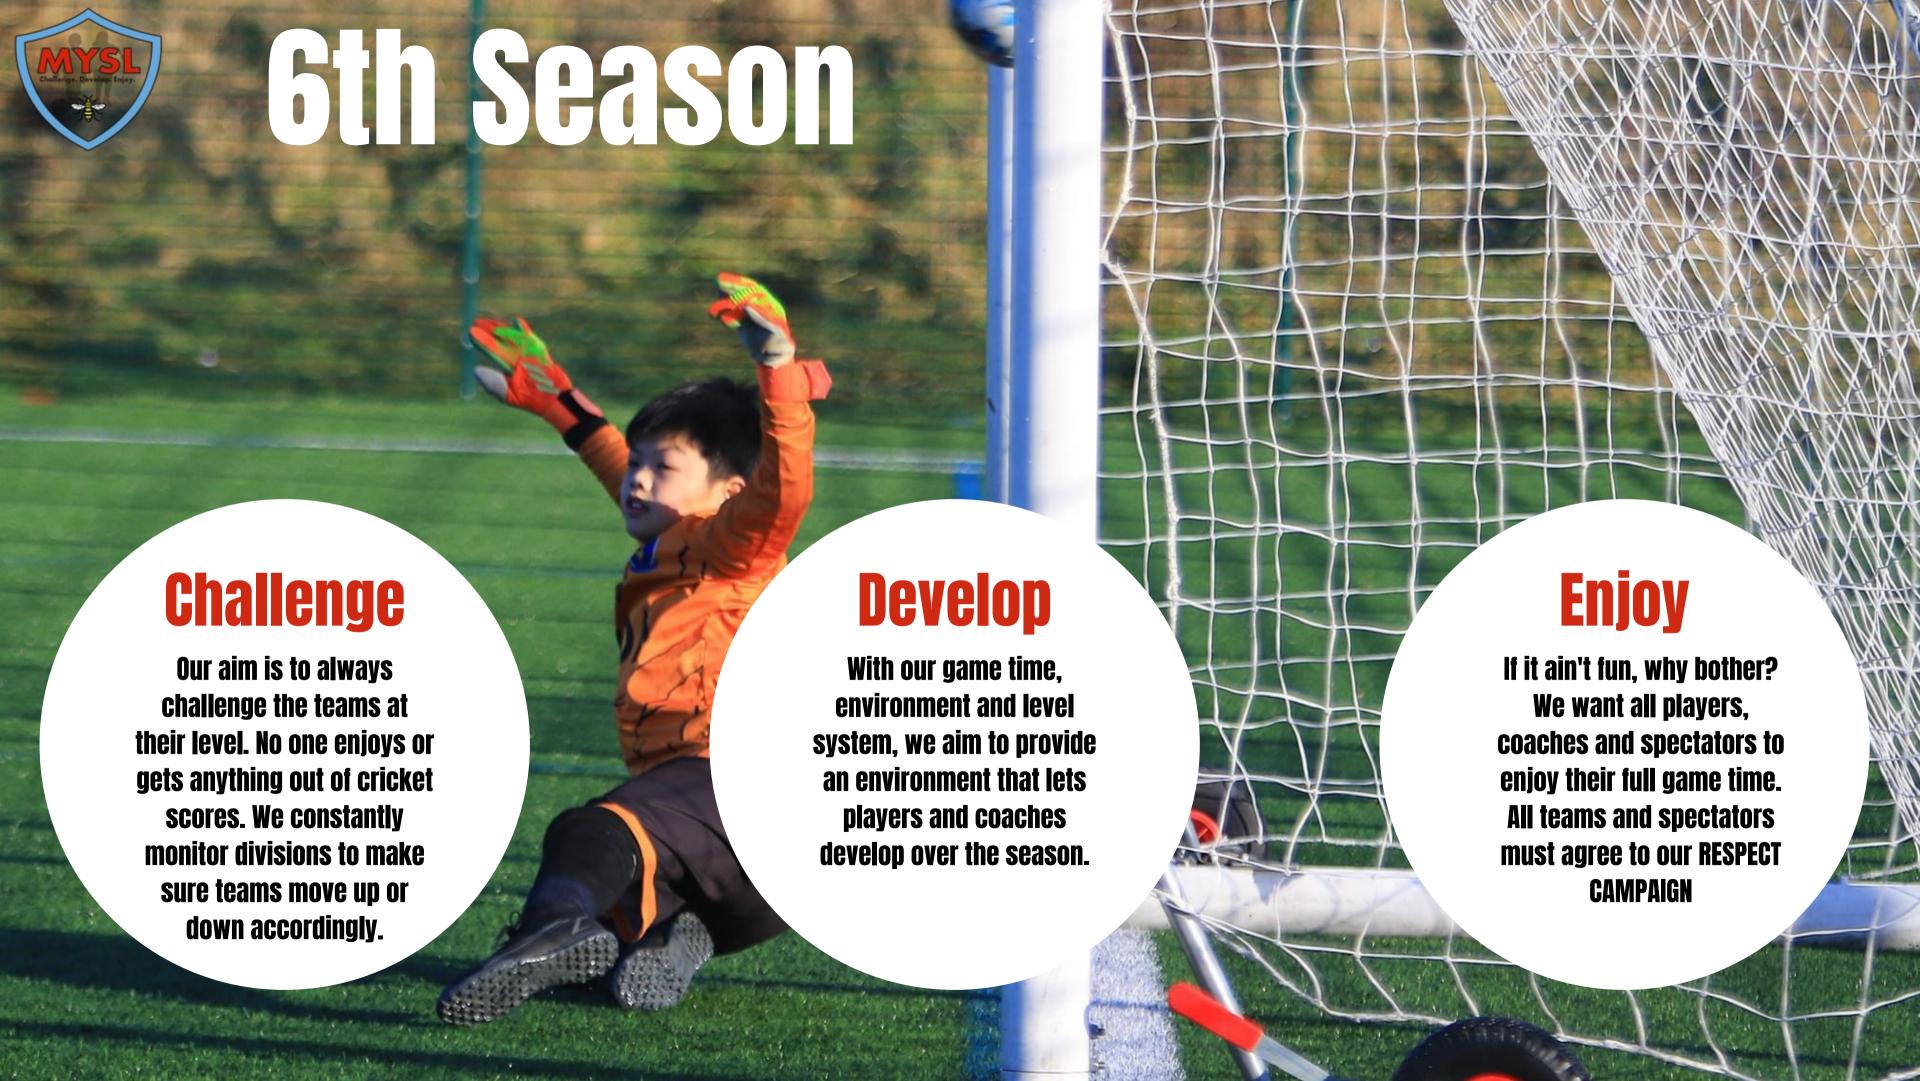

#### Manchester Youth Super League Season 24/25 U7-U14

#### Overview

- u7 u14s Saturday
- u7 u12 Sunday
- 30 Week Season
- Christmas Cup
- End of Season Cup
- Big Grand Finals Day