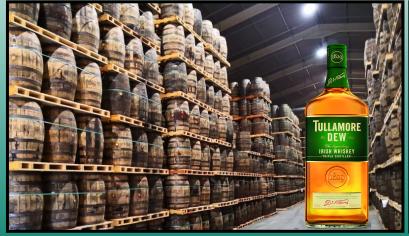

#### Tues., Oct. 17 – DUBLIN / GALWAY

We arrive in Dublin this morning where we are met by our Driver Guide, who will accompany us as we explore Ireland. Leaving the airport, we'll travel across the beautiful countryside to the Tullamore Distillery, established in 1829, for a True Whiskey Experience. We see how the whiskey is distilled using modern equipment in the old buildings and enjoy a sample of the finished product. A wee drive down the road we'll stop in Athlone to visit Sean's Bar, the oldest pub in Ireland. Situated in the Heart of Ireland, Sean's Bar plays host to visitors from all around the world, and we'll join the uncountable number of visitors who have been stopping here for a