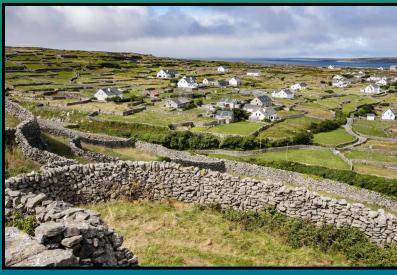

#### Thurs., Oct. 19 – GALWAY

This morning a ferry will take us across to Inishmore, the largest of the three Aran Islands. We'll enjoy stunning coastal views and several large prehistoric stone forts, including the Iron Age promontory fort of Dun Aengus. Protected for centuries by their isolation, the islands today are a bastion of traditional Irish culture - it's like going back in time. Inishmore is also the setting for the hugely successful movie, "The Banshees of Inisherin" nominated for many Academy Awards in 2023. **(B)** 