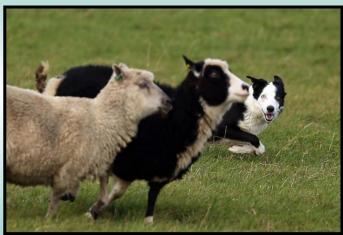

#### Sun., Oct. 22 – KILKENNY

This morning we travel through Ireland's Golden Vale to County Tipperary where we'll visit Dualla House, a local farmhouse, for tea and scones and to watch a demonstration of the herding dogs at work with the sheep. Just up the road we'll visit the Rock of Cashel. A symbol of royal and priestly power for more than a millennium, the Rock enabled Cashel's inhabitants to scour the surrounding plains for invaders. Then we'll return to Kilkenny where the remainder of the day is at leisure. **(B)** 