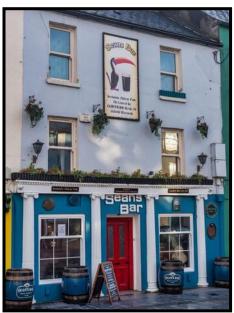

#### Tues., Oct. 17 – DUBLIN / GALWAY

We arrive in Dublin this morning where we are met by our Driver Guide, who will accompany us as we explore Ireland. Leaving the airport, we'll travel across the beautiful countryside to the Tullamore Distillery, established in 1829, for a True Whiskey Experience. We see how the whiskey is distilled using modern equipment in the old buildings and enjoy a sample of the finished product. A wee drive down the road we'll stop in Athlone to visit Sean's Bar, the oldest pub in Ireland. Situated in the Heart of Ireland, Sean's Bar plays host to visitors from all around the world, and we'll join the uncountable number of visitors who have been stopping here for a

drink, a chat and maybe a bit of music for more than a thousand years. Afterward, we'll travel to the city of Galway, where on arrival, we'll join guide Brian Nolan for a walking tour of the city, a truly entertaining and engaging way to see and discover the culture, history, and traditions that Galway has to offer. (B,D)