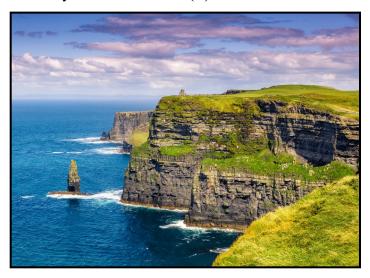

#### Fri., Oct. 20 – GALWAY / KILKENNY

This morning we depart Galway and make our way to the Cliffs of Moher to enjoy spectacular views. Even when shrouded in mist or buffeted by gales, the Cliffs of Moher are a breath-taking sight as they rise to a height of 650 feet from out of the Atlantic. Afterward we'll journey to Kilkenny, one of Ireland's loveliest medieval cities. **(B,D)** 