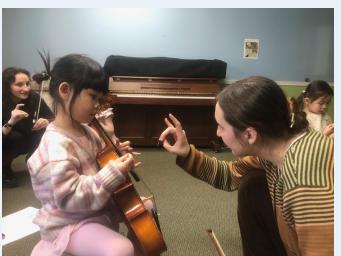

## The Suzuki Preschool Program

The Suzuki preschool classes are especially designed for children 3-5 years of age and their parents. Each session lasts for eight weeks, and meets once a week for 45-55 minutes. Parents and children are introduced to the Suzuki method and philosophy, basic music concepts such as rhythm, ear training, and music appreciation, and exposed to various instruments taught by the school.