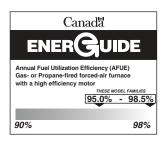

e limited warranty certificate at Bryant.com for complete details and restrictions.
- 5 The Evolution air purifier has demonstrated effectiveness against the murine coronavirus, based on third-party testing (2020) showing a >99% inactivation, which is a virus similar to the human novel coronavirus (SARS-CoV-2) that causes COVID-19. Therefore, the Evolution air purifier can be expected to be effective against SARS-CoV-2 when used in accordance with its directions for use. Third-party testing (2012, 2007) also shows ≥9% inactivation for the type of virus that causes common colds, Streptococcus pyogenes and human influenza. Airborne particles must flow through your HVAC system and be trapped by the MERV 15 Evolution filter to be inactivated at 99%. Learn how it works at Bryant.com/purifier.





For further information, please contact:

**Bryant.com** 

©2024 Carrier. All Rights Reserved. 01-8114-010-01