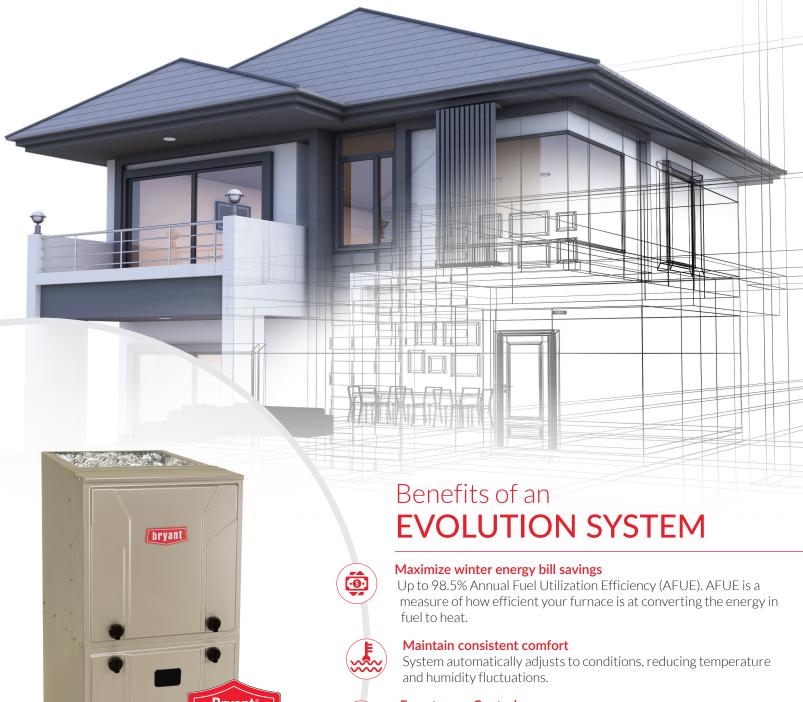

## Outstanding comfort WHATEVER

the temperature outside.

## Hybrid Heat® Dual-Fuel System

A dual-fuel solution that combines an electric heat pump with a gas furnace. This allows the system to choose the most efficient fuel source while delivering year-round comfort and efficiency.

## Perfect Heat® Technology

Continually monitors and adjusts performance for multi-stage furnaces using current and past conditions.