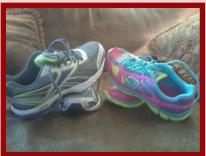

- Personal donation
- Organize your club or organization to sponsor
- Ask your employer to sponsor

Along with a Thank You note, the picture above was sent to Cairo's and Niagara's FRC Coordinator Samantha Sigler from a parent after picking up their child's Happy Feet shoes for back to school.