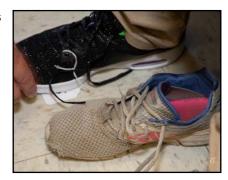

The growth of Happy Feet is because local people in many communities have reached out to make a difference for local students. FRYSC selects students for new shoes based on need. A new pair of shoes puts a smile on the face of a student. Happy Feet is changing the lives of students one pair at a time.

# HAPPY FEET EQUALS LEARNING FEET, INC.

- Founder, Jerry Baird.
- Founded in Union County, KY in 2009
- Goal is to remove a stumbling block to students' school success
- New shoes build self-esteem
- New shoes reduce bullying and teasing
- Incorporated in 2012
- IRS Non-profit status 501c3