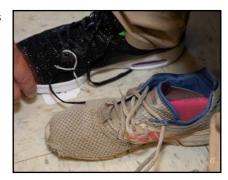

The growth of Happy Feet is because local people in many communities have reached out to make a difference for local students. FRYSC selects students for new shoes based on need. A new pair of shoes puts a smile on the face of a student. Happy Feet is changing the lives of students one pair at a time.