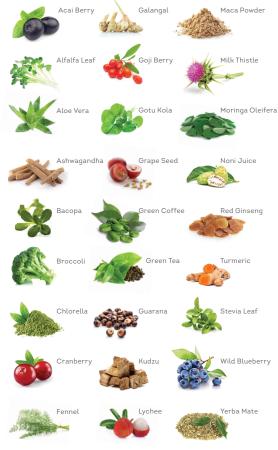

## 🗡 ZEAL+ BOTANICALS

is a unique natural food

concentrate that contains

essential vitamins and minerals.

essential amino acids. Omega-3.

6. and 9 fatty acids, both soluble

and insoluble fiber, along with

soluble dietary fiber, protein

antioxidants. It also contains

support healthy cholesterol

against free radicals.

plant compounds that may help

levels already at a normal range,

support immune system function

and support the body's defenses

Zeal+ contains the

vitamins, minerals,

phytonutrients as

antioxidants and

PLUS the power

of clean energy!

7eal Classic

same powerful

and a variety of beneficial

## OVER 55\* NATURAL INGREDIENTS