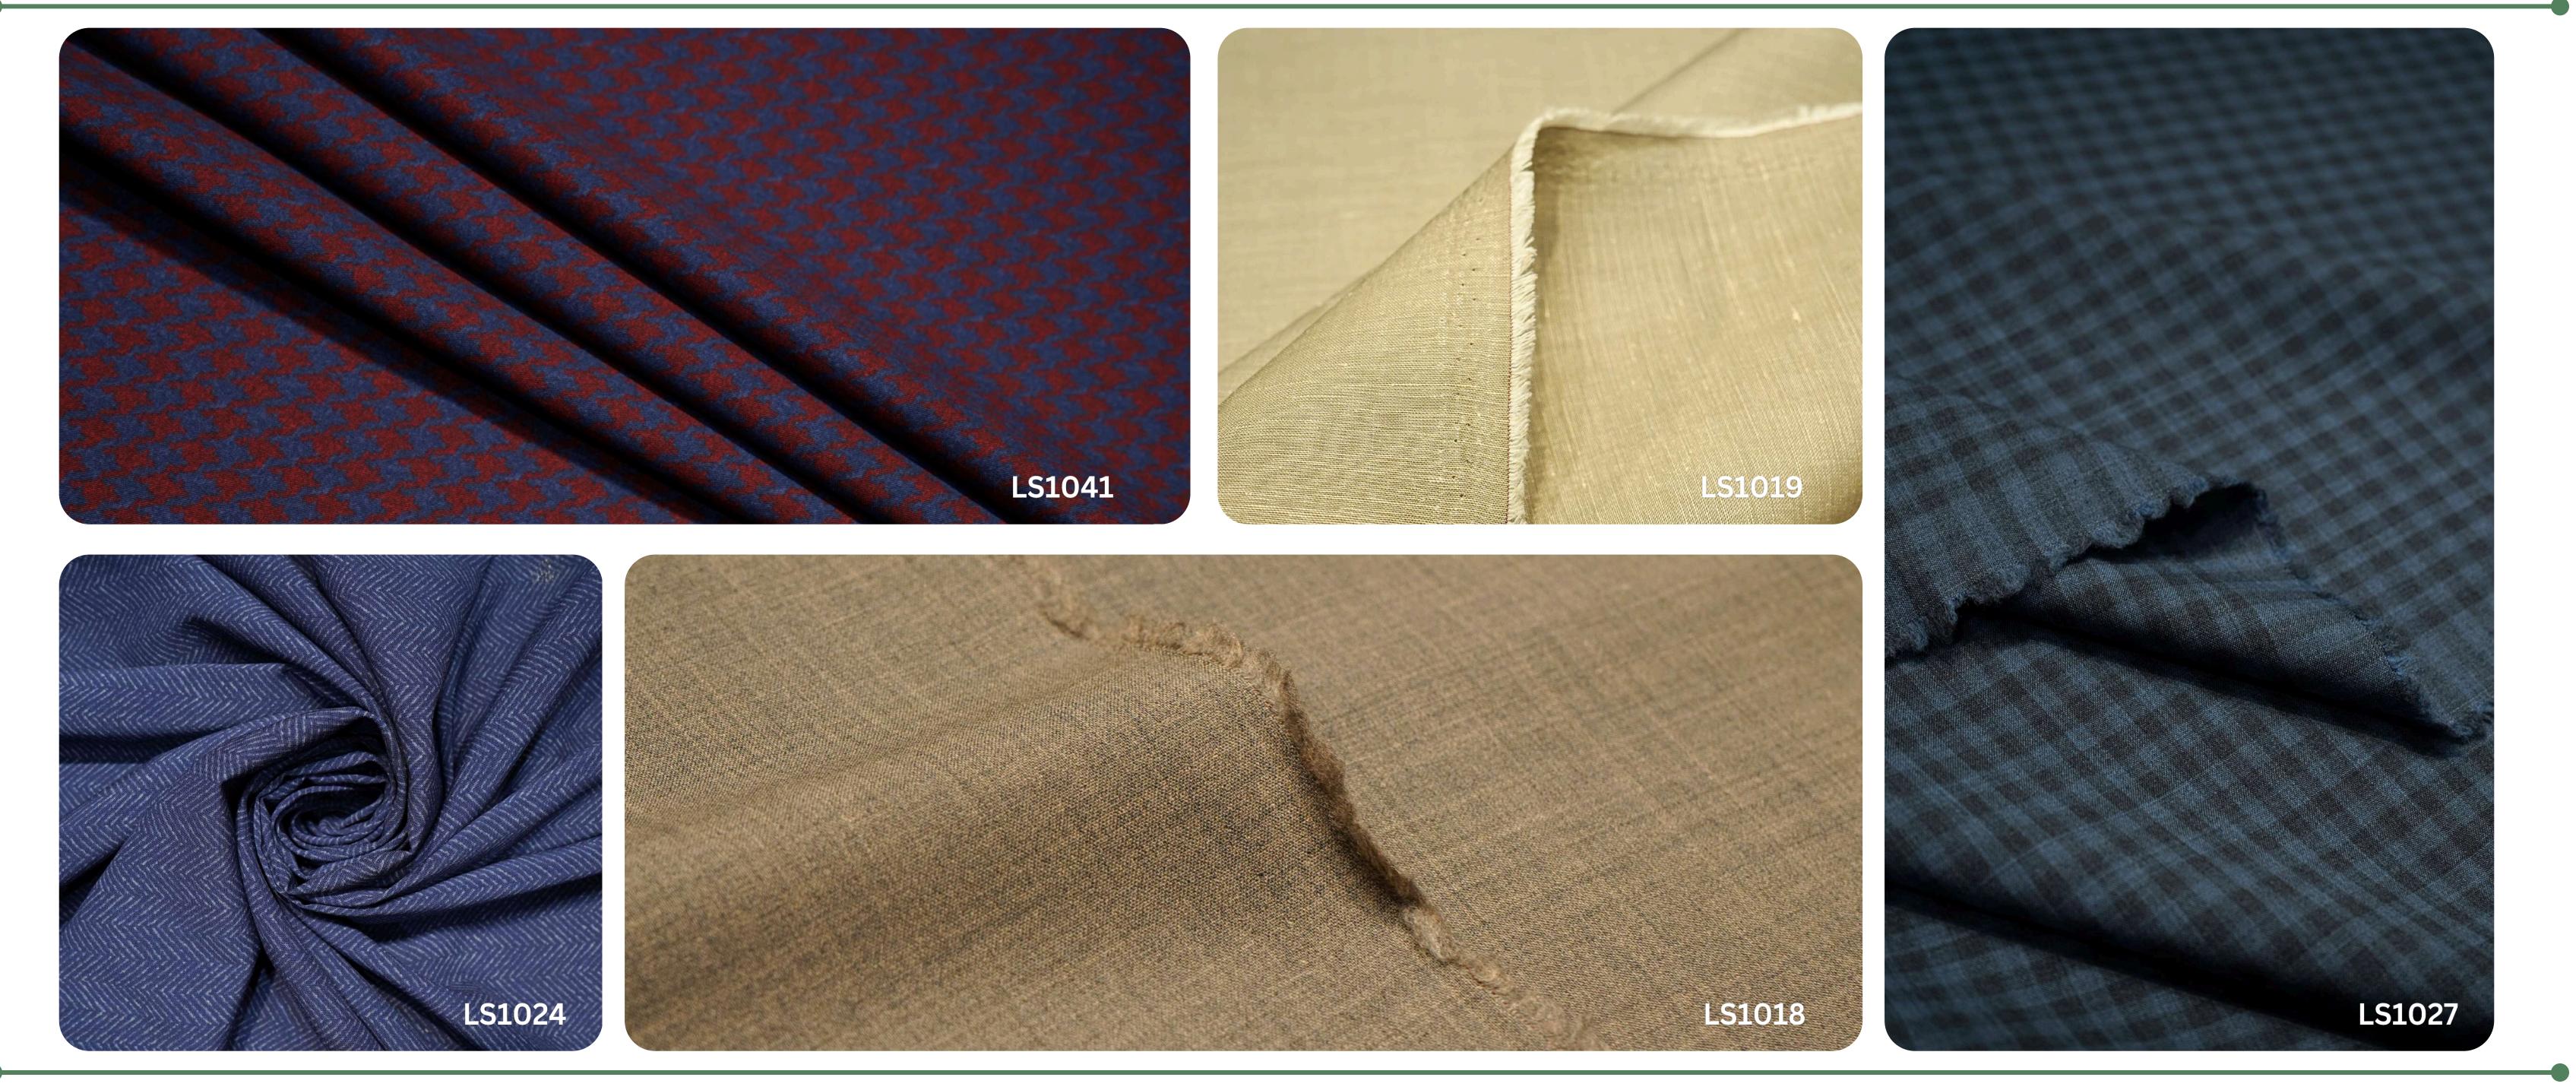

#### WOOL SHIRTS

Borelli wool shirts are crafted from pure wool, offering natural elasticity, breathability, and comfort across all temperatures. Lightweight yet durable, they are ideal for direct skin contact and are fully machine washable for effortless care.

Composition:

Wool and Linen Blends

Shirt/Kurta

Lightweight

Home Washable

# WOOL SHIRTS