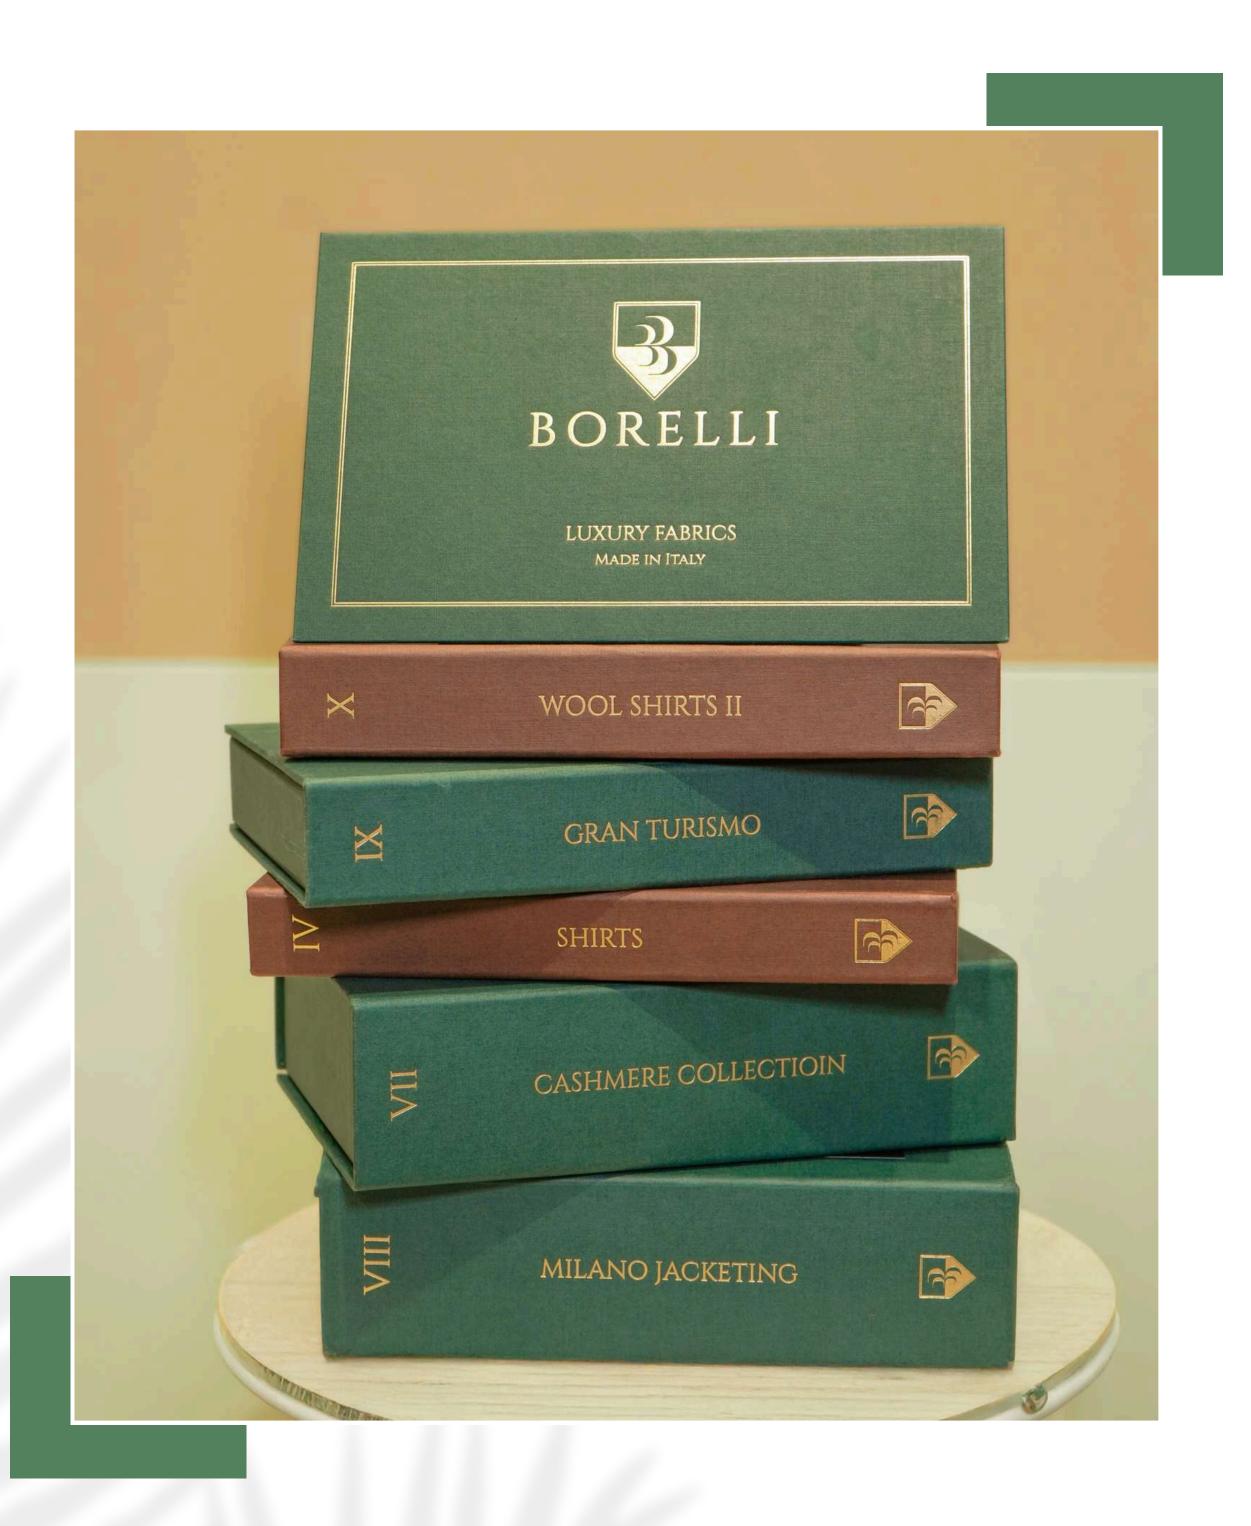

| Volume | Bunch Name          | Composition                              | Characteristics | Suit | Jacket | Shirt |
|--------|---------------------|------------------------------------------|-----------------|------|--------|-------|
| I      | Cerimonia I         | Wool, Silk, Polyamide Blends             | Celebration     |      |        |       |
| II     | Cerimonia II        | Wool, Silk, Cotton, and Polyamide Blends | Celebration     |      |        |       |
| III    | Cerimonia III       | Cotton and Viscose Blends                | Celebration     |      |        |       |
| IV     | Wool Shirts         | Wool and Linen Blends                    | Performance     |      |        |       |
| V      | Panamera Collection | Wool, Silk, and Linen Blends             | Summer Wardrobe |      |        |       |
| VI     | Winter Jackets      | Alpaca, Wool, Cashmere, and Silk Blends  | Winter Wardobe  |      |        |       |
| VII    | Cashmere Collection | Cashmere                                 | Royal Fiber     |      |        |       |
| VIII   | Milano Jacketing    | Wool, Cotton, Linen, & Polyamide Blends  | Fashion-forward |      |        |       |
| IX     | Gran Turismo        | Wool                                     | Year-Round      |      |        |       |
| X      | Wool Shirts II      | Linen & Wool Blends                      | Performance     |      |        |       |
| XI     | Linen Suiting       | Linen & Cotton Blends                    | Casual          |      |        |       |