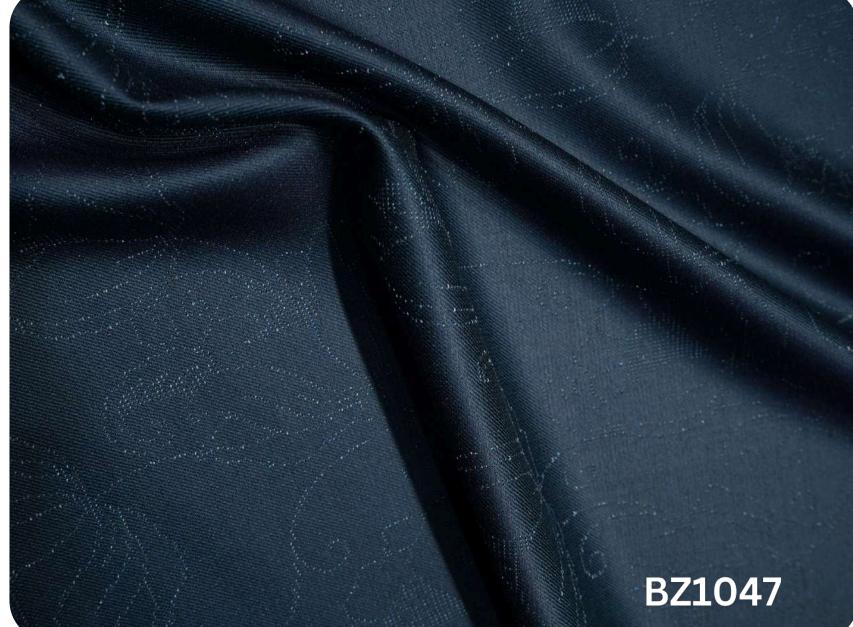

#### CERIMONIAI

The Borelli Cerimonia Collection showcases an elegant selection of wool and jacquard fabrics, perfectly tailored for weddings, red carpet events, and upscale parties.

The collection features a rich palette of standout colors, including luxurious gold, silver, copper, and deep burgundy—adding a touch of glamour to every occasion.

Composition: Wool, Silk, Polyamide Blends

Glittery

Regal

# CERIMONIAI