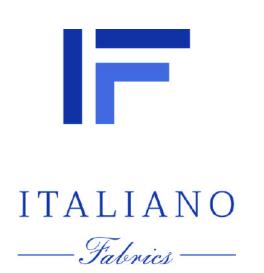

#### WINTER JACKETS

This collection showcases wool-rich fabrics that are perfect for winter wear, combining warmth with timeless style. Fashion connoisseurs appreciate the use of natural fibers like wool, silk, and cashmere, which offer both comfort and elegance, allowing them to stay cozy while remaining fashionable and relevant in today's ever-evolving style landscape.

Composition: Alpaca, Wool, Cashmere, and Silk Blends

Winter-Cozy

Soft Touch

# WINTER JACKETS