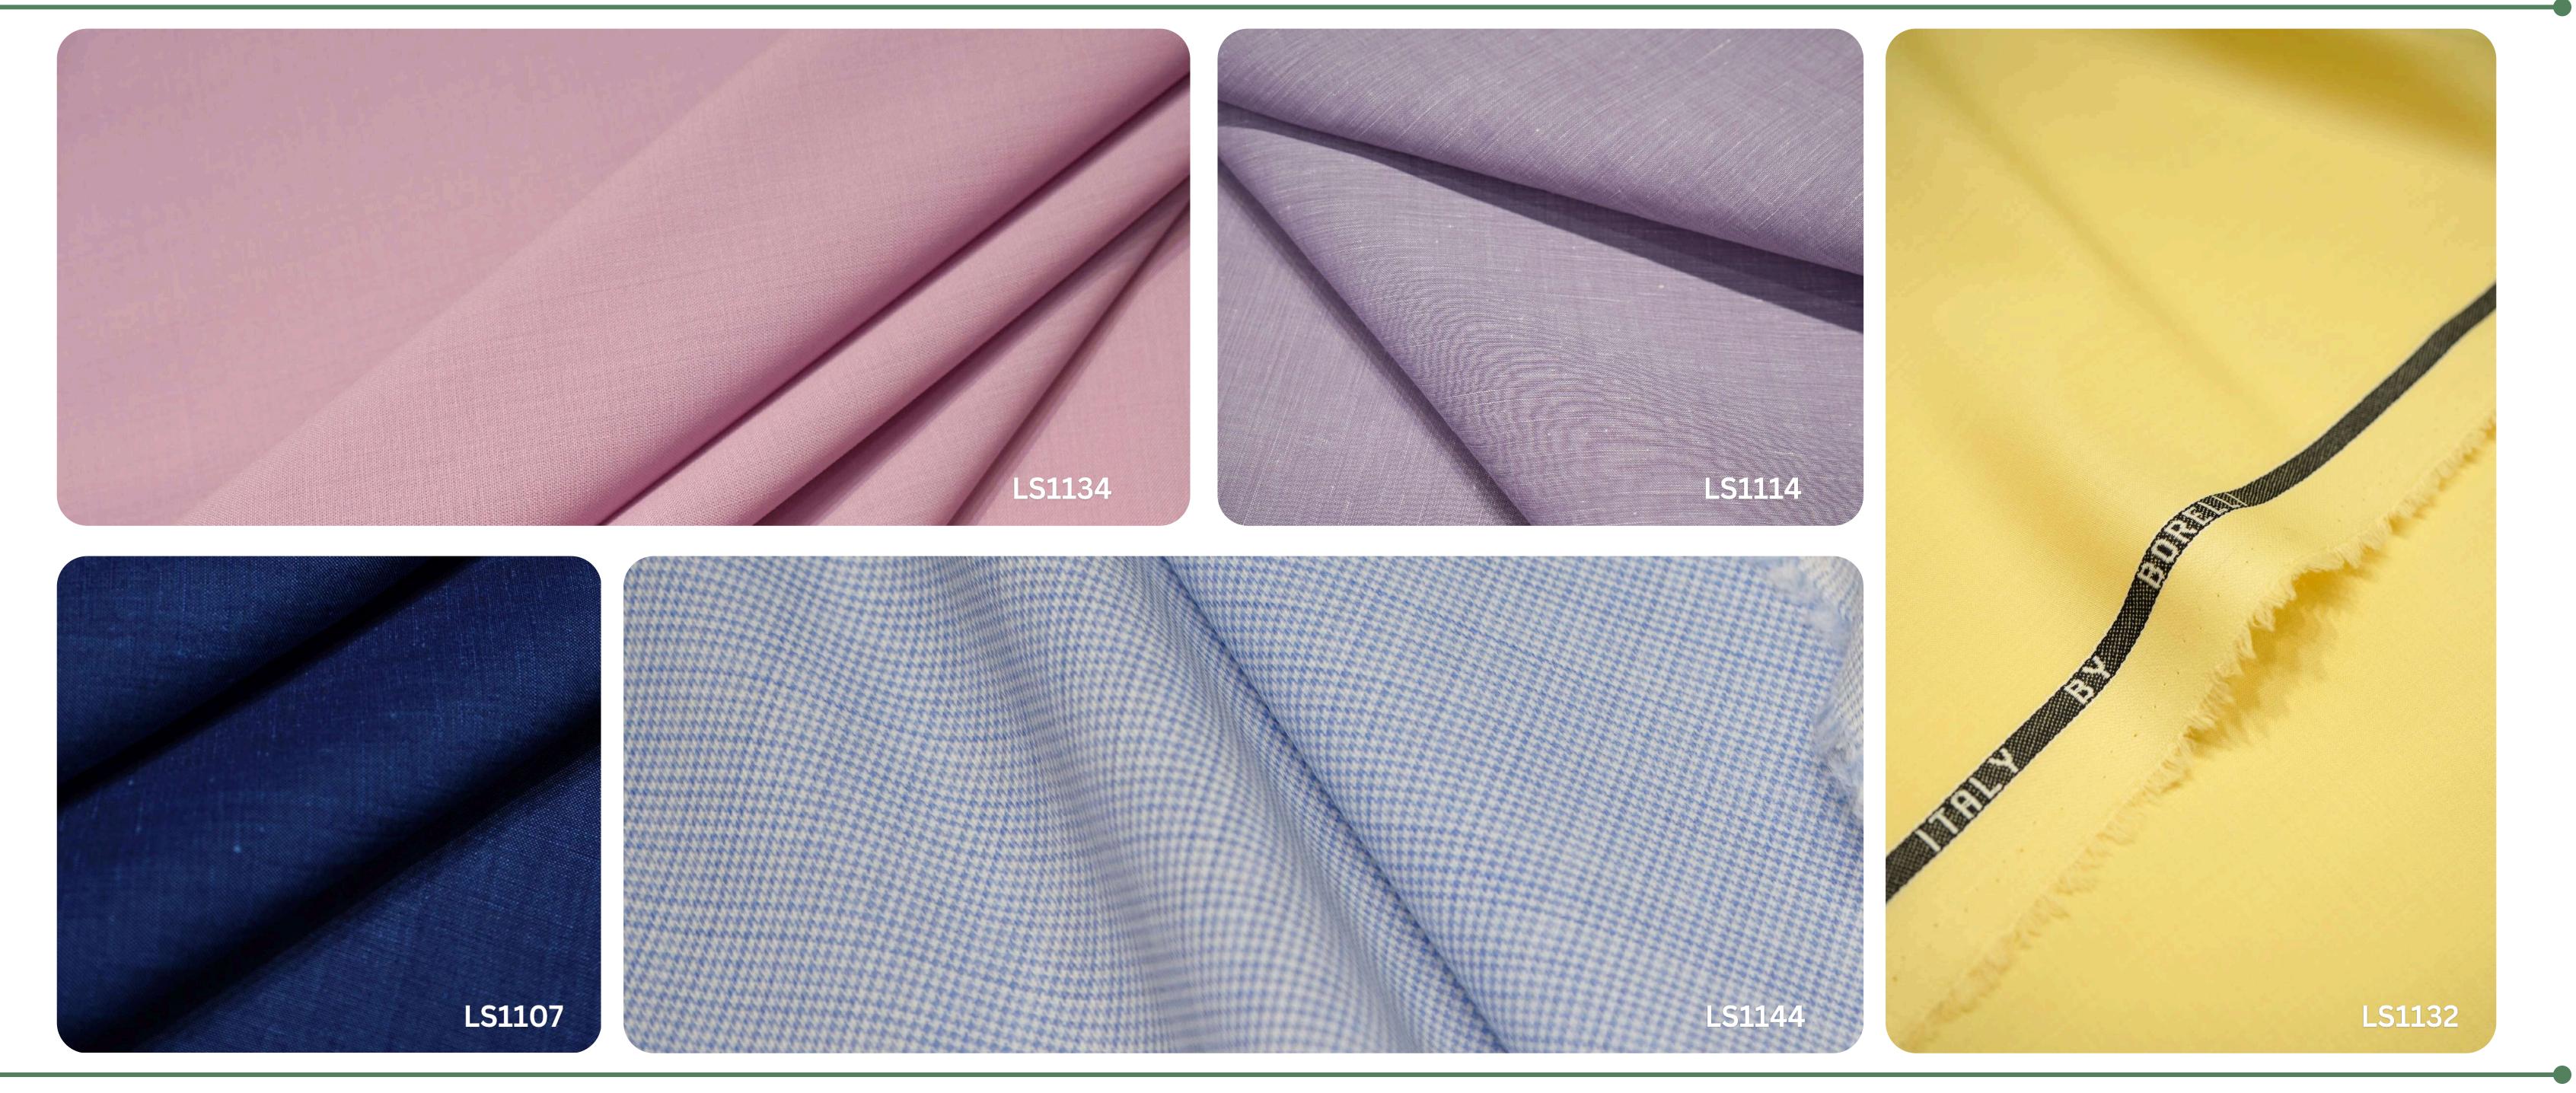

#### LINEN SUITING

Embrace versatility with Borelli's delave line and cotton-linen blend fabrics, tailored for both suits and trousers. Delave linen adds a touch of depth with its subtly washed appearance, while cotton-linen blends offer a balance of breathability and durability

> Composition: Linen & Cotton Blends

Suit

Breathable