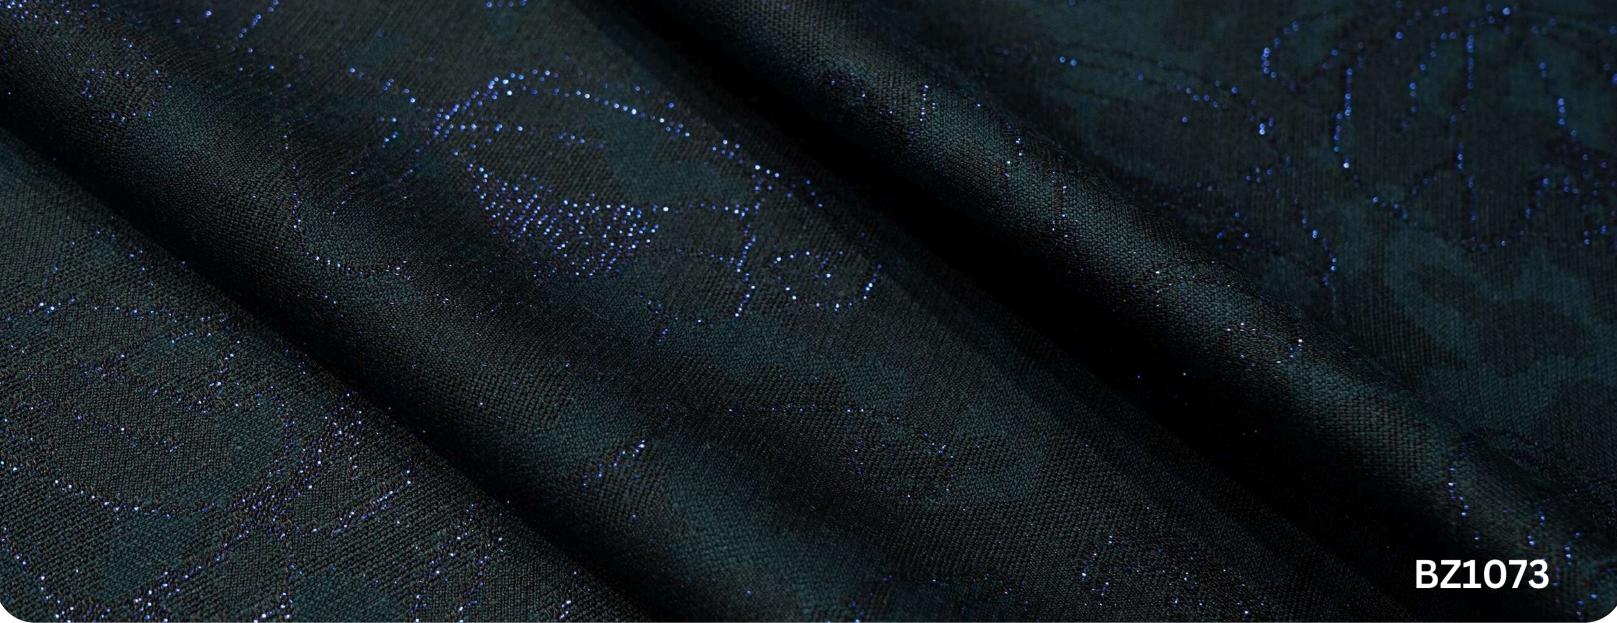

#### CERIMONIAI

The Borelli Cerimonia Collection showcases an elegant selection of wool and jacquard fabrics, perfectly tailored for weddings, red carpet events, and upscale parties.

The collection features a rich palette of standout colors, including luxurious gold, silver, copper, and deep burgundy—adding a touch of glamour to every occasion.

Composition: Wool, Silk, Polyamide Blends

Glittery

Regal

# CERIMONIAI