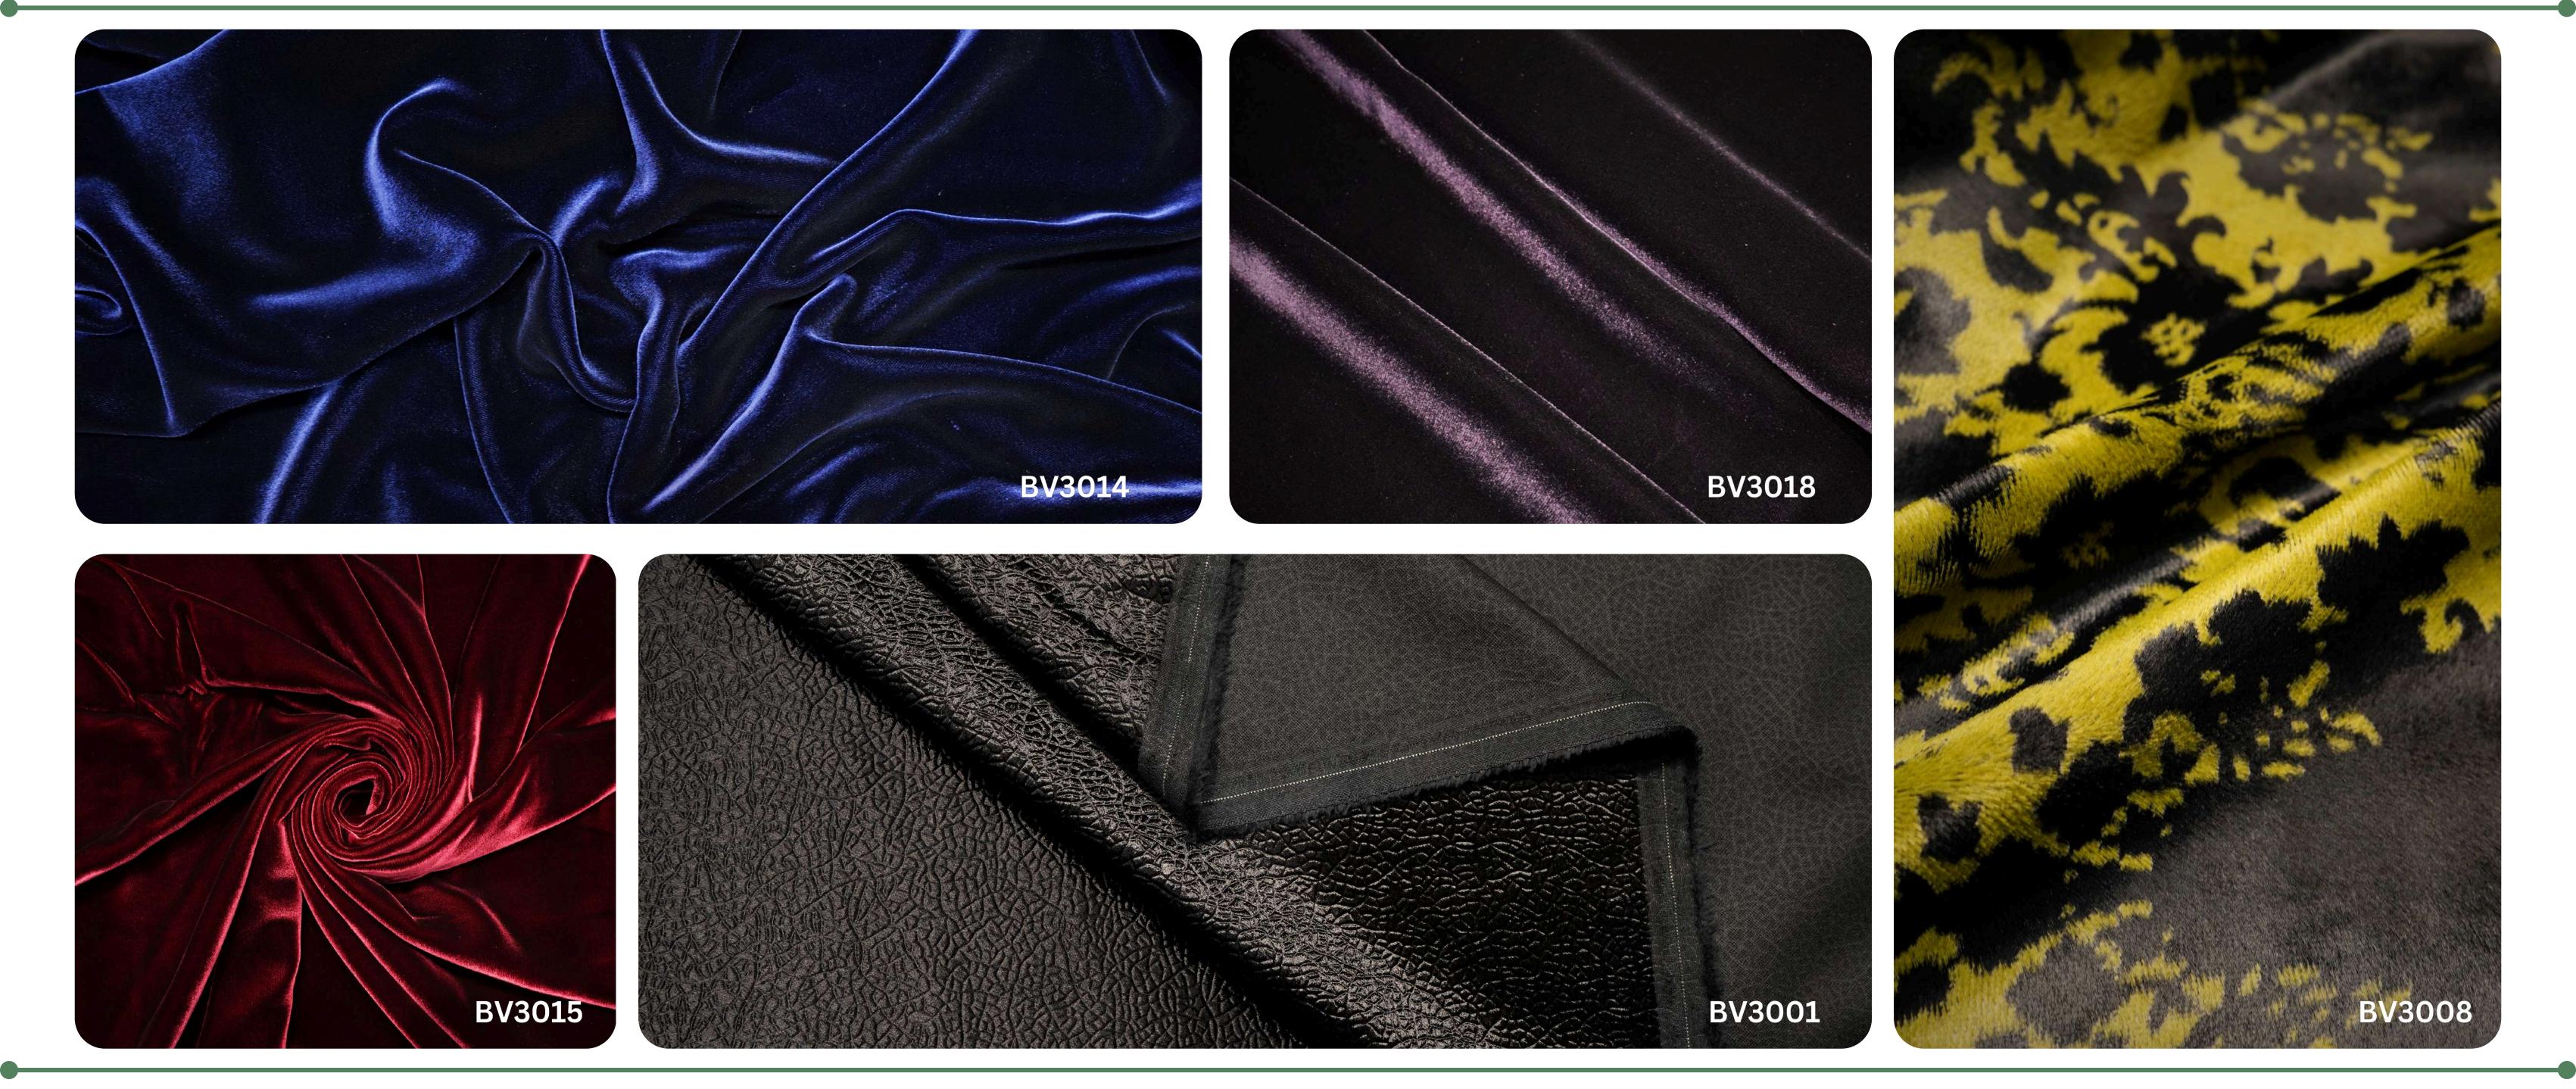

#### CERIMONIA III

The Borelli Cerimonia III Collection features luxurious velvets in both plain and patterned designs, perfect for statement tuxedo jackets and regal prince coats.

The collection also includes viscose-cotton velvet, known for its silky drape and refined finish—often used in couture pieces for its exquisite quality and sophisticated appeal.

Composition: Cotton and Viscose Blends

Refined

Color Depthness