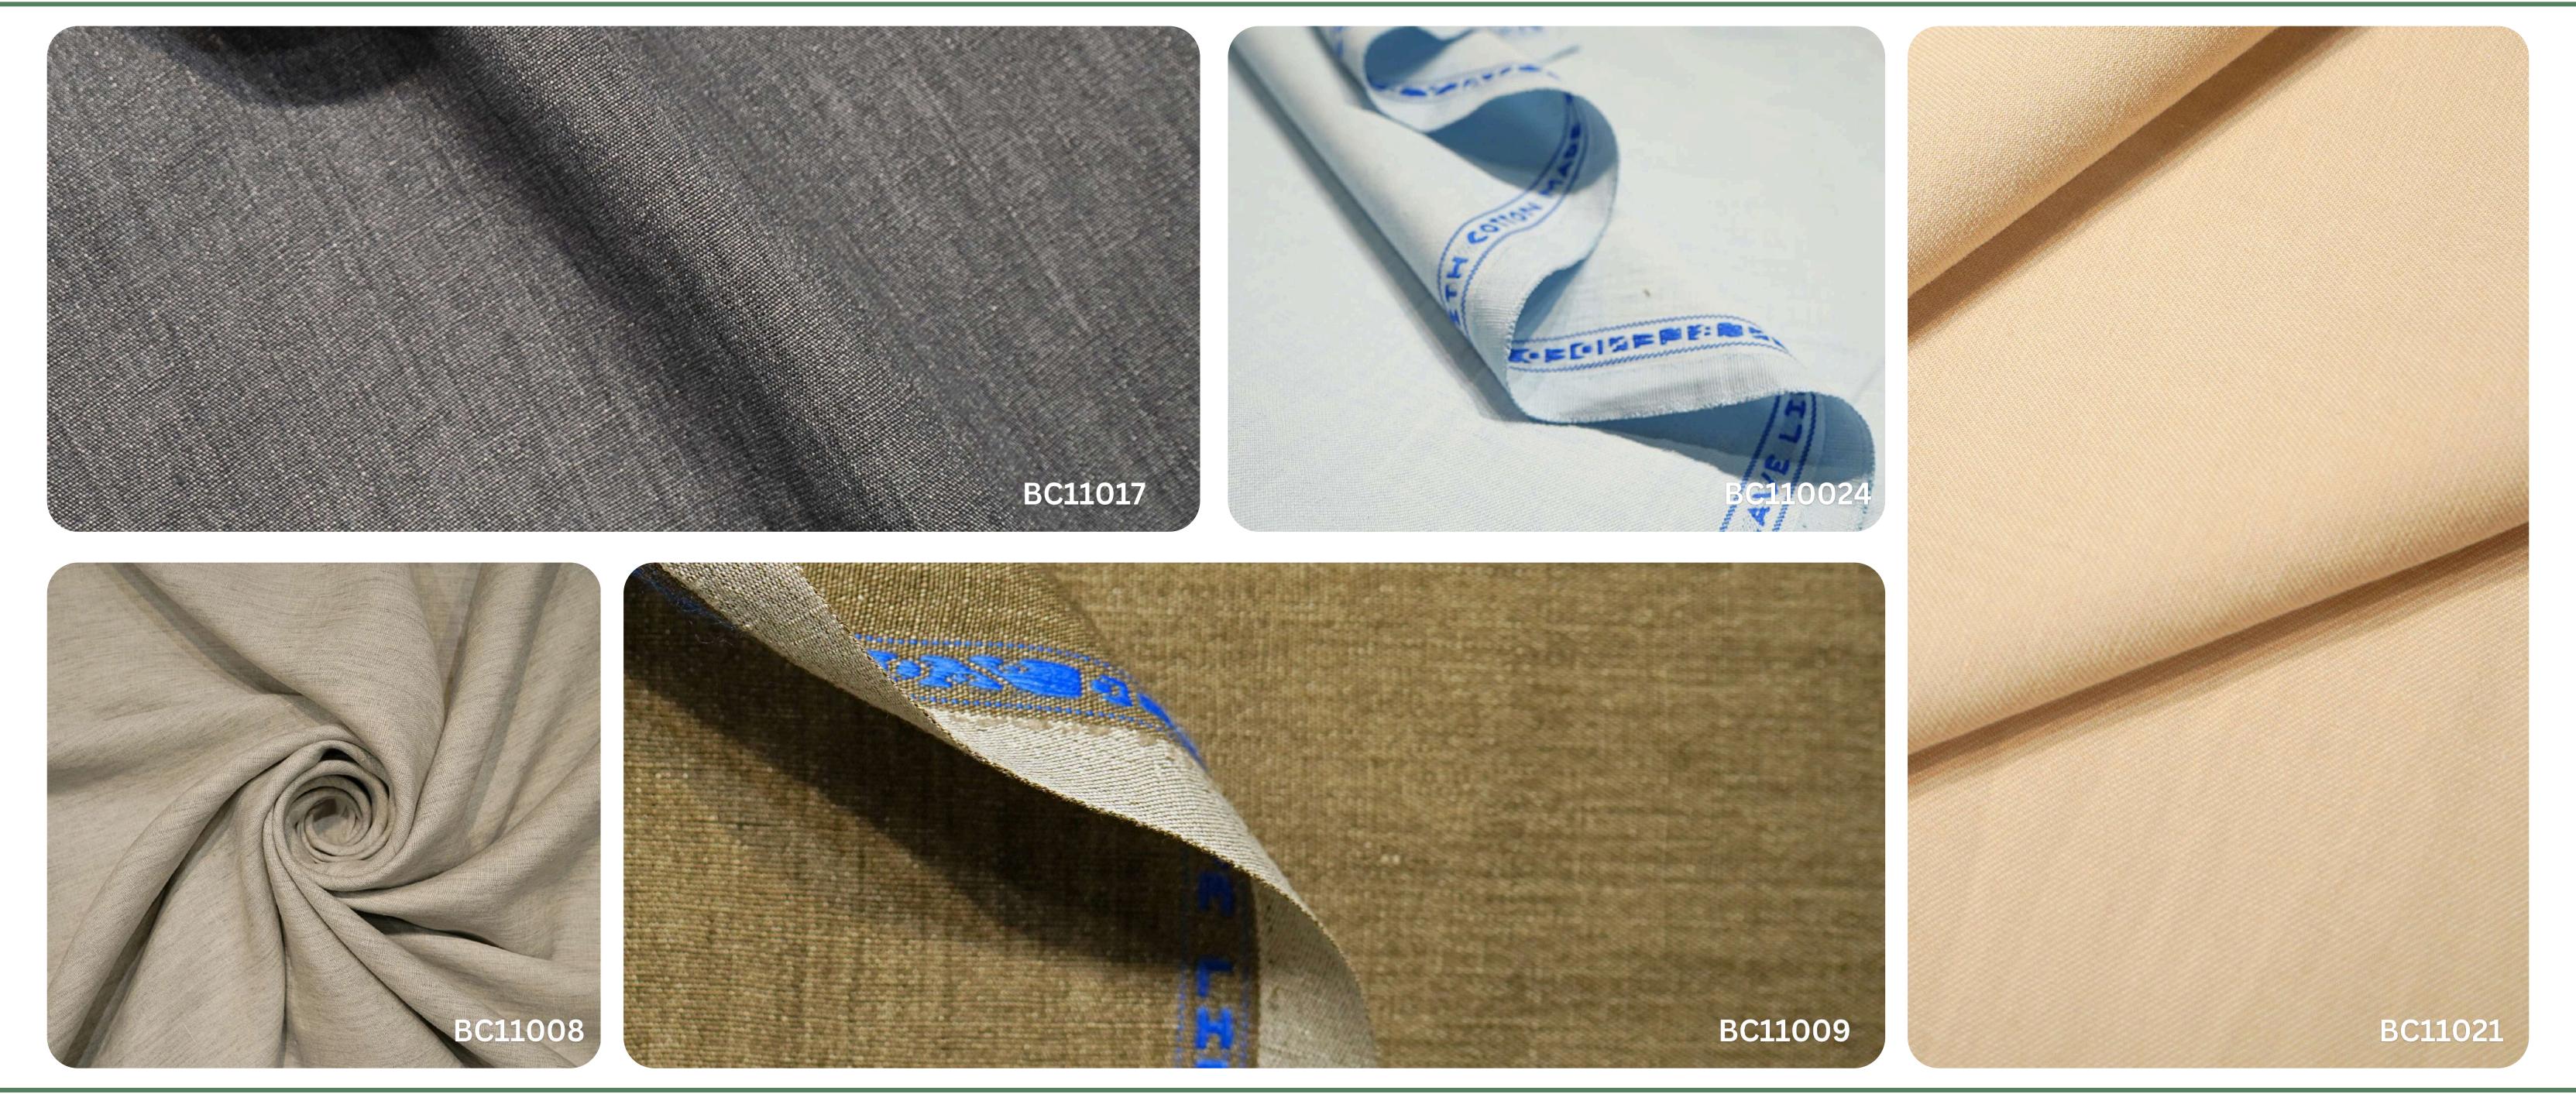

#### LINEN SUITING

Embrace versatility with Borelli's delave line and cotton-linen blend fabrics, tailored for both suits and trousers. Delave linen adds a touch of depth with its subtly washed appearance, while cotton-linen blends offer a balance of breathability and durability

> Composition: Linen & Cotton Blends

Suit

Breathable

# LINEN SUITING