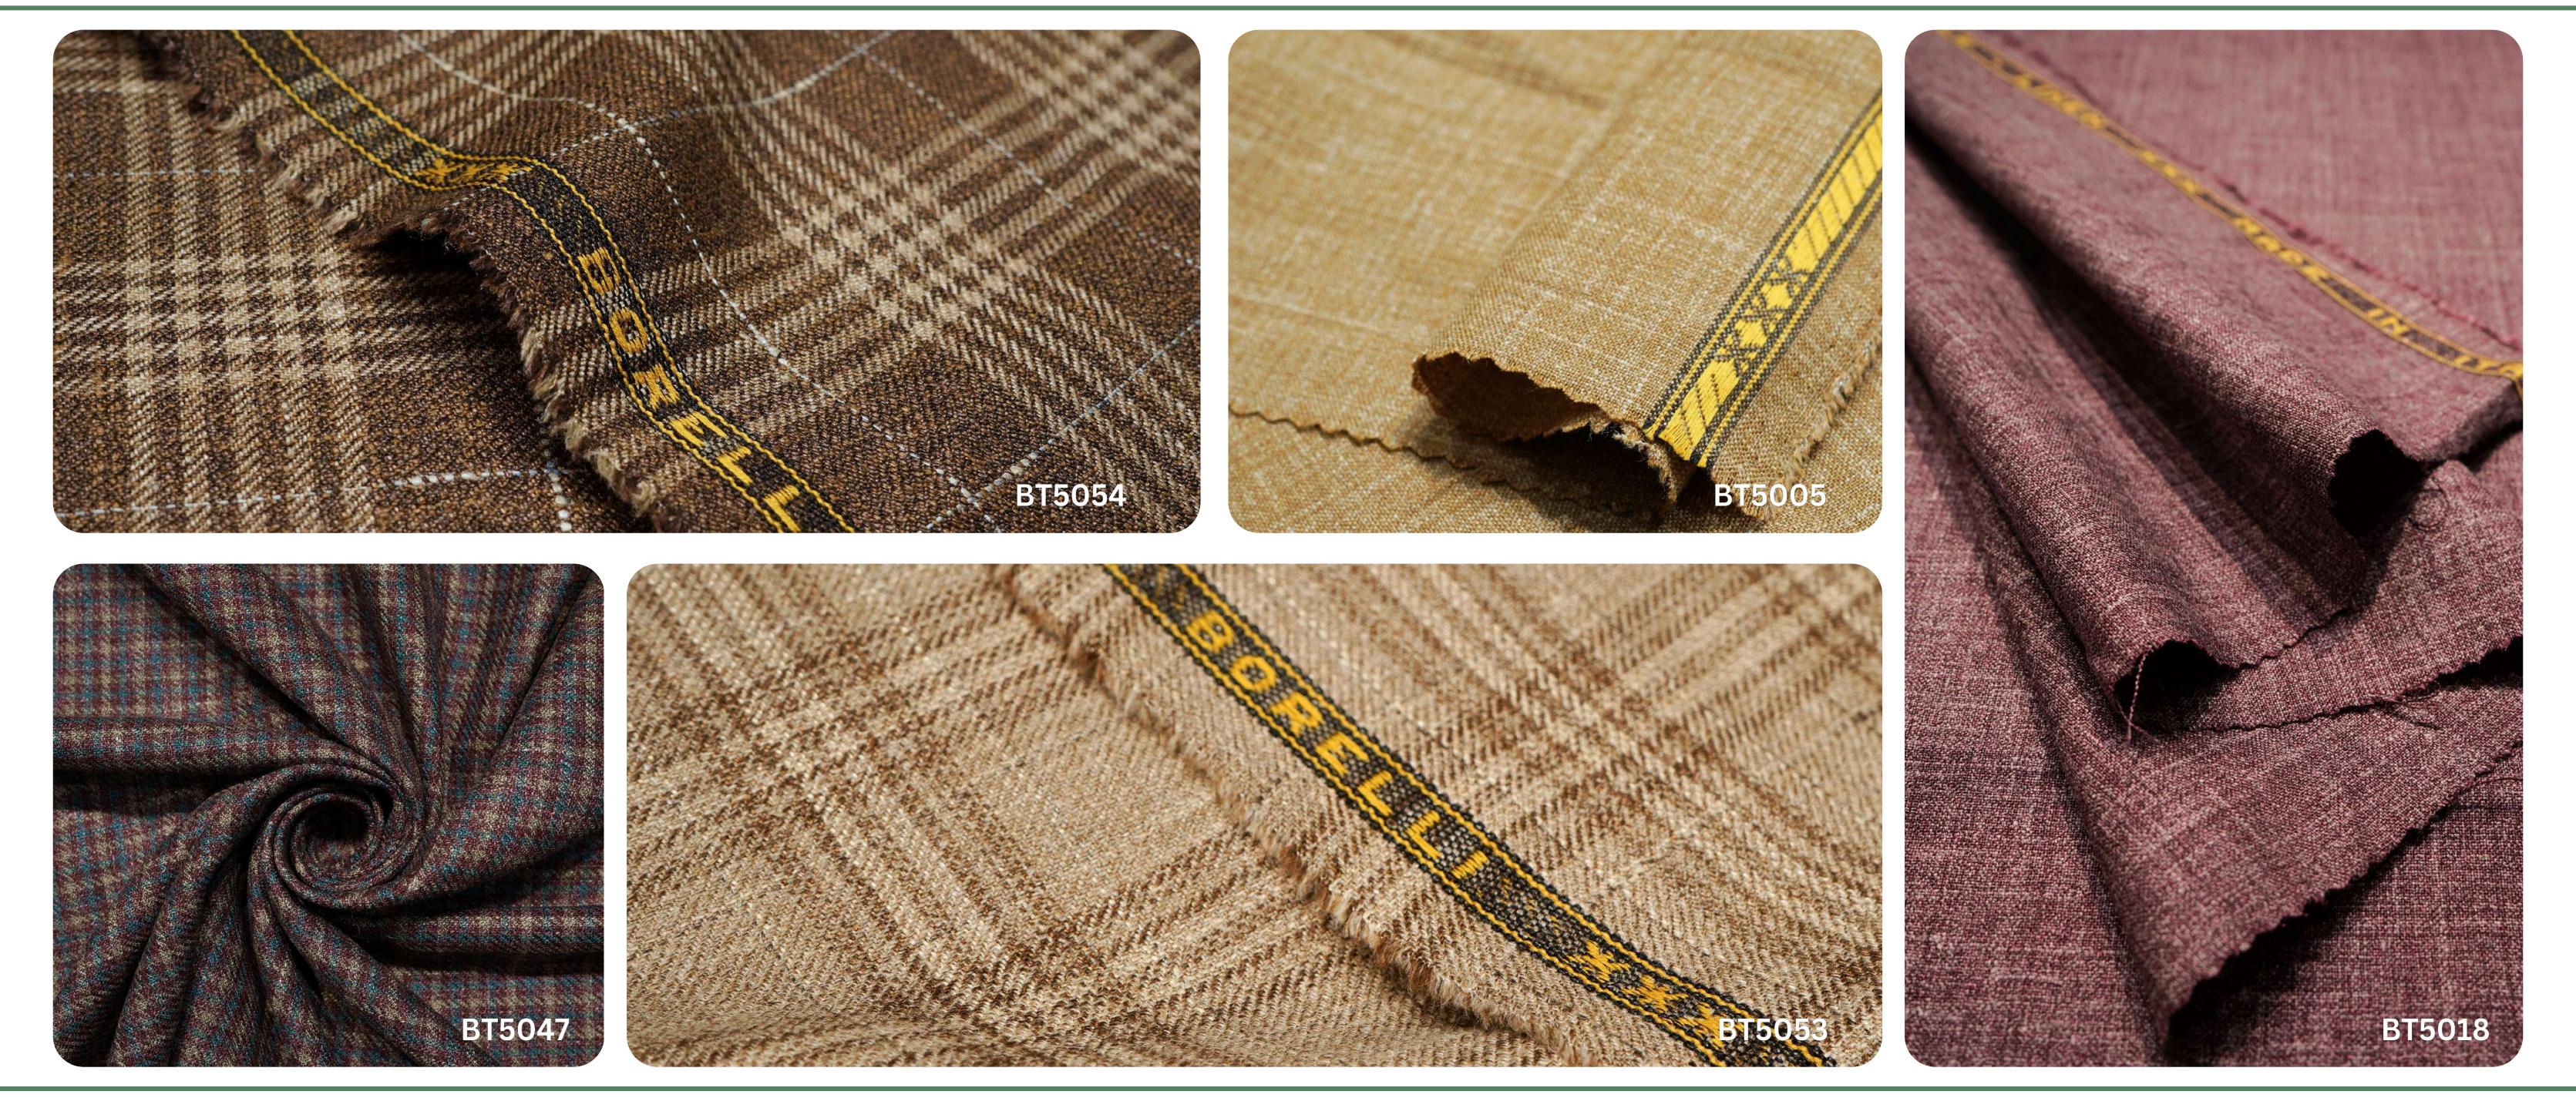

#### CERIMONIAI

The Borelli Cerimonia Collection showcases an elegant selection of wool and jacquard fabrics, perfectly tailored for weddings, red carpet events, and upscale parties.

The collection features a rich palette of standout colors, including luxurious gold, silver, copper, and deep burgundy—adding a touch of glamour to every occasion.

Composition: Wool, Silk, Polyamide Blends

Glittery

Regal

# CERIMONIAI