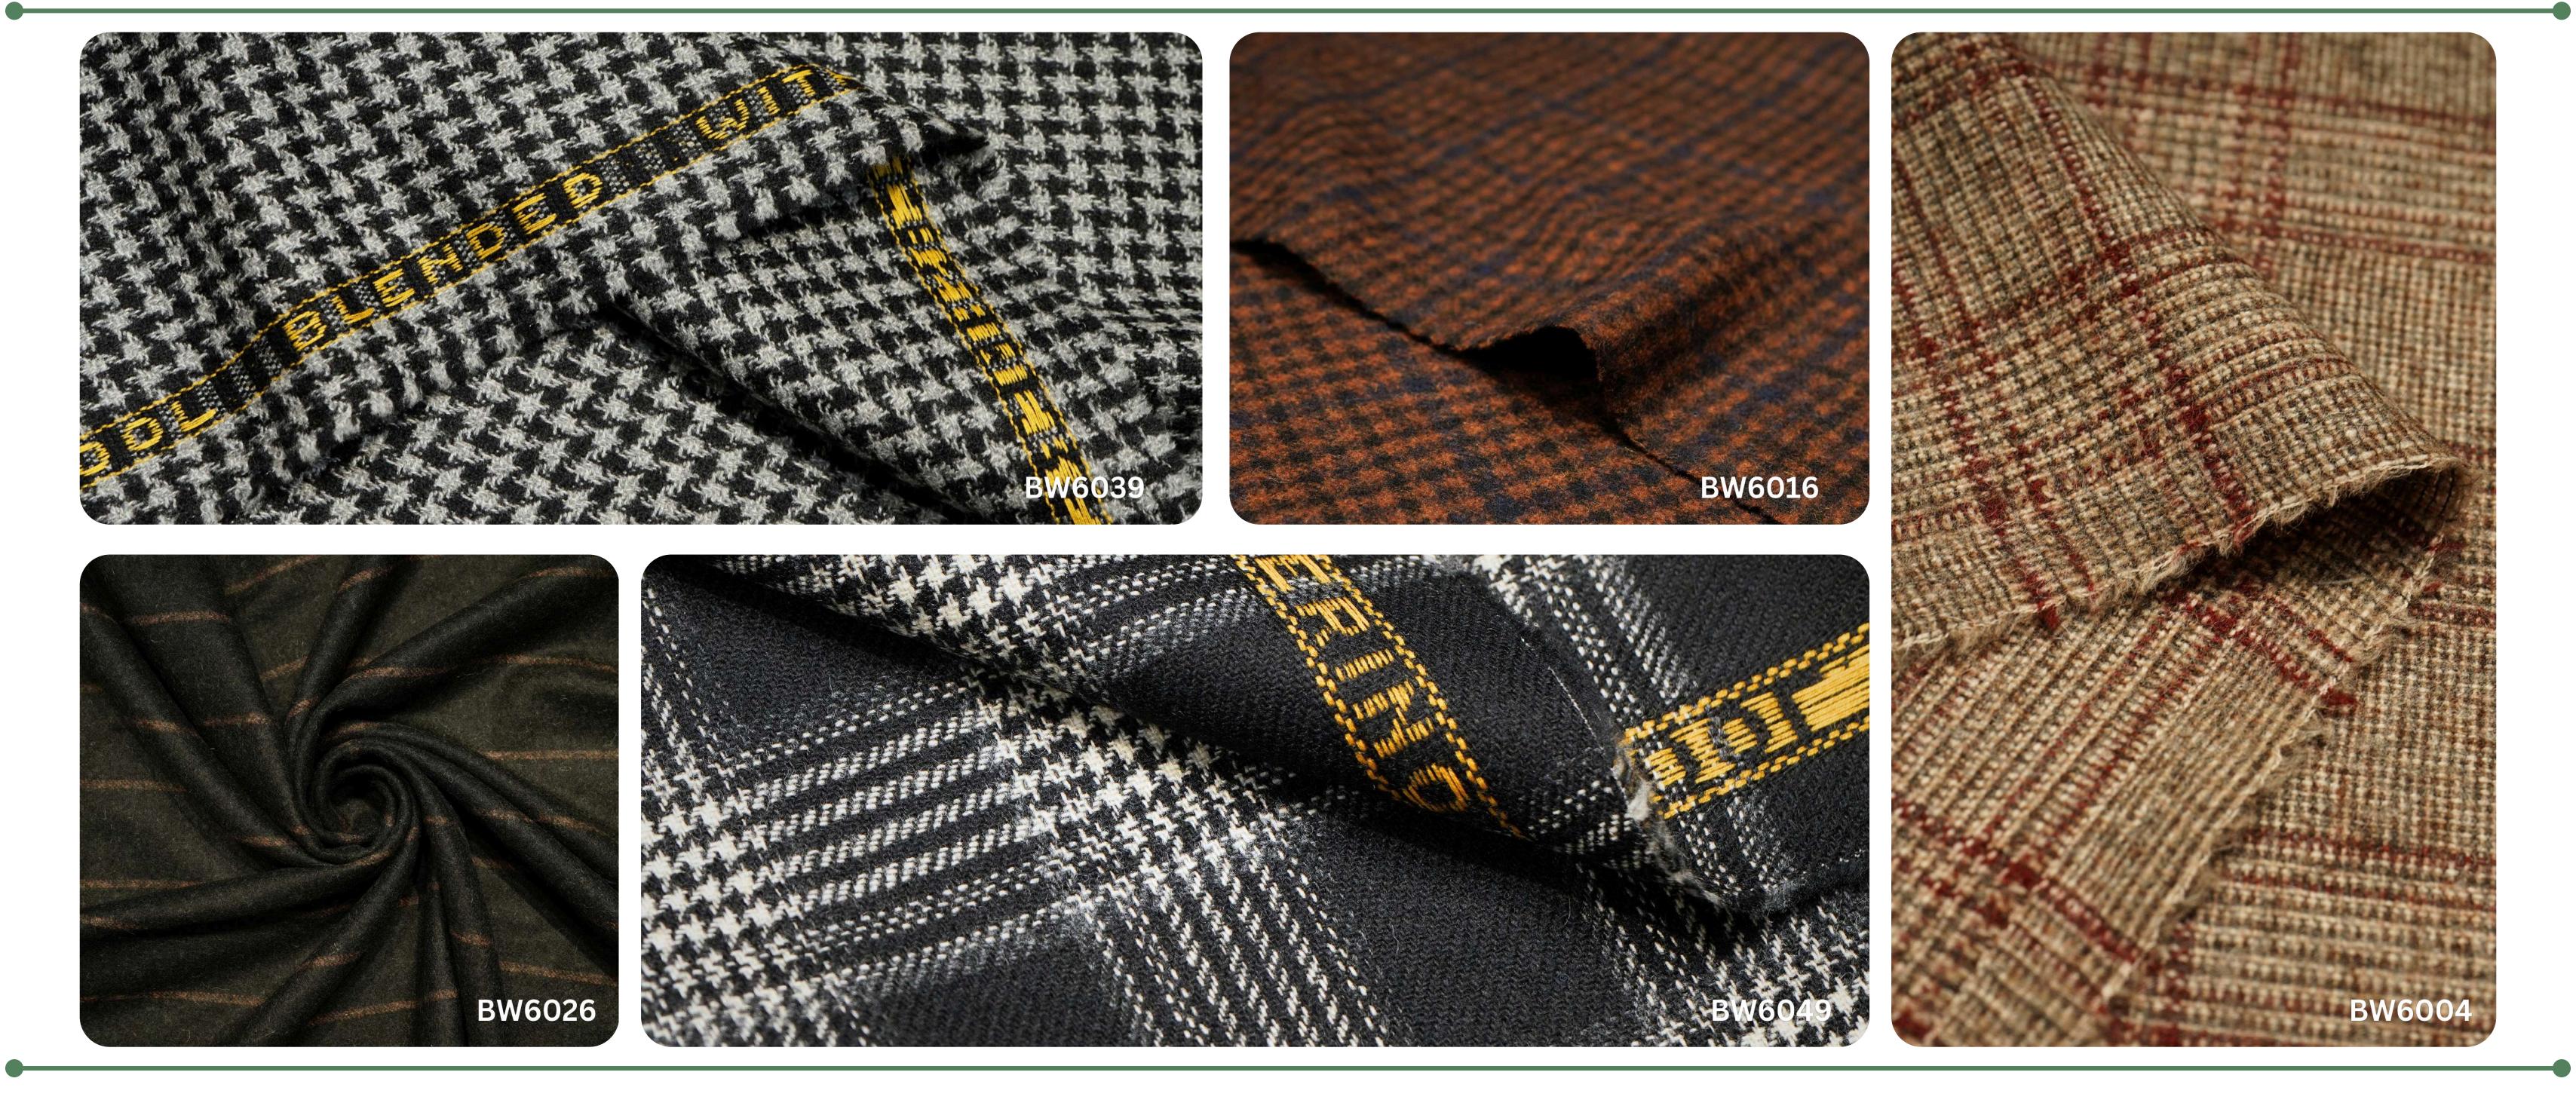

#### CERIMONIAI

The Borelli Cerimonia Collection showcases an elegant selection of wool and jacquard fabrics, perfectly tailored for weddings, red carpet events, and upscale parties.

The collection features a rich palette of standout colors, including luxurious gold, silver, copper, and deep burgundy—adding a touch of glamour to every occasion.

Composition: Wool, Silk, Polyamide Blends

Glittery

Regal

#### CERIMONIA III

The Borelli Cerimonia III Collection features luxurious velvets in both plain and patterned designs, perfect for statement tuxedo jackets and regal prince coats.

The collection also includes viscose-cotton velvet, known for its silky drape and refined finish—often used in couture pieces for its exquisite quality and sophisticated appeal.

Composition: Cotton and Viscose Blends

Refined

Color Depthness