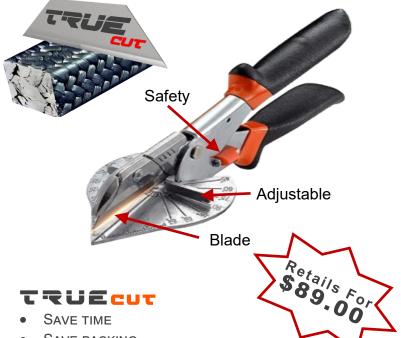

## MULTI ANGLES BRAIDED PACKING CUTTER

#### TRUECUT

- EASY-TO-USE
- Cuts most packings
- EXTREME PRECISION
- Cuts are made quickly
- DECREASES PACKING WASTE

### TRUECUT

**Braided Packing Common Angles** 

45° Skive

75° Butt

90° Straight

INCLUDES: 1 CUTTER | 2 BLADES

CAUTION

Cut Hazard: Sharpe blade. Contact may result in injury. Always keep blades away from fingers and body. Handle with care. Use approved eye protection to protect from debris. Keep put of reach of children.