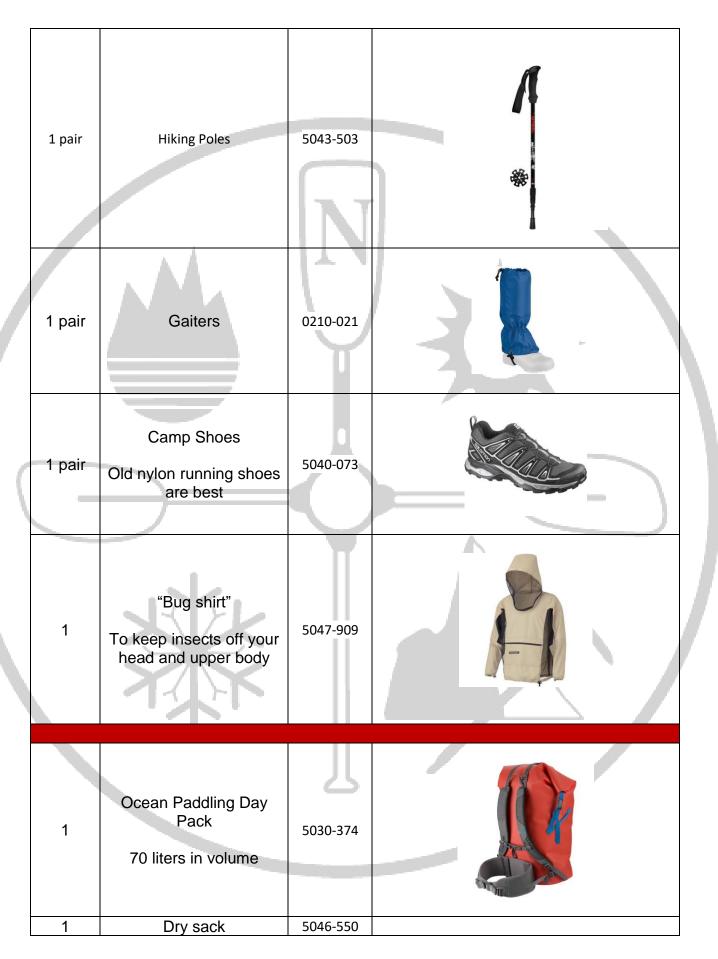

| 1 top<br>1<br>bottom | Thermal long underwear,<br>*top and bottom<br>This is a base/wicking layer<br>worn next to your skin, can<br>be wool or synthetic<br>material<br>Short sleeved shirts<br>Preferably synthetic, fast<br>drying | Women:<br>5033-441<br>5026-603<br>Men:<br>5033-447<br>5026-602<br>Women:<br>5033-438<br>Men:<br>5039-855 |  |
|----------------------|---------------------------------------------------------------------------------------------------------------------------------------------------------------------------------------------------------------|----------------------------------------------------------------------------------------------------------|--|
| 1 top<br>1<br>bottom | Mid layer top & bottom<br>Fleece or wool - worn over<br>base layer                                                                                                                                            | Women:<br>5031-956<br>5042-225<br>Men:<br>5034-297<br>5042-134                                           |  |
| 1                    | *Key Item<br>Synthetic fill Jacket<br>Very warm insulating jacket<br>worn over mid layer, no<br>down fill please                                                                                              | Women:<br>5042-226<br>Men:<br>5042-141                                                                   |  |
| 1                    | *Key Item<br>Gore-Tex rain jacket with<br>LARGE hood. Must be<br>waterproof and breathable<br>e.g. Hydrofoil Jacket                                                                                           | Women:<br>5034-278<br>Men:<br>5034-289                                                                   |  |
| 1                    | Gore-Tex rain pants<br>Pants with full leg zip ideal<br>for ease of taking on and off<br>over boots                                                                                                           | Women:<br>5047-607<br>Men:<br>5044-963                                                                   |  |

| l |                      |                                                                                                                                                            |                                        |              |
|---|----------------------|------------------------------------------------------------------------------------------------------------------------------------------------------------|----------------------------------------|--------------|
|   | 1                    | Shorts<br>Long running shorts or<br>soccer shorts work well                                                                                                | Women:<br>5039-548<br>Men:<br>5050-642 |              |
|   | 1                    | Trekking pants<br>Have zip off bottoms                                                                                                                     | Women:<br>5039-363<br>Men:<br>5047-095 |              |
|   | 2                    | Sets of Underwear<br>Synthetic material best!                                                                                                              | $\sum$                                 | Your choice! |
|   | 2 Liners<br>2 hiking | Socks,<br>thin liner socks (2)<br>mid-weight hiking socks (4)<br>e.g. Wigwam Gobi<br>Liner socks are very thin and<br>worn under the other sock            | 4002-218<br>5048-005                   |              |
|   |                      | to prevent blisters<br>Hiking/Trekking Boots                                                                                                               |                                        |              |
|   | 1                    | e.g. Vasque Breeze<br>Boots should be lightweight,<br>comfortable and broken in.<br>Tip: Those with wider feet<br>may want to try Salomon<br>Quest 4D GTX. | Women:<br>5050-056<br>Men:<br>5029-846 |              |
|   | 1                    | Teva or Keen type sandals                                                                                                                                  | Women:<br>5003-151<br>Men:<br>5003-150 |              |