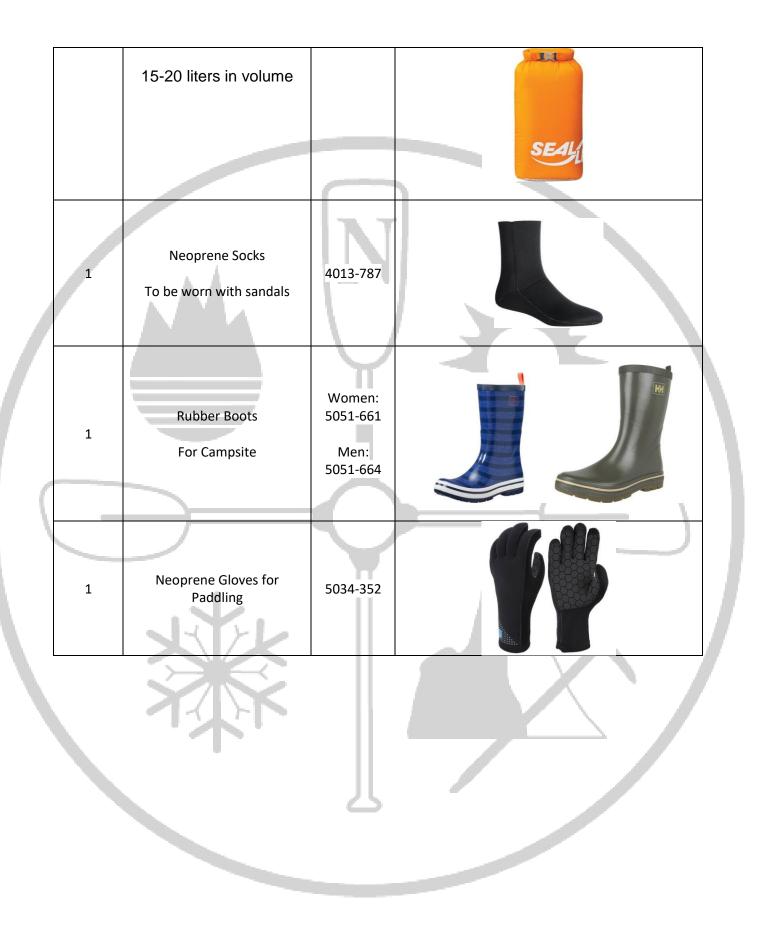

| l |                      |                                                                                                                                                            |                                        |              |
|---|----------------------|------------------------------------------------------------------------------------------------------------------------------------------------------------|----------------------------------------|--------------|
|   | 1                    | Shorts<br>Long running shorts or<br>soccer shorts work well                                                                                                | Women:<br>5039-548<br>Men:<br>5050-642 |              |
|   | 1                    | Trekking pants<br>Have zip off bottoms                                                                                                                     | Women:<br>5039-363<br>Men:<br>5047-095 |              |
|   | 2                    | Sets of Underwear<br>Synthetic material best!                                                                                                              | $\sum$                                 | Your choice! |
|   | 2 Liners<br>2 hiking | Socks,<br>thin liner socks (2)<br>mid-weight hiking socks (4)<br>e.g. Wigwam Gobi<br>Liner socks are very thin and<br>worn under the other sock            | 4002-218<br>5048-005                   |              |
|   |                      | to prevent blisters<br>Hiking/Trekking Boots                                                                                                               |                                        |              |
|   | 1                    | e.g. Vasque Breeze<br>Boots should be lightweight,<br>comfortable and broken in.<br>Tip: Those with wider feet<br>may want to try Salomon<br>Quest 4D GTX. | Women:<br>5050-056<br>Men:<br>5029-846 |              |
|   | 1                    | Teva or Keen type sandals                                                                                                                                  | Women:<br>5003-151<br>Men:<br>5003-150 |              |

| Accessories |                                                                          |                                               |  |
|-------------|--------------------------------------------------------------------------|-----------------------------------------------|--|
| 1           | Sunglasses with strap<br>Wraparound style                                | 5028-587                                      |  |
| 2           | 1 liter water bottles<br>BPA Free                                        | 5018-501                                      |  |
| 1           | Water Bottle Parka<br>Keep 1 liter of water warm<br>on colder days       | 5030-717                                      |  |
| 1           | Pee Bottle (1 liter size)<br>Recommended for women:<br>a "pee funnel"    | Bottle:<br>5017-275<br>Pee Funnel<br>5038-000 |  |
| 1           | Headlamp (LED type)<br>Bring one extra set of<br>batteries (usually AAA) | 5039-357                                      |  |
| 1           | Pack Towel<br>Lightweight, synthetic travel<br>towel                     | 5025-400                                      |  |