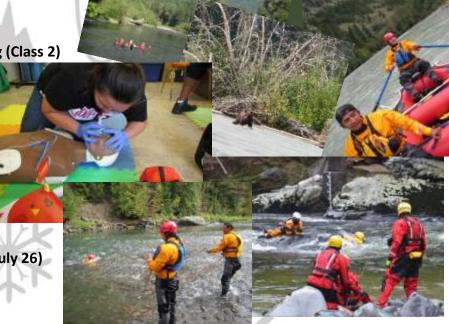

## **Certifications Include:**

White Water Rafting Guide Training (Class 2)

- Swift Water Rescue Training
- Marine Basic First Aid (MBFA)
- Commercial Bear View Guide Certification

Location - Bella Coola Valley, (July 6 – July 26)