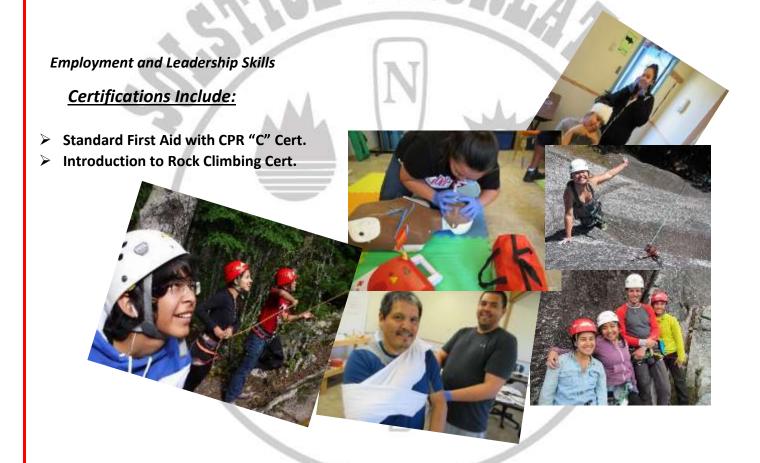

## Solstice Recreation Group

First Aid and Rock Climbing Certification Combine

Training Program

Youth / Adult Programs

**Funding** - Band Education Sponsorship, ISETS Sponsorship available.

<u>Details:</u> -\_All course equipment is provided. Please visit <u>www.solsticerecreationgroup.com</u> for course application and further details or contact us for more details. Programs take place during July and August. Programs are for four (4) days with a maximum of 12 participants. Ages varies between youth and adult programs. Programs take place in Bella Coola, Terrace, Campbell River, Prince Rupert, Port Hardy