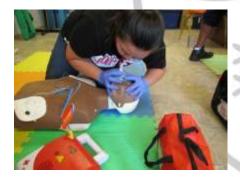

## **Certifications include:**

- White Water Rafting Guide Certification (Class 2)
- Swift Water Rescue Training
- SFA and Marine Advanced First Aid (MAFA)
- Commercial Bear View Guide Certification