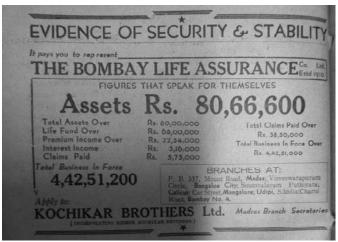

"EVIDENCE OF SECURITY & STABILITY It pays you to represent The Bombay Life Assurance Co Ltd, Estd 1910

Figures that speak for themselves
Assets Rs.80,66,600
Total Assets over Rs.80,00,000
Life Fund over Rs.68,00,000
Premium Income over Rs.22,54,000
Interest Income Rs.3,16,000
Claims Paid Rs.5,75,000
Total Business In Force 4,42,51,200
Total Claims Paid Over R.38,50,000
Total Business In Force over Rs.4,42,51,000"
BRANCHES AT:PB 337, Mount Road, Madras;
Visveshwarapuram, Bangalore city; Soumyalayam
Puthiyara Calicut; Car Street Mangalore Udipi;
Insure World Vol-1 Iss-1 Qtly Jan 2024

#### Charni Road, Bombay 4...."

ಸ್ಥಿರತೆ ಮತ್ತು ಭದ್ರತೆಗೆ ಸಾಕ್ಷಿ

ಈ ಮೇಲಿನ ಎರಡೂ ಜಾಹಿರಾತುಗಳಲ್ಲಿನ ಸಾಮಾನ್ಯ ವಿವರಗಳು ಕೆಳಗಿನಂತಿದ್ದು, ವಿಶೇಷತೆಯೆಂದರೆ ವಿಮಾ ವ್ಯವಹಾರದ ಕೆಲವು ಸೂಕ್ಷ್ಮ ವಿವರಗಳನ್ನು ನೀಡುತ್ತದೆ.

"ದ ಬಾಂಬೆ ಲೈಫ್ ಇನ್ಸೂರೆನ್ಸ್ ಕಂಪನಿ ನಿಯಮಿತ, 1910"– ಇವರನ್ನು ಪ್ರತಿನಿಧಿಸುವುದರಿಂದ ಲಾಭವಿದೆ ಒಟ್ಟು ಆಸ್ತಿ ರೂ. 80,66,600 ಜೀವ ವಿಮಾ ನಿಧಿ (ಲೈಫ್ ಫಂಡ್) ರೂ. 68,00,000 ಗೂ ಮೀರಿದೆ. ಪ್ರೀಮಿಯಂ ಆದಾಯ ರೂ.22,54,000 ಗೂ ಮೀರಿದೆ ಬಡ್ಡಿಯ ಆದಾಯ ರೂ.3,16,000 ಪಾವತಿಸಿದ ದಾವೆಗಳು ರೂ: 5,75,000 ಚಾಲ್ತಿಯಲ್ಲಿರುವ ವಿಮಾ ವ್ಯವಹಾರ: ರೂ 4,42,51,200 ಇಲ್ಲಿಯವರೆವಿಗೂ ಪಾವತಿಸಿರುವ ದಾವೆಗಳ ಒಟ್ಟು ಮೊತ್ತ ರೂ:38,50,000