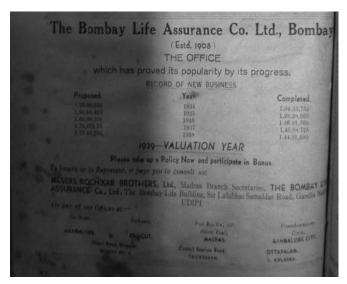

ಬೆಳ್ಳಿ ಹಬ್ಬದ ಸಂದರ್ಭದಲ್ಲಿ ಆರಂಭಗೊಂಡ ಈ ವಾರ್ಷಿಕ ಪ್ರೀಮಿಯಂನಲ್ಲಿನ ರಿಯಾಯಿತಿಯು(ಶೇ.2.5%) 1956 ರವರೆಗೆ ಮುಂದುವರೆದದ್ದನ್ನು ನಾವು ಕಾಣಬಹುದಾಗಿದೆ.

The Bombay Life Assurance Co,Ltd
Figures for 1939
completed Business exeecs Rs.1.42 crores
Total Funds exceed Rs.1.52 crores
Premium income during the year exceeds Rs. 37.5
lakhs

Claims paid during the year exceed Rs10 lakh

These Insurance Policies form the Best investment in War Time. This is the unique opportunity to Agents to put through larger business.

To Insure or to Represent, Please apply to any of

our following offices:..."

ಇದರಲ್ಲಿ ವರ್ಷ 1939ರ ವಹಿವಾಟಿನ ವಿವರಗಳ ಜೊತೆಗೆ "ವಿಮಾ ಪಾಲಿಸಿಗಳು ಯುದ್ಧಸಮಯದಲ್ಲಿನ ಉತ್ತಮ ವಿನಿಯೋಜನೆ(ಹೂಡಿಕೆ)" ಎಂಬ ಸಂದೇಶವನ್ನು ತಲುಪಿಸುತ್ತವೆ.

ಈ ಮೇಲಿನ ಎರಡೂ ಜಾಹಿರಾತುಗಳಲ್ಲಿನ ಸಾಮಾನ್ಯ ವಿವರಗಳು ಕೆಳಗಿನಂತಿವೆ:

Proposed Year Completed 1,25,50,250 1934 10433750 1,50,48,915 1935 12328665 1,68,88,200 1936 13601500 1,72,57,975 1937 14008725 1,76,83,250 1938 14491000 1939 VALUATION YEAR

Please take up a Policy Now and participate in