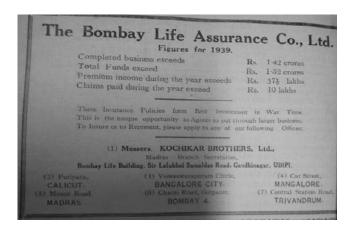

ಬೆಳ್ಳಿ ಹಬ್ಬದ ಸಂದರ್ಭದಲ್ಲಿ ಆರಂಭಗೊಂಡ ಈ ವಾರ್ಷಿಕ ಪ್ರೀಮಿಯಂನಲ್ಲಿನ ರಿಯಾಯಿತಿಯು(ಶೇ.2.5%) 1956 ರವರೆಗೆ ಮುಂದುವರೆದದ್ದನ್ನು ನಾವು ಕಾಣಬಹುದಾಗಿದೆ.

The Bombay Life Assurance Co,Ltd
Figures for 1939
completed Business exeecs Rs.1.42 crores
Total Funds exceed Rs.1.52 crores
Premium income during the year exceeds Rs. 37.5
lakhs

Claims paid during the year exceed Rs10 lakh

These Insurance Policies form the Best investment in War Time. This is the unique opportunity to Agents to put through larger business.

To Insure or to Represent, Please apply to any of

our following offices:..."

ಇದರಲ್ಲಿ ವರ್ಷ 1939ರ ವಹಿವಾಟಿನ ವಿವರಗಳ ಜೊತೆಗೆ "ವಿಮಾ ಪಾಲಿಸಿಗಳು ಯುದ್ಧಸಮಯದಲ್ಲಿನ ಉತ್ತಮ ವಿನಿಯೋಜನೆ(ಹೂಡಿಕೆ)" ಎಂಬ ಸಂದೇಶವನ್ನು ತಲುಪಿಸುತ್ತವೆ.

ಈ ಮೇಲಿನ ಎರಡೂ ಜಾಹಿರಾತುಗಳಲ್ಲಿನ ಸಾಮಾನ್ಯ ವಿವರಗಳು ಕೆಳಗಿನಂತಿವೆ: