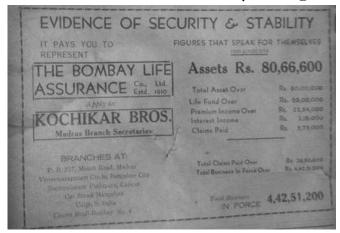

"EVIDENCE OF SECURITY & STABILITY It pays you to represent The Bombay Life Assurance Co Ltd, Estd 1910

Figures that speak for themselves
Assets Rs.80,66,600
Total Assets over Rs.80,00,000
Life Fund over Rs.68,00,000
Premium Income over Rs.22,54,000
Interest Income Rs.3,16,000
Claims Paid Rs.5,75,000
Total Business In Force 4,42,51,200
Total Claims Paid Over R.38,50,000
Total Business In Force over Rs.4,42,51,000"
BRANCHES AT:PB 337, Mount Road, Madras;
Visveshwarapuram, Bangalore city; Soumyalayam
Puthiyara Calicut; Car Street Mangalore Udipi;
Insure World Vol-1 Iss-1 Qtly Jan 2024

#### Charni Road, Bombay 4...."

ಸ್ಥಿರತೆ ಮತ್ತು ಭದ್ರತೆಗೆ ಸಾಕ್ಷಿ

ಈ ಮೇಲಿನ ಎರಡೂ ಜಾಹಿರಾತುಗಳಲ್ಲಿನ ಸಾಮಾನ್ಯ ವಿವರಗಳು ಕೆಳಗಿನಂತಿದ್ದು, ವಿಶೇಷತೆಯೆಂದರೆ ವಿಮಾ ವ್ಯವಹಾರದ ಕೆಲವು ಸೂಕ್ಷ್ಮ ವಿವರಗಳನ್ನು ನೀಡುತ್ತದೆ.

"ದ ಬಾಂಬೆ ಲೈಫ್ ಇನ್ಸೂರೆನ್ಸ್ ಕಂಪನಿ ನಿಯಮಿತ, 1910"– ಇವರನ್ನು ಪ್ರತಿನಿಧಿಸುವುದರಿಂದ ಲಾಭವಿದೆ ಒಟ್ಟು ಆಸ್ತಿ ರೂ. 80,66,600 ಜೀವ ವಿಮಾ ನಿಧಿ (ಲೈಫ್ ಫಂಡ್) ರೂ. 68,00,000 ಗೂ ಮೀರಿದೆ. ಪ್ರೀಮಿಯಂ ಆದಾಯ ರೂ.22,54,000 ಗೂ ಮೀರಿದೆ ಬಡ್ಡಿಯ ಆದಾಯ ರೂ.3,16,000 ಪಾವತಿಸಿದ ದಾವೆಗಳು ರೂ: 5,75,000 ಚಾಲ್ತಿಯಲ್ಲಿರುವ ವಿಮಾ ವ್ಯವಹಾರ: ರೂ 4,42,51,200 ಇಲ್ಲಿಯವರೆವಿಗೂ ಪಾವತಿಸಿರುವ ದಾವೆಗಳ ಒಟ್ಟು ಮೊತ್ತ ರೂ:38,50,000