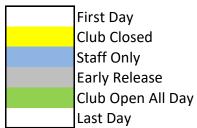

## **Boys & Girls Club of Llano**

|                          | Boys | & ( |
|--------------------------|------|-----|
| August 5-9               |      |     |
| Training / Transition    |      |     |
| August 12                |      |     |
| Club First Day           |      |     |
| August 16                |      |     |
| Staff Development        |      |     |
| September 2              |      |     |
| Labor Day                |      |     |
| October 4                |      |     |
| Staff Development        |      |     |
| October 14 & 25          |      |     |
| Staff Development        |      |     |
| November 25 & 26         |      |     |
| Club Open                |      |     |
| November 27-29           |      |     |
| Thanksgiving Holiday     |      |     |
| December 20              |      |     |
| Early Release            |      |     |
| December 23-25           |      |     |
| Club Closed              |      |     |
| December 26-27           |      |     |
| Club Closed              |      |     |
| December 30-January 3    |      |     |
| New Years                |      |     |
| January 6-13             |      |     |
| Club Open                |      |     |
| January 20               |      |     |
| Staff Development        |      |     |
| January 31               |      |     |
| Staff Development        |      |     |
| February 7 & 17          |      |     |
| Staff Development        |      |     |
| March 17-21 & 24         |      |     |
| Spring Break             |      |     |
| April 4                  |      |     |
| Staff Development        |      |     |
| April 18                 |      |     |
| All Clubs Closed Good Fr | iday |     |
| May 9                    |      |     |
| Staff Development        |      |     |
| May 16                   |      |     |
| Last Day of Spring       |      |     |
| May 26                   |      |     |
| Memorial Day             |      |     |
| May 27- June 2           |      |     |
| Training / Transition    |      |     |
| June 3                   |      |     |
| First Day of Summer      |      |     |
| July 3- 4                |      |     |
| Indepenence Day          |      |     |
| TBD Last Day of Summer   |      |     |
|                          |      |     |

## **Regular Hours**

3:30 - 7:00 (M,T & TH) 3:30 - 6:00 (W & F) Early Release Club closes at 6:00

**All Day** 7:30 - 6:00

Llano Branch at LISD's Old Gym 1400 Bayley St

- Branch Director

325-423-0694

\* Dates Subject to change