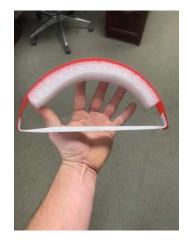

**Face Shield Order Form** 

Email order to gb@rbsigns.net

\*\*\*CORONAVIRUS PANDEMIC - NON CDC OR OSHA COMPLIANT / NON APPROVED FACE SPLASH SHIELD - DESIGNED BY OTHERS: Design file forwarded to us by:
Carol Powers
Director, Supply Chain Operations
Methodist Health System
1441 N. Beckley Ave. |Dallas, TX 75203
214-947-1711 - with the following link: https://psjh.blob.core.windows.net/covid/PSJH\_Faceshield.pdf
(Providence St. Joseph Health)