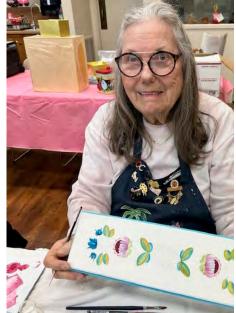

### February Live/Zoom Class Recap

We had an absolute blast with Onya Tolmasoff, who taught an adaptation of Louise Bath's original Os Rosemaling design of a Keepsake Box. The class was a vibrant canvas of learning, laughter, and artistic strokes. Onya's teaching made the intricate stroke work feel like a breeze. What a joy!

# **February Class**

OS Rosemaling Keepsake Box By Onya Tolmasoff

"The Sheepfold gives victims of domestic violence the support they need to break the cycle of abuse in their lives".