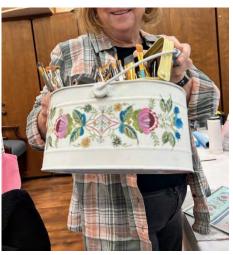

### February Live/Zoom Class Recap

We had an absolute blast with Onya Tolmasoff, who taught an adaptation of Louise Bath's original Os Rosemaling design of a Keepsake Box. The class was a vibrant canvas of learning, laughter, and artistic strokes. Onya's teaching made the intricate stroke work feel like a breeze. What a joy!

# **February Class**

OS Rosemaling Keepsake Box By Onya Tolmasoff

"The Sheepfold gives victims of domestic violence the support they need to break the cycle of abuse in their lives".