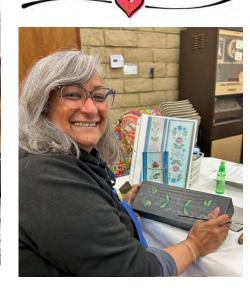

### February Live/Zoom Class Recap

We had an absolute blast with Onya Tolmasoff, who taught an adaptation of Louise Bath's original Os Rosemaling design of a Keepsake Box. The class was a vibrant canvas of learning, laughter, and artistic strokes. Onya's teaching made the intricate stroke work feel like a breeze. What a joy!

# **February Class**

OS Rosemaling Keepsake Box By Onya Tolmasoff

"The Sheepfold gives victims of domestic violence the support they need to break the cycle of abuse in their lives".