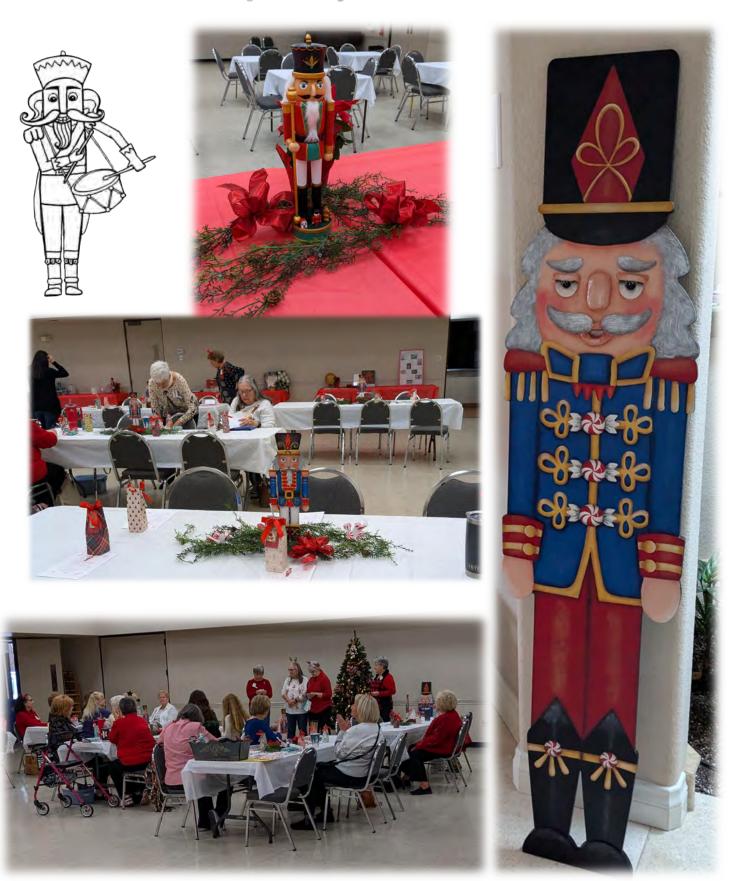

#### **OKC Painting Palooza**

August 10-16,2025

**FLOWER POWER** 

REGISTRATION OPENS FIRST OF FEBRUARY

Preorder your 2025 painting catalog online for \$8.00

- \* Avis Randall created a stunning Christmas tree adorned with nutcracker ornaments and burlap décor.
- **Onya Tolmasoff** and her helpers designed beautiful table decorations and assisted wherever needed.
- **Laurie Stewart** organized the hospitality table while also managing her puzzle duties.
- **Susan Bradbury** led our exciting Bunco game, adding to the fun.

For dinner, we enjoyed Caesar Salad, Baked Ziti, and Chicken Marsala catered by Buca di Beppo, followed by a delicious Tuxedo Cake from Costco for dessert.

The nutcracker-themed table decorations and wall sitters were auctioned off, raising approximately \$350 to support next year's event.

# **OCTDP Holiday Party**

I hope everyone had a fantastic time and is thrilled with their silent auction winnings!

This year's holiday party was our most successful yet, raising recordbreaking funds thanks to the combination of the silent auction, live auction of nutcrackers and centerpieces, and raffle prizes. These funds will be especially helpful as our rent will be increasing in 2025.