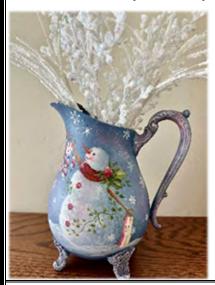

#### **Playtime Snowman Pitcher**

Teacher: Heidi Allison
Designer: Sandra Malone
Brand: DecoArt Americana
Design Area: approx 9"

**Surface**: Old silver water pitcher **Source**: Antique store/garage sale **Class fee**: Members \$20, Guests \$25