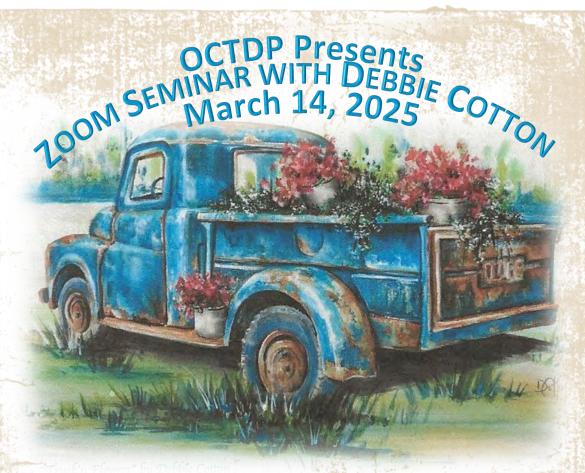

#### **OCTDP Seminar with Debbie Cotton**

See article on page 5

Updated: 10/8/24

Debbie Cotton, an accomplished artist and teacher with over 25 years of experience, based in Ontario, Canada, is renowned for her relaxed and informative workshops. Her students consistently rave about how their paintings turn out under her guidance.

We're thrilled to announce that Debbie is designing a special project for us in her signature vintage style, exclusively for OCTDP! While the final reveal of the

seminar project will happen after the newsletter is published, we couldn't wait to share this exciting news with you.

Save the Date: Friday, March 14, 2025

Time: 9 a.m. Pacific Time

**Zoom Only Class** 

Cost: \$45 for Members \$50 for Non-Members

Contact: Avis Randall at ardr1@dslextreme.com

Don't miss this unique opportunity to create something beautiful and memorable!