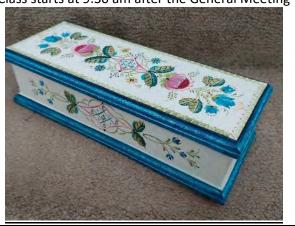

#### **OS Rosemaling Keepsake Box**

**Teacher:** Onya Tolmasoff **Designer:** Louise Bath VGM

Brand: Jo Sonja Paints (paints used in class will be

provided for in-person attendees) **Design Area**: 12"L x 4 ½"W x 3"D

Surface: Wood

Source: Students' stash

Class fee: Members \$20, Guests \$25

**SIGN-UPS** 

Christine S Katy T Lynda L Linda M Miko F

Sandy S