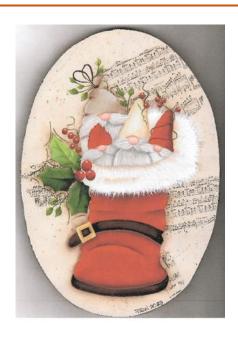

July 12th: Ho ho ho! Get ready to jingle all the way with Fran Wilson's "Santa's Boot" class. Yes, you heard it right – it's Christmas in July! Dive into the yuletide cheer as Fran sprinkles her festive magic over each brushstroke, making every canvas merry and bright.

#### Santa's Boot

**Teacher:** Fran Wilson **Designer:** Sandra Malone

Paint Brand: DecoArt Americana

**Design Area:** 7" x 10" **Surface:** Wood plaque **Technique:** Decoupage

Class fee: Members \$20, Guests \$25