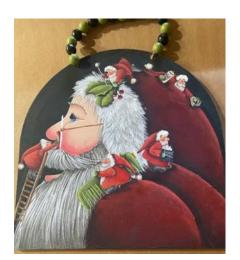

**August 9th**: The enchantment continues with Janet Mitchell at the helm, introducing us to the whimsical world of "Prudy Vannier design". These cheeky elves are busy decking the halls for Santa's grand voyage, and with Janet's guidance, the joy is just as endless as her creativity.

# Friday, August 9 Santa's Grooming Team

**Teacher:** Janet Mitchell **Designer:** Prudy Vannier **Brand:** DecoArt Americana

Design Area: Surface: Wood

**Source:** Student's own surface **Class fee:** Members \$20, Guests \$25