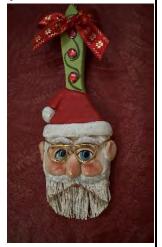

#### Friday, May 9, 2025

This is a ZOOM and inperson class

ZOOM and in-person classrooms open at 9:00 a.m. (Pacific Time)

Class begins at 9:30 a.m. PST

#### Santa Paint Brush Ornament

Teacher: Sandy Sadler Designer: Sandy Sadler

Brand: DecoArt Americana
Design Area: 7 ½" x 2 ½"
Surface: 2" Chip brush
Source: Home Depot

Technique: Sculpting a Santa out of Kwikwood

Class fee: Members \$20, Guests \$25

SIGN-UPS

Christine S Esther C Avis R Barbara C Fran W Irene P Judy M Linda M Linnea R Laurie S Lucinda A Marie V Miko F Onya T Pat W Rochelle D Rose M Penne K Rama S Susan B