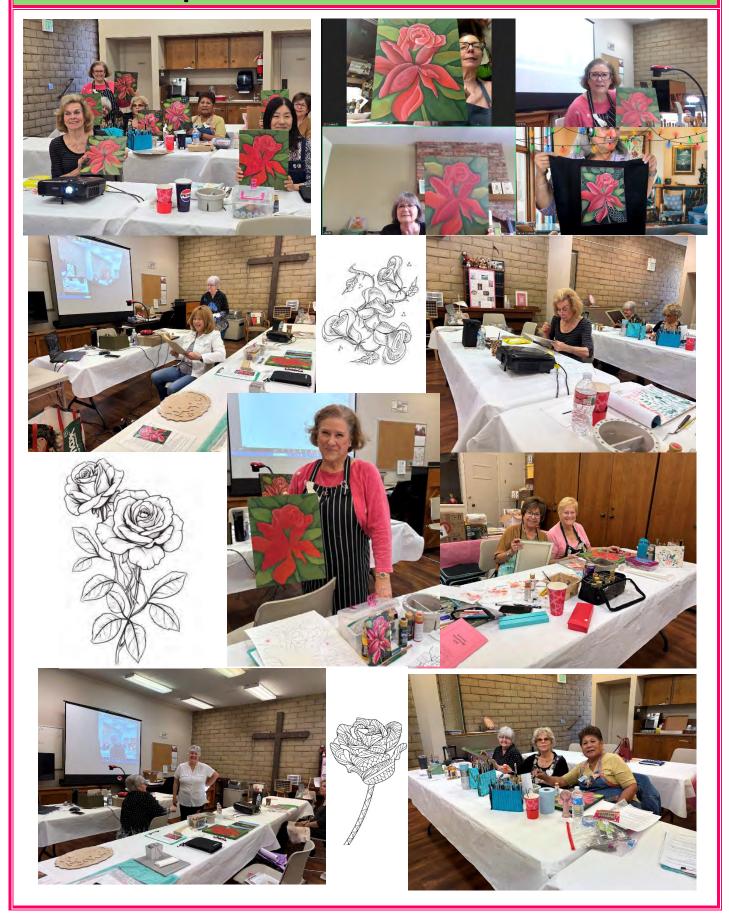

#### ✓ April's Class Recap

A huge round of applause for Laurie Stewart for teaching Golda Rader's stunning Zentangled Rose class! Laurie's expertise in painting and layering was simply mesmerizing. This project challenged us, but the reward? A breathtaking final masterpiece. Thank you, Laurie, for sharing your wisdom and talent!

## **April Class with Laurie Stewart**

Penne-Corresponding Secretary: Does anyone need get-well cards? Please let Penne know.

Rose moved that the meeting be adjourned, and it was 2<sup>nd</sup> by Jenny- Motion carried. Meeting adjourned at 9:41 am, followed by a Paint-in with Laurie Stewart- Zen Floral.