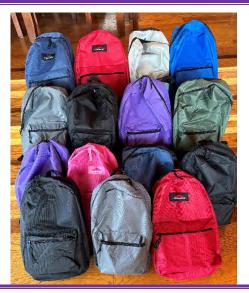

### **School Backpacks for Sheepfold**

We were able to purchase 15 backpacks and the school supplies to stuff them with. We included paper, pencils, erasers, scissors, pencil boxes, notebooks and many other supplies. The backpacks will be delivered next week to Sheepfold so that kids will be prepared for Back-to-School.

Thank you to everyone who so generously donated.

Susan Bradbury, Charity-Sheepfold Chairperson

Susan – Sheepfold: We had great participation this year for the Back-to-School event, and the loaded backpacks will be delivered next week.

Laurie – Puzzles: There are new puzzles, and they are fun and easy to paint, as well as a good cause.