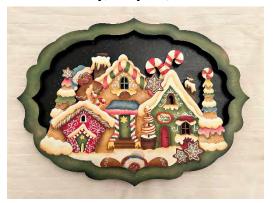

#### **Christmas Village Board**

This is a cute holiday piece. Adding little twinkle lights

between the layers makes it really magical.

**Teacher**: Rose Melgoza **Designer**: Paola Bassan

Brand: DecoArt Americana

Design Area: 15" x 11" 2 piece dimensional

Pattern Fee: \$5.00

Surface: Laser cut high-density MDF

Source: Limited number of kits available for \$15.

Includes base, overlay and spacers.
Contact Pat (ptwendorf@gmail.com)

Technique: Shading, drybrush

Class fee: Members \$25, Guests \$30

SIGN-UPS

Carolin B Laurie S Pat W Sandy S Susan B