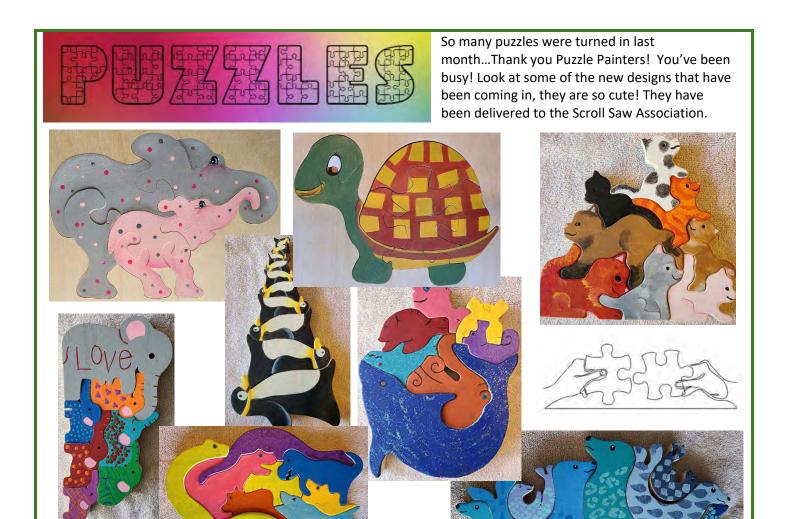

Ipdated: 10/8/2

Membership Update-59
Directories have been distributed, Yay!

Laurie Stewart CDA, VP Membership

Laurie Stewart CDA, Charity-Puzzles Chairperson

Keeping with the project theme, raffles will contain many Christmas Holiday project surfaces. This will be an opportunity to get started with your holiday projects. Sleds, wreaths and more. I'll have some books and pattern packets available as well. We did great last month, earning \$50 in raffle funds. Thanks for your support!

Susan – Sheepfold: We had great participation this year for the Back-to-School event, and the loaded backpacks will be delivered next week.

Laurie – Puzzles: There are new puzzles, and they are fun and easy to paint, as well as a good cause.