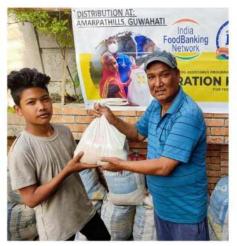

#### RATION KIT DISTRIBUTION at AMAR PATH HILLS, Guwahati on 13Mar22 at 2pm

Ration Kit distribution was done to BPL families on 13March2022. The event took place under the Supervision of Shri Durga Ram Deka, Executive Member of Amar Path Mahakal Maha Bhoiravi Mandir Samittee and co-ordinated by Shri Chinmoy Kar, from Implementing Agency DARWIN SOCIETY. The distribution was done to around 150+ families. There was overcrowding during the distribution event. Records of first 83nos beneficiaries could be collected (with names, phone numbers and signatures/thumb impressions). The kit contained - Packets of rice, packets of dal, tetrapack juices packs, etc. The residents are very needy and were very happy and thankful for the aid.