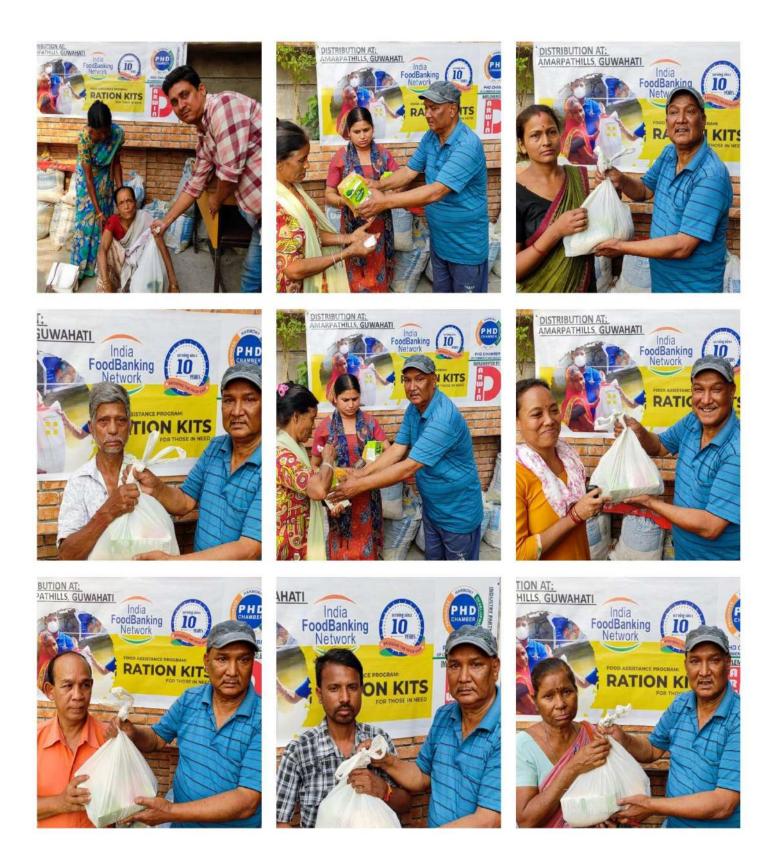

#### RATION KIT DISTRIBUTION at AMAR PATH HILLS, Guwahati on 13Mar22 at 2pm

Ration Kit distribution was done to BPL families on 13March2022. The event took place under the Supervision of Shri Durga Ram Deka, Executive Member of Amar Path Mahakal Maha Bhoiravi Mandir Samittee and co-ordinated by Shri Chinmoy Kar, from Implementing Agency DARWIN SOCIETY. The distribution was done to around 150+ families. There was overcrowding during the distribution event. Records of first 83nos beneficiaries could be collected (with names, phone numbers and signatures/thumb impressions). The kit contained - Packets of rice, packets of dal, tetrapack juices packs, etc. The residents are very needy and were very happy and thankful for the aid.