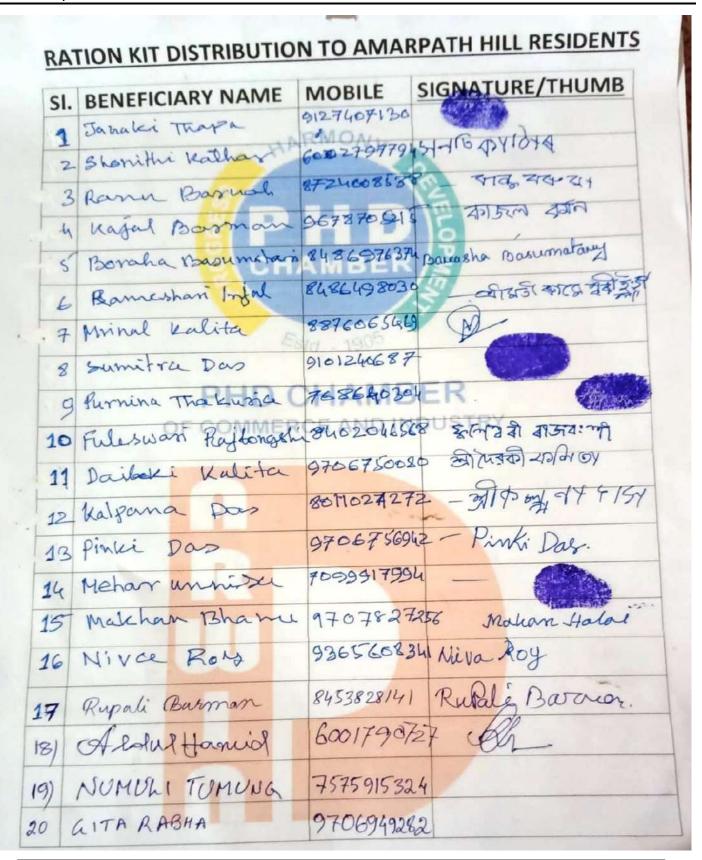

#### RATION KIT DISTRIBUTION at AMAR PATH HILLS, Guwahati on 13Mar22 at 2pm

Ration Kit distribution was done to BPL families on 13March2022. The event took place under the Supervision of Shri Durga Ram Deka, Executive Member of Amar Path Mahakal Maha Bhoiravi Mandir Samittee and co-ordinated by Shri Chinmoy Kar, from Implementing Agency DARWIN SOCIETY. The distribution was done to around 150+ families. There was overcrowding during the distribution event. Records of first 83nos beneficiaries could be collected (with names, phone numbers and signatures/thumb impressions). The kit contained - Packets of rice, packets of dal, tetrapack juices packs, etc. The residents are very needy and were very happy and thankful for the aid.