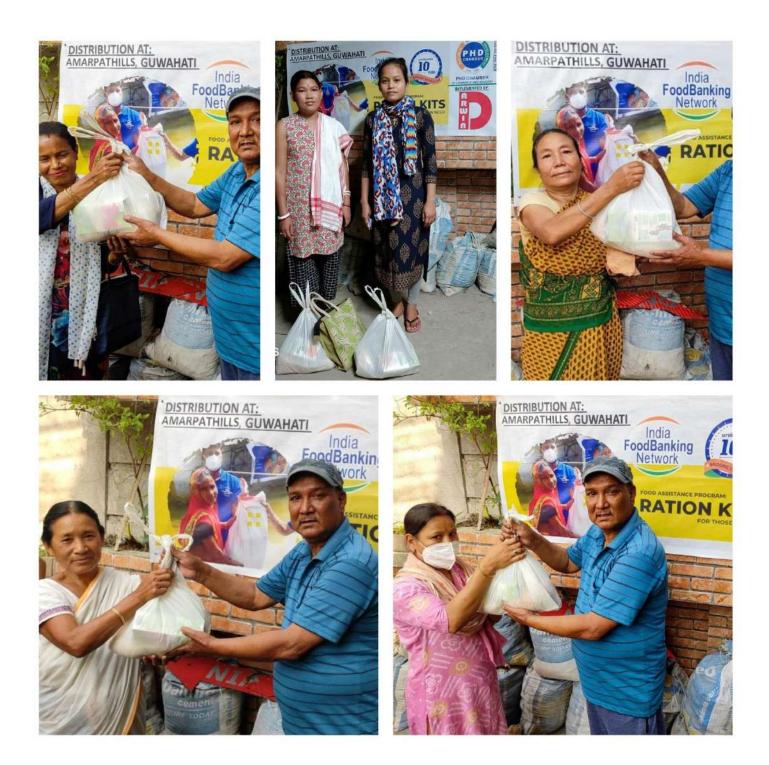

#### RATION KIT DISTRIBUTION at AMAR PATH HILLS, Guwahati on 13Mar22 at 2pm

Ration Kit distribution was done to BPL families on 13March2022. The event took place under the Supervision of Shri Durga Ram Deka, Executive Member of Amar Path Mahakal Maha Bhoiravi Mandir Samittee and co-ordinated by Shri Chinmoy Kar, from Implementing Agency DARWIN SOCIETY. The distribution was done to around 150+ families. There was overcrowding during the distribution event. Records of first 83nos beneficiaries could be collected (with names, phone numbers and signatures/thumb impressions). The kit contained - Packets of rice, packets of dal, tetrapack juices packs, etc. The residents are very needy and were very happy and thankful for the aid.