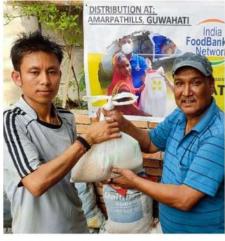

#### RATION KIT DISTRIBUTION at AMAR PATH HILLS, Guwahati on 13Mar22 at 2pm

Ration Kit distribution was done to BPL families on 13March2022. The event took place under the Supervision of Shri Durga Ram Deka, Executive Member of Amar Path Mahakal Maha Bhoiravi Mandir Samittee and co-ordinated by Shri Chinmoy Kar, from Implementing Agency DARWIN SOCIETY. The distribution was done to around 150+ families. There was overcrowding during the distribution event. Records of first 83nos beneficiaries could be collected (with names, phone numbers and signatures/thumb impressions). The kit contained - Packets of rice, packets of dal, tetrapack juices packs, etc. The residents are very needy and were very happy and thankful for the aid.