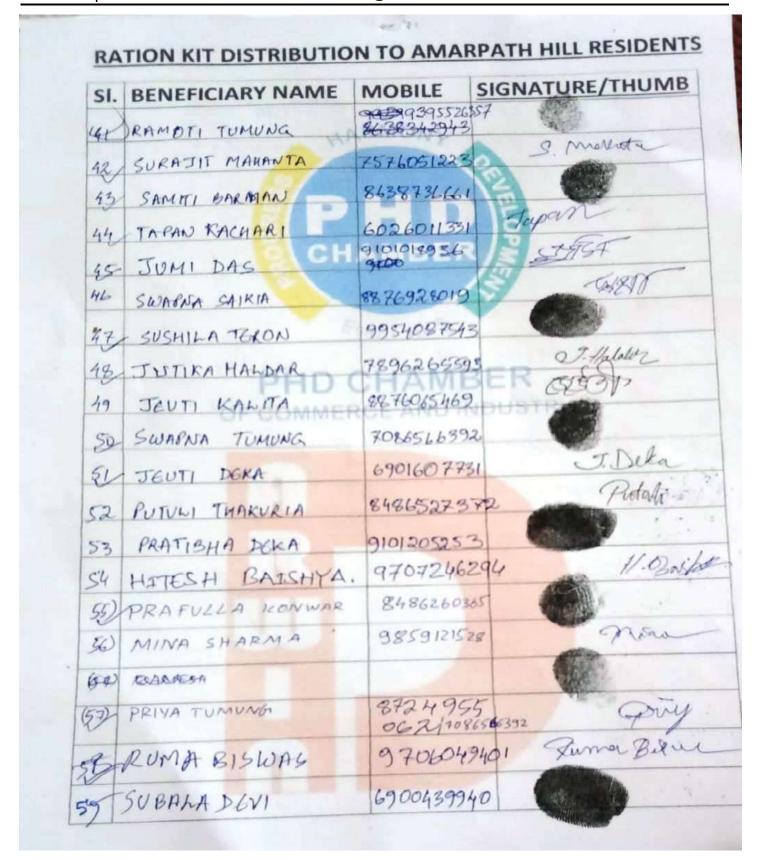

#### RATION KIT DISTRIBUTION at AMAR PATH HILLS, Guwahati on 13Mar22 at 2pm

Ration Kit distribution was done to BPL families on 13March2022. The event took place under the Supervision of Shri Durga Ram Deka, Executive Member of Amar Path Mahakal Maha Bhoiravi Mandir Samittee and co-ordinated by Shri Chinmoy Kar, from Implementing Agency DARWIN SOCIETY. The distribution was done to around 150+ families. There was overcrowding during the distribution event. Records of first 83nos beneficiaries could be collected (with names, phone numbers and signatures/thumb impressions). The kit contained - Packets of rice, packets of dal, tetrapack juices packs, etc. The residents are very needy and were very happy and thankful for the aid.