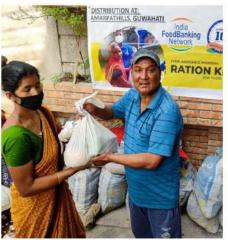

#### RATION KIT DISTRIBUTION at AMAR PATH HILLS, Guwahati on 13Mar22 at 2pm

Ration Kit distribution was done to BPL families on 13March2022. The event took place under the Supervision of Shri Durga Ram Deka, Executive Member of Amar Path Mahakal Maha Bhoiravi Mandir Samittee and co-ordinated by Shri Chinmoy Kar, from Implementing Agency DARWIN SOCIETY. The distribution was done to around 150+ families. There was overcrowding during the distribution event. Records of first 83nos beneficiaries could be collected (with names, phone numbers and signatures/thumb impressions). The kit contained - Packets of rice, packets of dal, tetrapack juices packs, etc. The residents are very needy and were very happy and thankful for the aid.