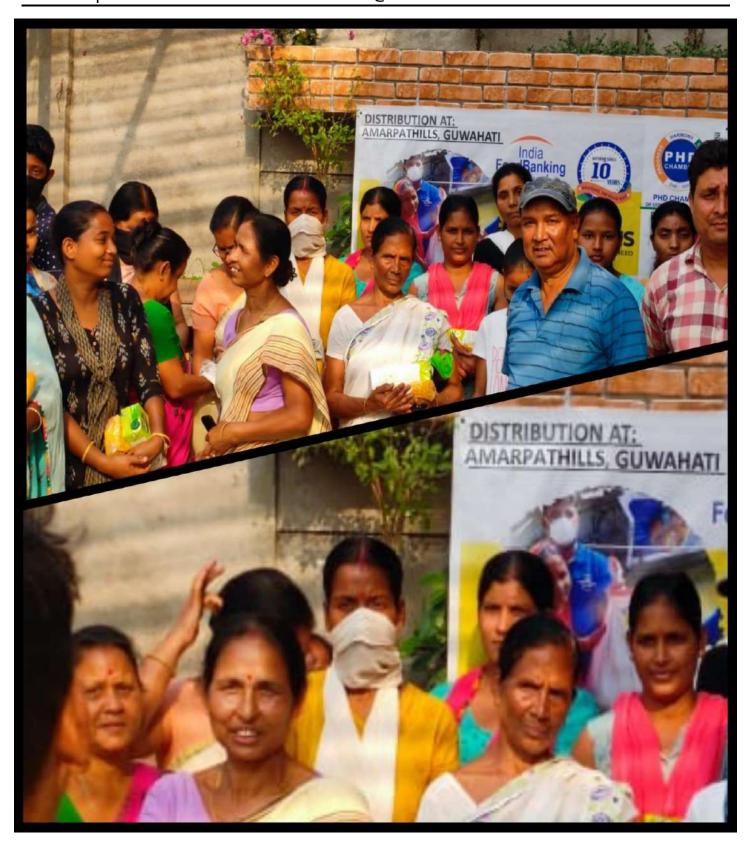

#### RATION KIT DISTRIBUTION at AMAR PATH HILLS, Guwahati on 13Mar22 at 2pm

Ration Kit distribution was done to BPL families on 13March2022. The event took place under the Supervision of Shri Durga Ram Deka, Executive Member of Amar Path Mahakal Maha Bhoiravi Mandir Samittee and co-ordinated by Shri Chinmoy Kar, from Implementing Agency DARWIN SOCIETY. The distribution was done to around 150+ families. There was overcrowding during the distribution event. Records of first 83nos beneficiaries could be collected (with names, phone numbers and signatures/thumb impressions). The kit contained - Packets of rice, packets of dal, tetrapack juices packs, etc. The residents are very needy and were very happy and thankful for the aid.