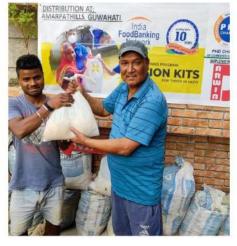

#### RATION KIT DISTRIBUTION at AMAR PATH HILLS, Guwahati on 13Mar22 at 2pm

Ration Kit distribution was done to BPL families on 13March2022. The event took place under the Supervision of Shri Durga Ram Deka, Executive Member of Amar Path Mahakal Maha Bhoiravi Mandir Samittee and co-ordinated by Shri Chinmoy Kar, from Implementing Agency DARWIN SOCIETY. The distribution was done to around 150+ families. There was overcrowding during the distribution event. Records of first 83nos beneficiaries could be collected (with names, phone numbers and signatures/thumb impressions). The kit contained - Packets of rice, packets of dal, tetrapack juices packs, etc. The residents are very needy and were very happy and thankful for the aid.