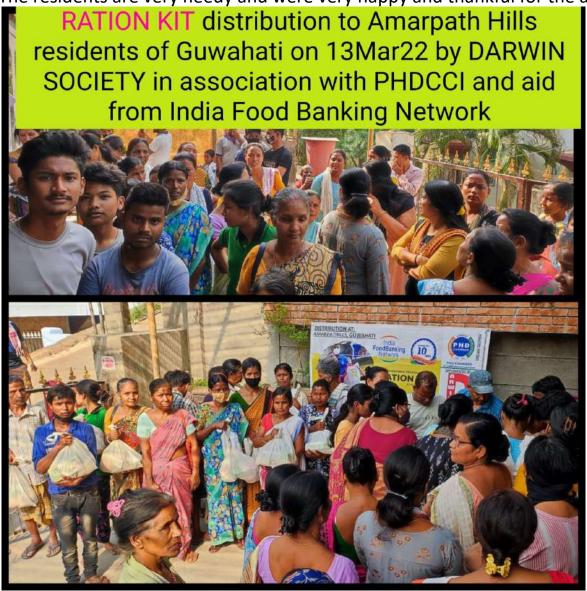

#### RATION KIT DISTRIBUTION at AMAR PATH HILLS, Guwahati on 13Mar22 at 2pm

Ration Kit distribution was done to BPL families on 13March2022. The event took place under the Supervision of Shri Durga Ram Deka, Executive Member of Amar Path Mahakal Maha Bhoiravi Mandir Samittee and co-ordinated by Shri Chinmoy Kar, from Implementing Agency DARWIN SOCIETY. The distribution was done to around 150+ families. There was overcrowding during the distribution event. Records of first 83nos beneficiaries could be collected (with names, phone numbers and signatures/thumb impressions). The kit contained - Packets of rice, packets of dal, tetrapack juices packs, etc. The residents are very needy and were very happy and thankful for the aid.