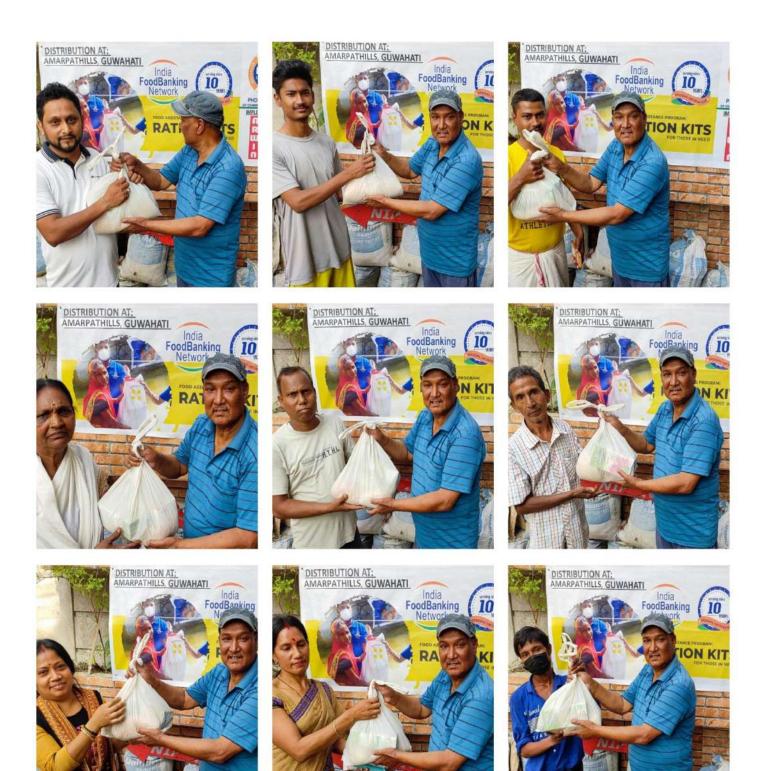

#### RATION KIT DISTRIBUTION at AMAR PATH HILLS, Guwahati on 13Mar22 at 2pm

Ration Kit distribution was done to BPL families on 13March2022. The event took place under the Supervision of Shri Durga Ram Deka, Executive Member of Amar Path Mahakal Maha Bhoiravi Mandir Samittee and co-ordinated by Shri Chinmoy Kar, from Implementing Agency DARWIN SOCIETY. The distribution was done to around 150+ families. There was overcrowding during the distribution event. Records of first 83nos beneficiaries could be collected (with names, phone numbers and signatures/thumb impressions). The kit contained - Packets of rice, packets of dal, tetrapack juices packs, etc. The residents are very needy and were very happy and thankful for the aid.