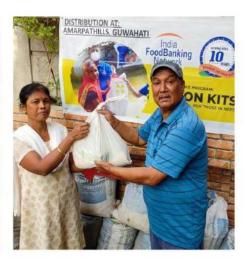

#### RATION KIT DISTRIBUTION at AMAR PATH HILLS, Guwahati on 13Mar22 at 2pm

Ration Kit distribution was done to BPL families on 13March2022. The event took place under the Supervision of Shri Durga Ram Deka, Executive Member of Amar Path Mahakal Maha Bhoiravi Mandir Samittee and co-ordinated by Shri Chinmoy Kar, from Implementing Agency DARWIN SOCIETY. The distribution was done to around 150+ families. There was overcrowding during the distribution event. Records of first 83nos beneficiaries could be collected (with names, phone numbers and signatures/thumb impressions). The kit contained - Packets of rice, packets of dal, tetrapack juices packs, etc. The residents are very needy and were very happy and thankful for the aid.