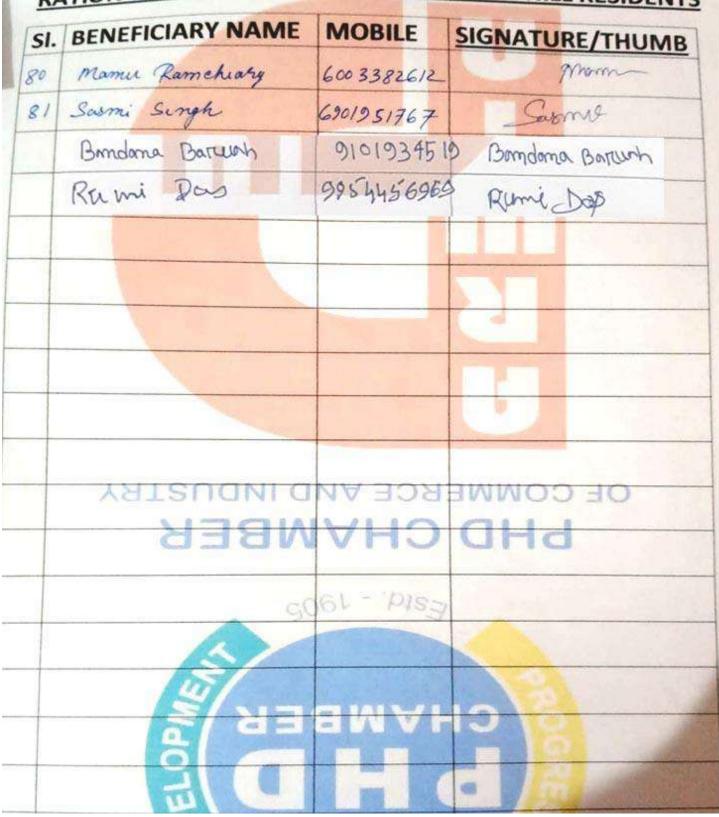

#### RATION KIT DISTRIBUTION at AMAR PATH HILLS, Guwahati on 13Mar22 at 2pm

Ration Kit distribution was done to BPL families on 13March2022. The event took place under the Supervision of Shri Durga Ram Deka, Executive Member of Amar Path Mahakal Maha Bhoiravi Mandir Samittee and co-ordinated by Shri Chinmoy Kar, from Implementing Agency DARWIN SOCIETY. The distribution was done to around 150+ families. There was overcrowding during the distribution event. Records of first 83nos beneficiaries could be collected (with names, phone numbers and signatures/thumb impressions). The kit contained - Packets of rice, packets of dal, tetrapack juices packs, etc. The residents are very needy and were very happy and thankful for the aid.