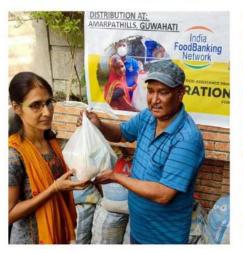

#### RATION KIT DISTRIBUTION at AMAR PATH HILLS, Guwahati on 13Mar22 at 2pm

Ration Kit distribution was done to BPL families on 13March2022. The event took place under the Supervision of Shri Durga Ram Deka, Executive Member of Amar Path Mahakal Maha Bhoiravi Mandir Samittee and co-ordinated by Shri Chinmoy Kar, from Implementing Agency DARWIN SOCIETY. The distribution was done to around 150+ families. There was overcrowding during the distribution event. Records of first 83nos beneficiaries could be collected (with names, phone numbers and signatures/thumb impressions). The kit contained - Packets of rice, packets of dal, tetrapack juices packs, etc. The residents are very needy and were very happy and thankful for the aid.