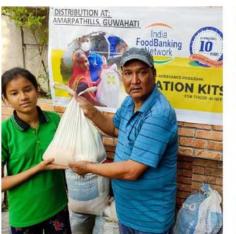

#### RATION KIT DISTRIBUTION at AMAR PATH HILLS, Guwahati on 13Mar22 at 2pm

Ration Kit distribution was done to BPL families on 13March2022. The event took place under the Supervision of Shri Durga Ram Deka, Executive Member of Amar Path Mahakal Maha Bhoiravi Mandir Samittee and co-ordinated by Shri Chinmoy Kar, from Implementing Agency DARWIN SOCIETY. The distribution was done to around 150+ families. There was overcrowding during the distribution event. Records of first 83nos beneficiaries could be collected (with names, phone numbers and signatures/thumb impressions). The kit contained - Packets of rice, packets of dal, tetrapack juices packs, etc. The residents are very needy and were very happy and thankful for the aid.