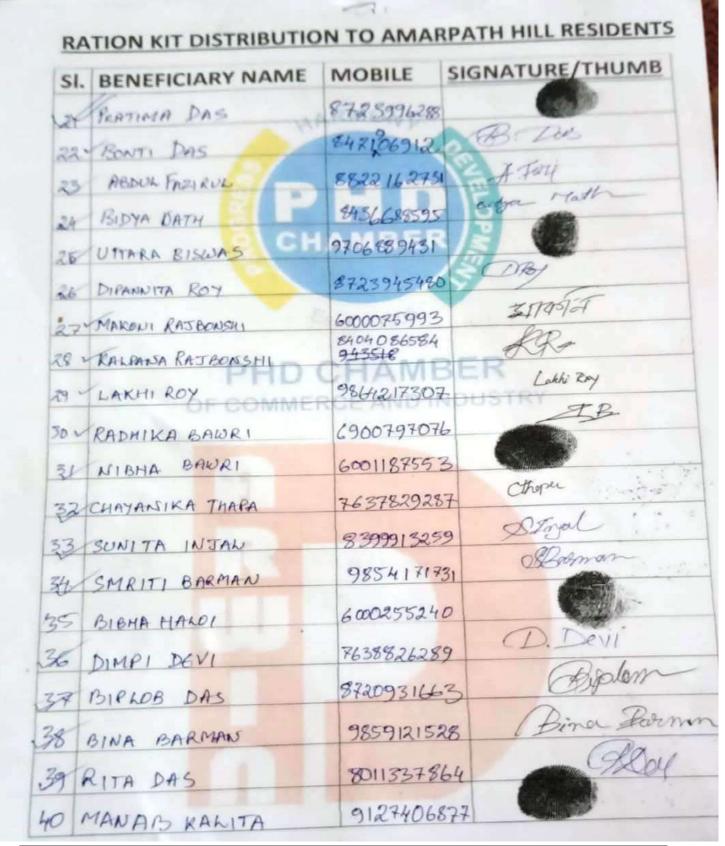

#### RATION KIT DISTRIBUTION at AMAR PATH HILLS, Guwahati on 13Mar22 at 2pm

Ration Kit distribution was done to BPL families on 13March2022. The event took place under the Supervision of Shri Durga Ram Deka, Executive Member of Amar Path Mahakal Maha Bhoiravi Mandir Samittee and co-ordinated by Shri Chinmoy Kar, from Implementing Agency DARWIN SOCIETY. The distribution was done to around 150+ families. There was overcrowding during the distribution event. Records of first 83nos beneficiaries could be collected (with names, phone numbers and signatures/thumb impressions). The kit contained - Packets of rice, packets of dal, tetrapack juices packs, etc. The residents are very needy and were very happy and thankful for the aid.