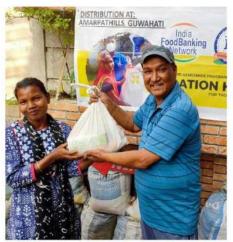

#### RATION KIT DISTRIBUTION at AMAR PATH HILLS, Guwahati on 13Mar22 at 2pm

Ration Kit distribution was done to BPL families on 13March2022. The event took place under the Supervision of Shri Durga Ram Deka, Executive Member of Amar Path Mahakal Maha Bhoiravi Mandir Samittee and co-ordinated by Shri Chinmoy Kar, from Implementing Agency DARWIN SOCIETY. The distribution was done to around 150+ families. There was overcrowding during the distribution event. Records of first 83nos beneficiaries could be collected (with names, phone numbers and signatures/thumb impressions). The kit contained - Packets of rice, packets of dal, tetrapack juices packs, etc. The residents are very needy and were very happy and thankful for the aid.