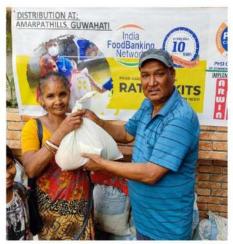

#### RATION KIT DISTRIBUTION at AMAR PATH HILLS, Guwahati on 13Mar22 at 2pm

Ration Kit distribution was done to BPL families on 13March2022. The event took place under the Supervision of Shri Durga Ram Deka, Executive Member of Amar Path Mahakal Maha Bhoiravi Mandir Samittee and co-ordinated by Shri Chinmoy Kar, from Implementing Agency DARWIN SOCIETY. The distribution was done to around 150+ families. There was overcrowding during the distribution event. Records of first 83nos beneficiaries could be collected (with names, phone numbers and signatures/thumb impressions). The kit contained - Packets of rice, packets of dal, tetrapack juices packs, etc. The residents are very needy and were very happy and thankful for the aid.