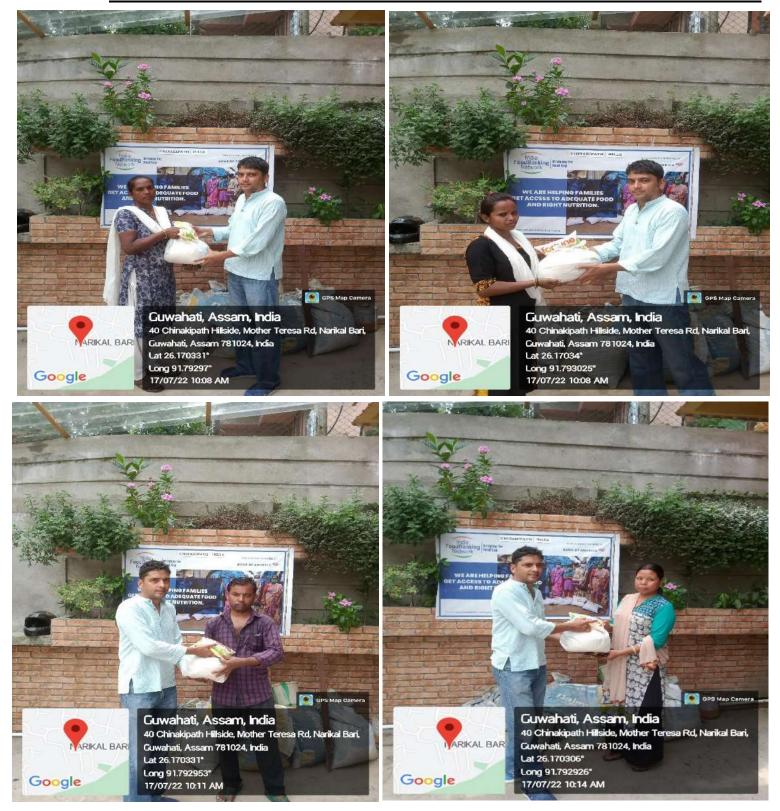

#### **RATION KIT DISTRIBUTION at CHINAKI PATH HILLS, Guwahati on 17July22 at 10am**

Ration Kit distribution was done to BPL families on 17July2022. The event took place under the Supervision of Shri Durga Ram Deka, Executive Member of Chinakipath Path Mahakal Maha Bhoiravi Mandir Samittee and co-ordinated by Shri Ramakar Jha, from Implementing Agency DARWIN SOCIETY. The distribution was done to around 26families. There was overcrowding during the distribution event. Many families had to gone without ration kit. Records of 26 families were collected (with names, phone numbers and signatures/thumb impressions). The kit contained - Packets of rice, packets of pulses, packets of refined oil, packets of turmeric powder, packets of salt etc. The residents are very needy and were very happy and thankful for the aid.