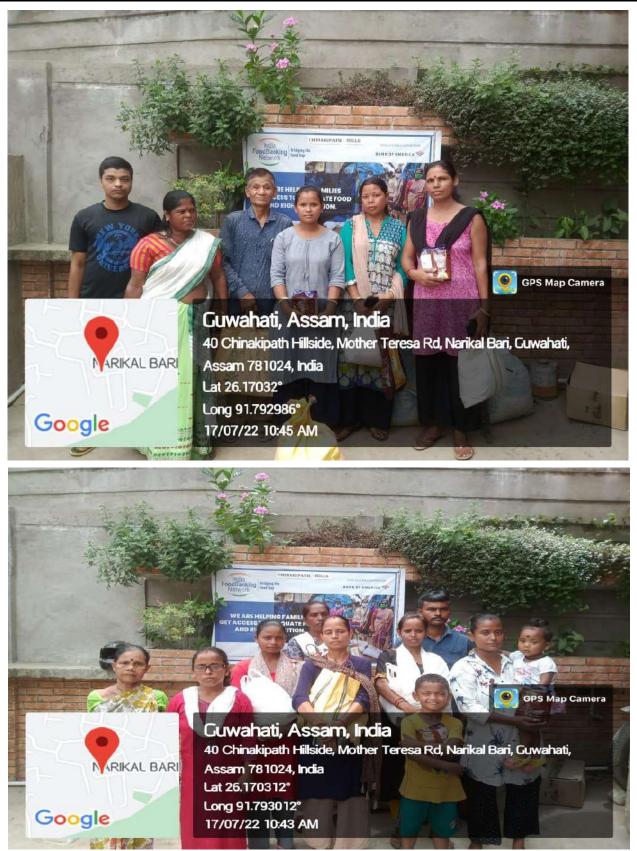

#### **RATION KIT DISTRIBUTION at CHINAKI PATH HILLS, Guwahati on 17July22 at 10am**

Ration Kit distribution was done to BPL families on 17July2022. The event took place under the Supervision of Shri Durga Ram Deka, Executive Member of Chinakipath Path Mahakal Maha Bhoiravi Mandir Samittee and co-ordinated by Shri Ramakar Jha, from Implementing Agency DARWIN SOCIETY. The distribution was done to around 26families. There was overcrowding during the distribution event. Many families had to gone without ration kit. Records of 26 families were collected (with names, phone numbers and signatures/thumb impressions). The kit contained - Packets of rice, packets of pulses, packets of refined oil, packets of turmeric powder, packets of salt etc. The residents are very needy and were very happy and thankful for the aid.