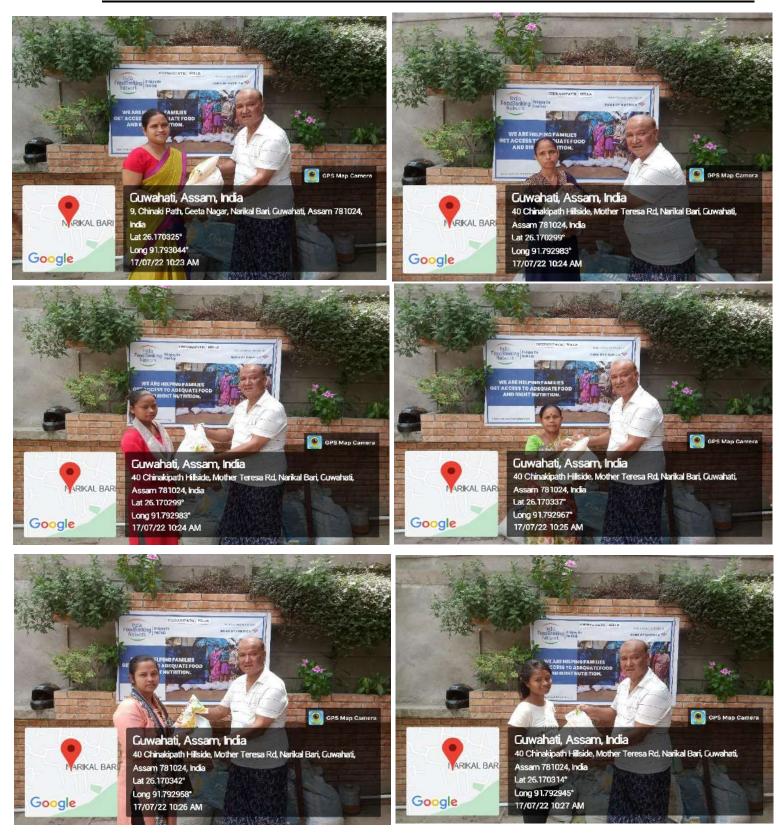

#### **RATION KIT DISTRIBUTION at CHINAKI PATH HILLS, Guwahati on 17July22 at 10am**

Ration Kit distribution was done to BPL families on 17July2022. The event took place under the Supervision of Shri Durga Ram Deka, Executive Member of Chinakipath Path Mahakal Maha Bhoiravi Mandir Samittee and co-ordinated by Shri Ramakar Jha, from Implementing Agency DARWIN SOCIETY. The distribution was done to around 26families. There was overcrowding during the distribution event. Many families had to gone without ration kit. Records of 26 families were collected (with names, phone numbers and signatures/thumb impressions). The kit contained - Packets of rice, packets of pulses, packets of refined oil, packets of turmeric powder, packets of salt etc. The residents are very needy and were very happy and thankful for the aid.

## **RATION KIT** distribution to Chinakipath Hills residents of Guwahati on 17July22 by DARWIN SOCIETY

40 Chinaki Path, Geetanagar, Mother Teresa Road, Guwahati – 781020. Assam. Telephone: 8822-122-122Email: givealldetails@gmail.com Mobile: 9435199571