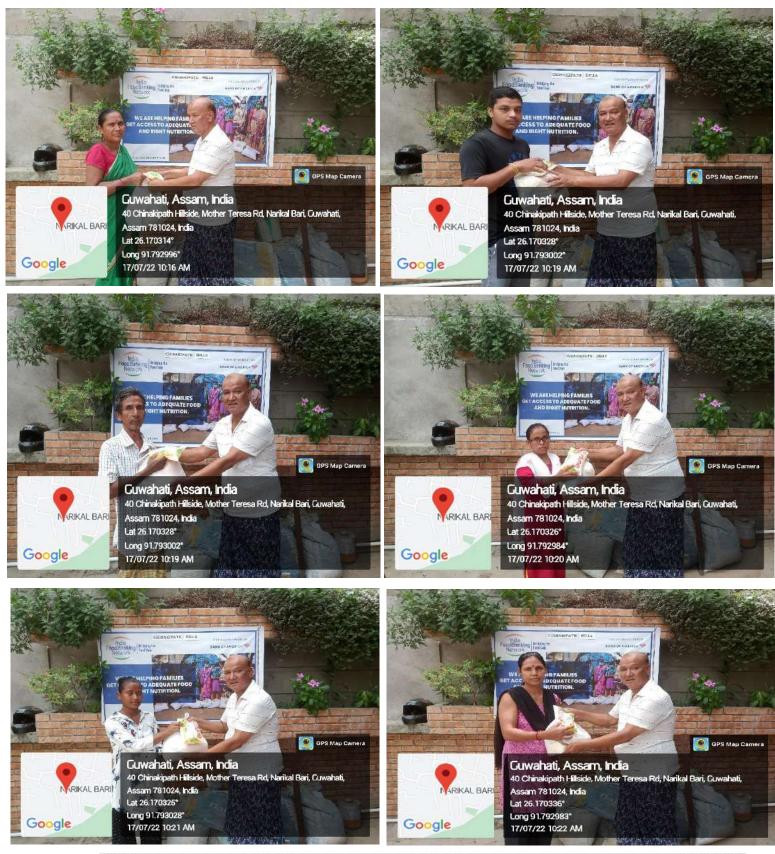

#### **RATION KIT DISTRIBUTION at CHINAKI PATH HILLS, Guwahati on 17July22 at 10am**

Ration Kit distribution was done to BPL families on 17July2022. The event took place under the Supervision of Shri Durga Ram Deka, Executive Member of Chinakipath Path Mahakal Maha Bhoiravi Mandir Samittee and co-ordinated by Shri Ramakar Jha, from Implementing Agency DARWIN SOCIETY. The distribution was done to around 26families. There was overcrowding during the distribution event. Many families had to gone without ration kit. Records of 26 families were collected (with names, phone numbers and signatures/thumb impressions). The kit contained - Packets of rice, packets of pulses, packets of refined oil, packets of turmeric powder, packets of salt etc. The residents are very needy and were very happy and thankful for the aid.

## **RATION KIT** distribution to Chinakipath Hills residents of Guwahati on 17July22 by DARWIN SOCIETY

40 Chinaki Path, Geetanagar, Mother Teresa Road, Guwahati – 781020. Assam. Telephone: 8822-122-122Email: givealldetails@gmail.com Mobile: 9435199571