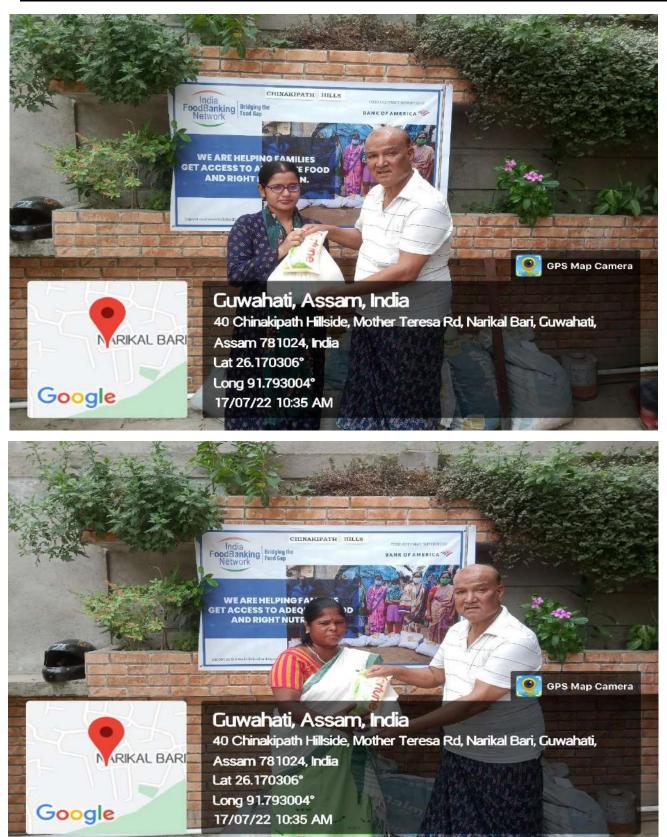

#### **RATION KIT DISTRIBUTION at CHINAKI PATH HILLS, Guwahati on 17July22 at 10am**

Ration Kit distribution was done to BPL families on 17July2022. The event took place under the Supervision of Shri Durga Ram Deka, Executive Member of Chinakipath Path Mahakal Maha Bhoiravi Mandir Samittee and co-ordinated by Shri Ramakar Jha, from Implementing Agency DARWIN SOCIETY. The distribution was done to around 26families. There was overcrowding during the distribution event. Many families had to gone without ration kit. Records of 26 families were collected (with names, phone numbers and signatures/thumb impressions). The kit contained - Packets of rice, packets of pulses, packets of refined oil, packets of turmeric powder, packets of salt etc. The residents are very needy and were very happy and thankful for the aid.

## **RATION KIT** distribution to Chinakipath Hills residents of Guwahati on 17July22 by DARWIN SOCIETY

40 Chinaki Path, Geetanagar, Mother Teresa Road, Guwahati – 781020. Assam. Telephone: 8822-122-122Email: givealldetails@gmail.com Mobile: 9435199571