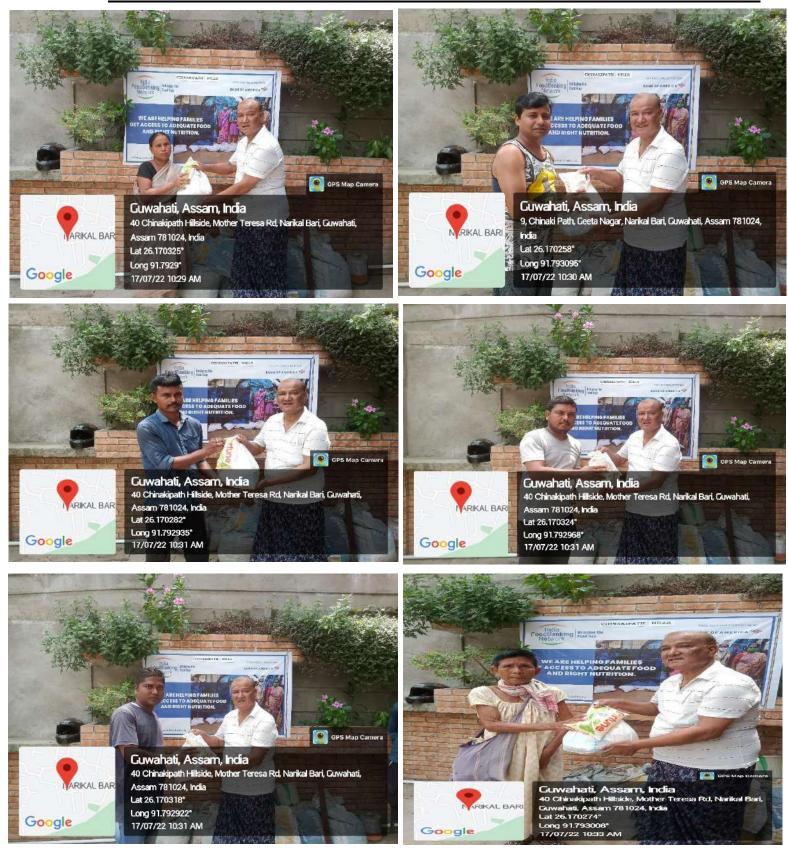

#### **RATION KIT DISTRIBUTION at CHINAKI PATH HILLS, Guwahati on 17July22 at 10am**

Ration Kit distribution was done to BPL families on 17July2022. The event took place under the Supervision of Shri Durga Ram Deka, Executive Member of Chinakipath Path Mahakal Maha Bhoiravi Mandir Samittee and co-ordinated by Shri Ramakar Jha, from Implementing Agency DARWIN SOCIETY. The distribution was done to around 26families. There was overcrowding during the distribution event. Many families had to gone without ration kit. Records of 26 families were collected (with names, phone numbers and signatures/thumb impressions). The kit contained - Packets of rice, packets of pulses, packets of refined oil, packets of turmeric powder, packets of salt etc. The residents are very needy and were very happy and thankful for the aid.

## **RATION KIT** distribution to Chinakipath Hills residents of Guwahati on 17July22 by DARWIN SOCIETY

40 Chinaki Path, Geetanagar, Mother Teresa Road, Guwahati – 781020. Assam. Telephone: 8822-122-122Email: givealldetails@gmail.com Mobile: 9435199571