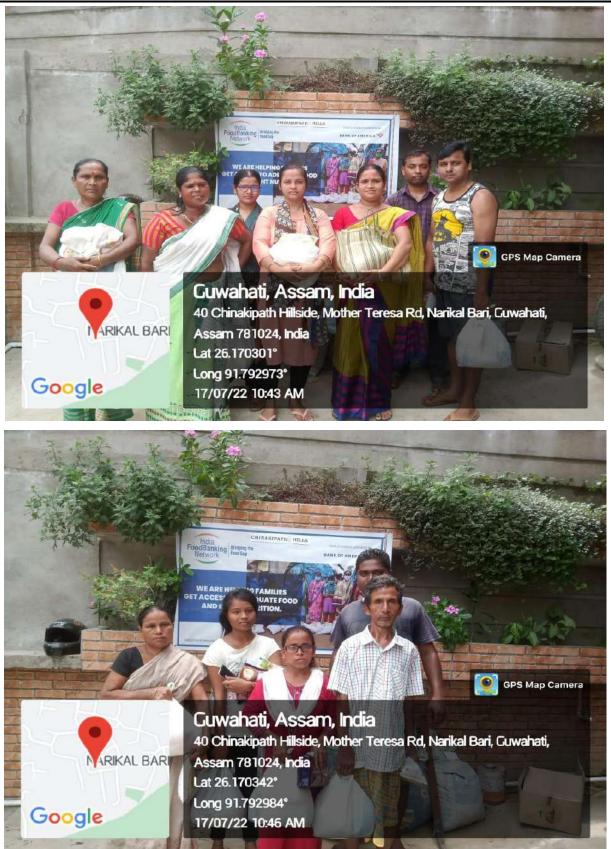

#### **RATION KIT DISTRIBUTION at CHINAKI PATH HILLS, Guwahati on 17July22 at 10am**

Ration Kit distribution was done to BPL families on 17July2022. The event took place under the Supervision of Shri Durga Ram Deka, Executive Member of Chinakipath Path Mahakal Maha Bhoiravi Mandir Samittee and co-ordinated by Shri Ramakar Jha, from Implementing Agency DARWIN SOCIETY. The distribution was done to around 26families. There was overcrowding during the distribution event. Many families had to gone without ration kit. Records of 26 families were collected (with names, phone numbers and signatures/thumb impressions). The kit contained - Packets of rice, packets of pulses, packets of refined oil, packets of turmeric powder, packets of salt etc. The residents are very needy and were very happy and thankful for the aid.