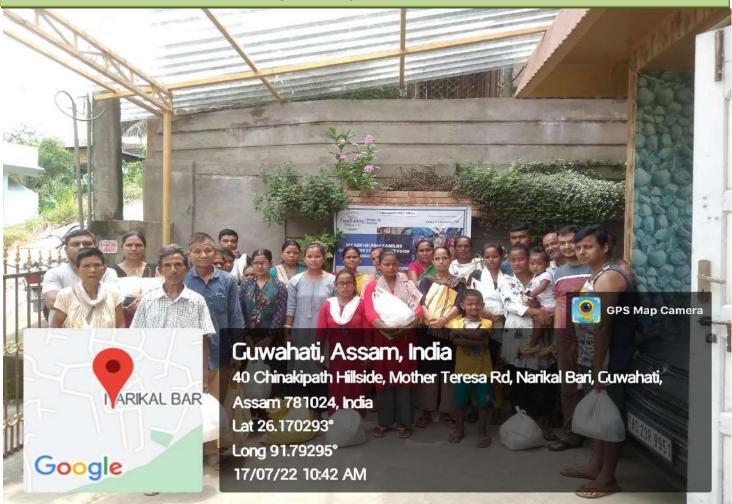

#### **RATION KIT DISTRIBUTION at CHINAKI PATH HILLS, Guwahati on 17July22 at 10am**

Ration Kit distribution was done to BPL families on 17July2022. The event took place under the Supervision of Shri Durga Ram Deka, Executive Member of Chinakipath Path Mahakal Maha Bhoiravi Mandir Samittee and co-ordinated by Shri Ramakar Jha, from Implementing Agency DARWIN SOCIETY. The distribution was done to around 26families. There was overcrowding during the distribution event. Many families had to gone without ration kit. Records of 26 families were collected (with names, phone numbers and signatures/thumb impressions). The kit contained - Packets of rice, packets of pulses, packets of refined oil, packets of turmeric powder, packets of salt etc. The residents are very needy and were very happy and thankful for the aid.