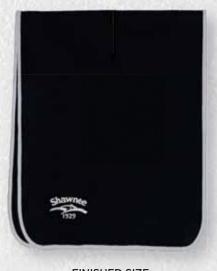

FINISHED SIZE: 15" x 38" with a finished slit in the middle

**BLACK** TRIM OPTIONS:

TRIM OPTIONS: SILVER / BLACK / WHITE / TONAL SILVER / BLACK / WHITE / TONAL

PINK HYDRO GRIP ONLY TRIM OPTIONS: SILVER / BLACK / WHITE / TONAL