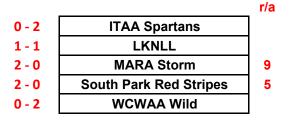

### FLIP COIN FOR HOME TEAM

| Game # | Time     |                        | Score |    |                        | Score | Field # |
|--------|----------|------------------------|-------|----|------------------------|-------|---------|
| 1      | 9:00 AM  | WCWAA Wild             | 4     | vs | South Park Red Stripes | 9     | 1       |
| 2      | 11:00 AM | South Park Red Stripes | 18    | vs | ITAA Spartans          | 1     | 1       |
| 3      | 1:00 PM  | MARA Storm             | 13    | vs | WCWAA Wild             | 9     | 1       |
| 4      | 3:00 PM  | ITAA Spartans          | 3     | vs | LKNLL                  | 9     | 1       |
| 5      | 5:00 PM  | LKNLL                  | 0     | vs | MARA Storm             | 15    | 1       |