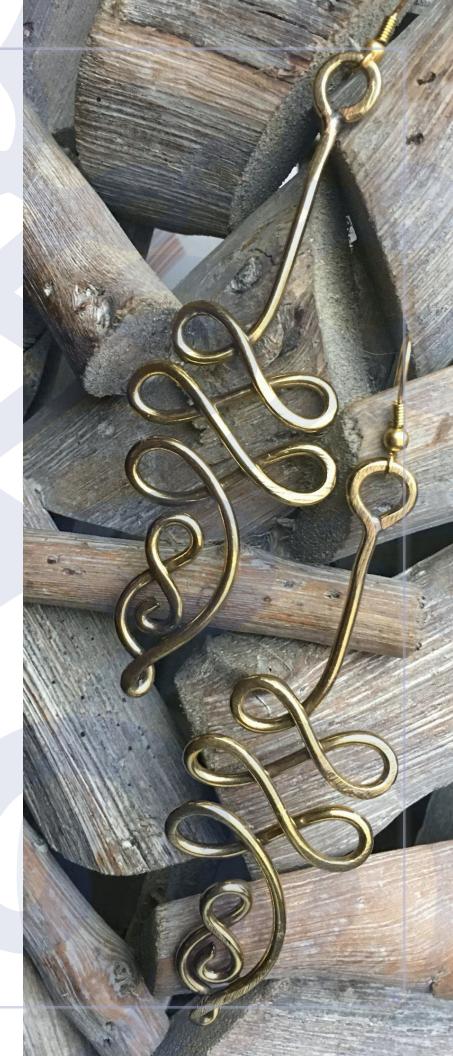

Available in gun metal, solid brass, or sterling Silver

Made with copper wire which can be a healing element

Current designs include bracelets, rings, earrings, and necklaces

Hypo-allergenic (No Nickel or Lead)

Packaged on 7 chakra colored cards

Only sold in qualifying boutiques and jewelry galleries

A powerful symbol to center and ground oneself

A visual image of reaching your spiritual & personal quest