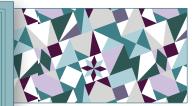

Created by Sarah Furrer Studio180Design.Net



Do the Twist Made using Studio 180 Design's Rapid Fire®

Lemoyne Star and Tucker Trimmer<sup>®</sup> I tools, and Starburst Technique Sheet



BlockBuster # 39 Difficulty: ★★★★☆

# Block Size: 12" Finished

### **Unit Summary**



## 7 Lemoyne Star A Section

Strip and squares for a 12" finished block Quadrant Trim Size: 6½" Make 4



### Lemoyne Star B Section 1

Strip and squares for a 12" finished block Quadrant Trim Size: 6½" Make 2



### Lemoyne Star B Section 2

Strip and squares for a 12" finished block Quadrant Trim Size: 6½" Make 2

# Cutting Chart

| Unit                                     | Number<br>of Units     | Fabric | Cutting                                                                          |
|------------------------------------------|------------------------|--------|----------------------------------------------------------------------------------|
| Lemoyne<br>Star A<br>Sections            | 4