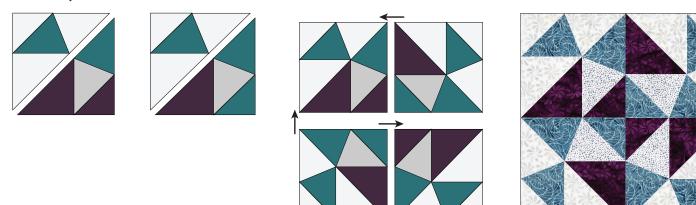

### **Unit Summary**

## 7 Lemoyne Star A Section

Strip and squares for a 12" finished block Quadrant Trim Size: 6½" Make 4

### Lemoyne Star B Section 1

Strip and squares for a 12" finished block Quadrant Trim Size: 6½" Make 2

### Lemoyne Star B Section 2

Strip and squares for a 12" finished block Quadrant Trim Size: 6½" Make 2