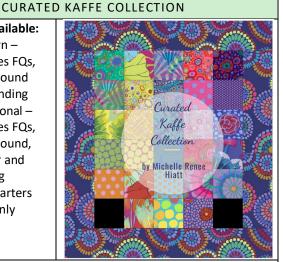

- HOLIDAY/MAIN SELECTION: Moda Starflower Christmas White Background fabric selected.
- ALTERNATIVE SELECTION: Michelle's curated Free Spirit Curated Kaffe Collection Black Background fabric selected.