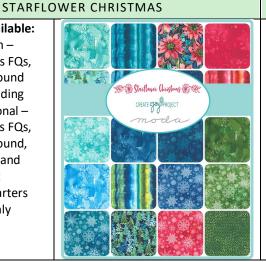

- HOLIDAY/MAIN SELECTION: Moda Starflower Christmas White Background fabric selected.
- ALTERNATIVE SELECTION: Michelle's curated Free Spirit Curated Kaffe Collection Black Background fabric selected.