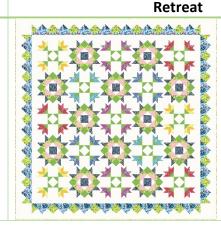

## **Project Sizes:**

Wall – 52" x 520" Throw – 76" x 76" Twin – 76" x 100" Queen – 104" x 104"

## **Required Tools:**

Wing Clipper, Tucker Trimmer I, and Corner Pop