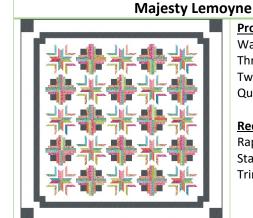

#### **Required Tools:**

Rapid Fire Lemoyne Star and Tucker Trimmer III

### **Project Sizes:**

Wall – 40" x 40" Throw – 65" x 65" Twin – 67" x 85" Queen – 89" x 105"