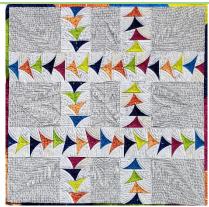

## #arewethereyet

### **Project Sizes:**

Throw - 43" x 43"

## Required Tool:

Mini-Quick Curve Ruler

## Pattern in Book:

Mini-Wonderful Curves (has 15 other projects using with MQCR)