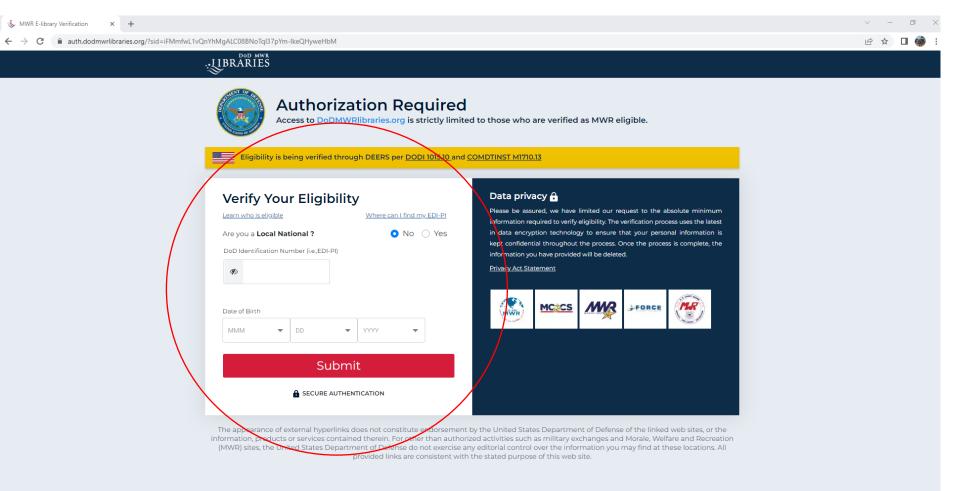

#### **FREE RESOURCE**

Earn CEUs from North American Technician Excellence (NATE) & North American Board of Certified Energy Practitioners (NABCEP) by completing certain courses within the SkillMill<sup>™</sup> platform.



# Follow this hyperlink and complete the steps below to access free Interplay Learning training content.

## https://daf.dodmwrlibraries.org/



## Type in your DoD ID Number & Date of Birth Click Submit



DISA

### Select Continuing Education



## Select 'Access' Under Interplay Learning



## You may use you personal or military email address







# Type in your information and select continue. Create a password and make note of it for future use.

| 🖡 Interplay Learning 🛛 🗙 🕂                                                           |                                           |                    |          |                | × –                          | o ×    |
|--------------------------------------------------------------------------------------|-------------------------------------------|--------------------|----------|----------------|------------------------------|--------|
| $\leftrightarrow$ $\rightarrow$ C $($ airforcelibraries.interplaylearning.com/signup | ?gid=fcb6d97a