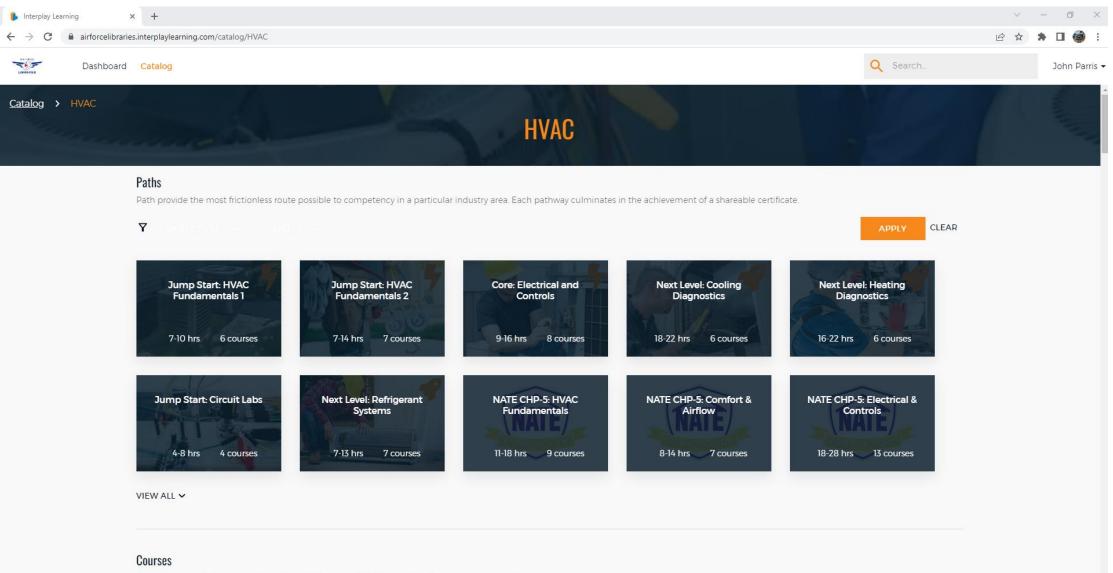

## Select a field to begin FREE training and experience this virtual platform!

Enroll in a course and begin earning CEUs and certificates. This training platform can also be used 'On-the-Go' using your mobile device using and login credentials.

Our courses are broken down into videos ( $\blacksquare$ ) or sims ( $\textcircled{\mathfrak{O}}$ ) for easy bite-size lessons you can do at anytime. The courses show the estimated time ( $\textcircled{\mathfrak{O}}$ ) it takes to complete all the lessons.