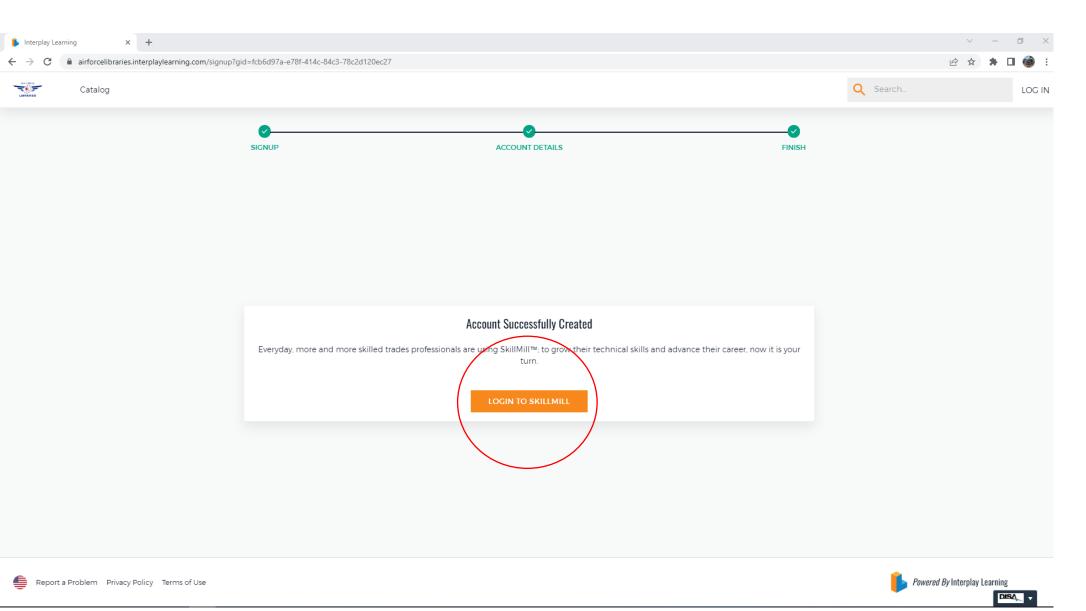

## You are done creating an account.

## Log in with the credentials you've just made.