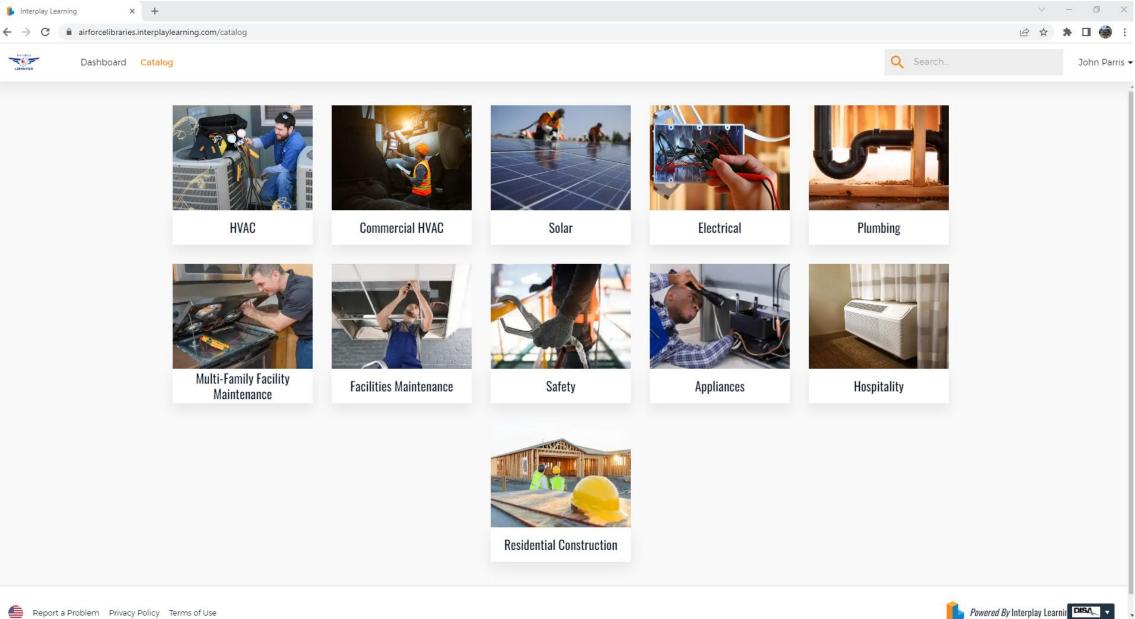

## Select 'Browse Catalog'.

## Select a field to begin FREE training and experience this virtual platform!

Enroll in a course and begin earning CEUs and certificates. This training platform can also be used 'On-the-Go' using your mobile device using and login credentials.