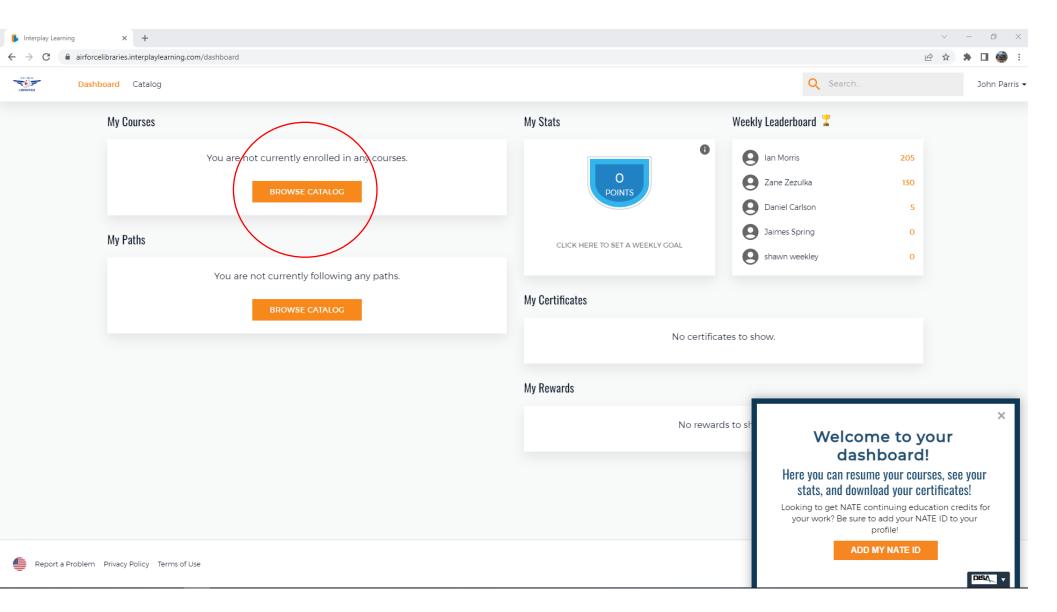

## Select 'Browse Catalog'.

## Select a field to begin FREE training and experience this virtual platform!

Enroll in a course and begin earning CEUs and certificates. This training platform can also be used 'On-the-Go' using your mobile device using and login credentials.