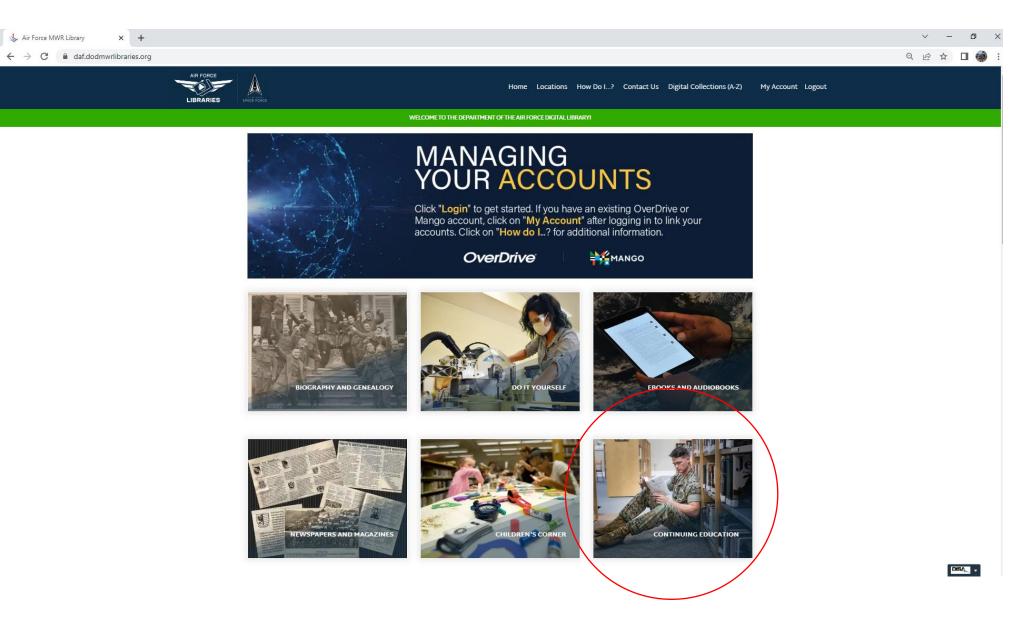

#### **FREE RESOURCE**

Earn CEUs from North American Technician Excellence (NATE) & North American Board of Certified Energy Practitioners (NABCEP) by completing certain courses within the SkillMill<sup>™</sup> platform.



# Follow this hyperlink and complete the steps below to access free Interplay Learning training content.

## https://daf.dodmwrlibraries.org/



## Type in your DoD ID Number & Date of Birth Click Submit



DISA

### Select Continuing Education



## Select 'Access' Under Interplay Learning



## You may use you personal or military email address







# Type in your information and select continue. Create a password and make note of it for future use.

| 🖡 Interplay Learning 🛛 🗙 🕂                                                           |                                           |                    |          |                | × –                          | o ×    |
|--------------------------------------------------------------------------------------|-------------------------------------------|--------------------|----------|----------------|------------------------------|--------|
| $\leftrightarrow$ $\rightarrow$ C $($ airforcelibraries.interplaylearning.com/signup | ?gid=fcb6d97a-e78f-414c-84c3-78c2d120ec27 |