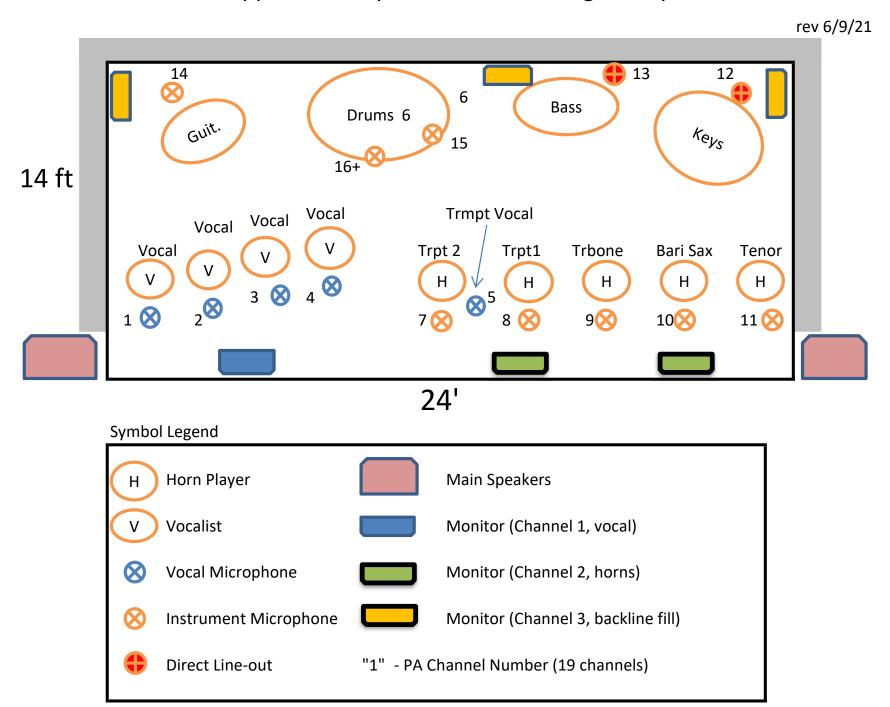

# Hipper Than Hip - Performance Stage Setup

## Hipper Than Hip - Performance Stage Setup

# Hipper Than Hip - PA Sysytem Set-up

### **PA System Channel Numbers**

| Chan. | Description            |              |  |
|-------|------------------------|--------------|--|
| 1     | Lead Vocal             | mic          |  |
| 2     | Lead Vocal             | mic          |  |
| 3     | Lead Vocal             | mic          |  |
| 4     | Lead Vocal             | mic          |  |
| 5     | Vocal (trumpet player) | mic          |  |
| 6     | Trumpet 2              | mic          |  |
| 7     | Trumpet 1              | mic          |  |
| 8     | Trombone               | mic          |  |
| 9     | Bari Sax               | mic          |  |
| 10    | Tenor Sax              | mic          |  |
| 11    | Keyboard               | Line Out     |  |
| 12    | Bass                   | Line Out     |  |
| 13    | Guitar Line C          | Line Out/mic |  |
| 14    | Kick Drum              | mic          |  |
| 15    | Snare Drum/high hat    | mic          |  |
| 16    | Pecussion/drums        | mic          |  |
| 17    | Pecussion/drums        | mic          |  |
| 18    | Pecussion/drums        | mic          |  |