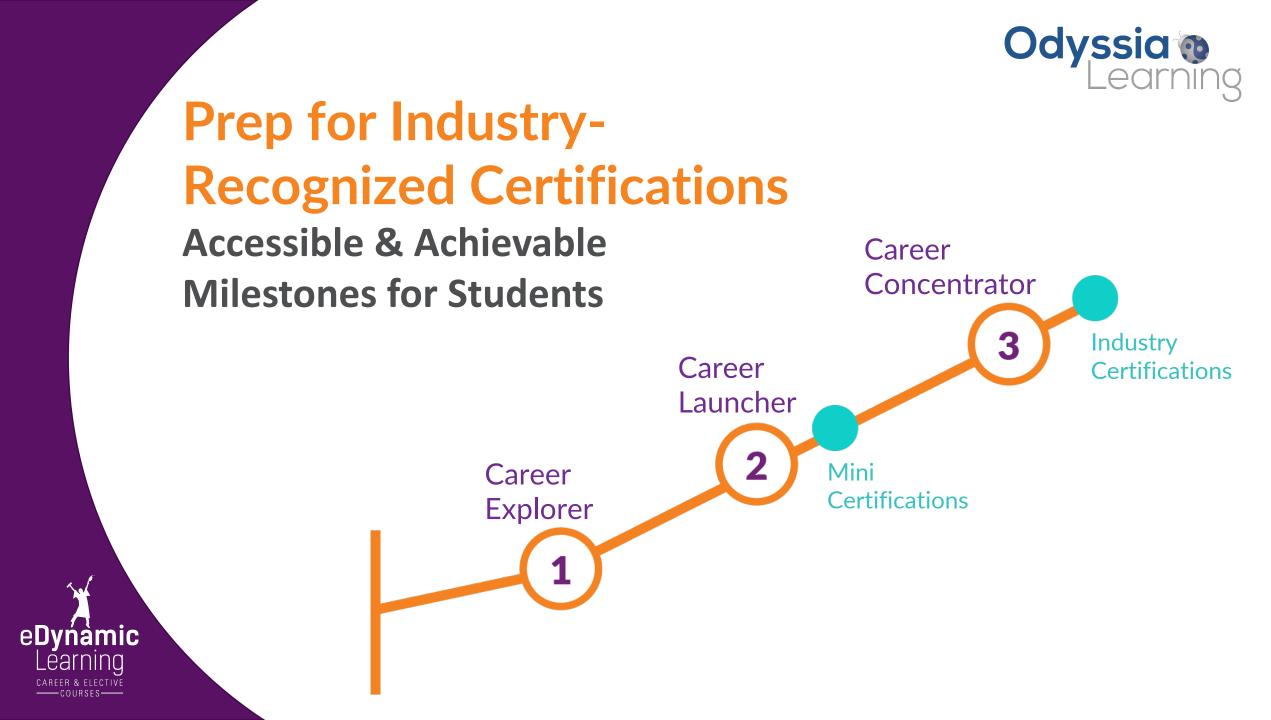

# **The Career Ready Program is Unique**

Our courses are designed at the outset to meet state and industry certification exam standards

eDynàmic

Through a sequenced track of courses, students prepare to take certification exams

**Career Ready courses prepare students for** the following ~100 certification exams

#### RNING CARFER READY PROGRAM CERTIFICATIONS SUMMARY

The eDynamic Learning Career Ready Program offers high school students sequenced learning tracks aligned to national standards put students on a path to obtain industry certifications and to secure employment in high-paying, high-demand jobs