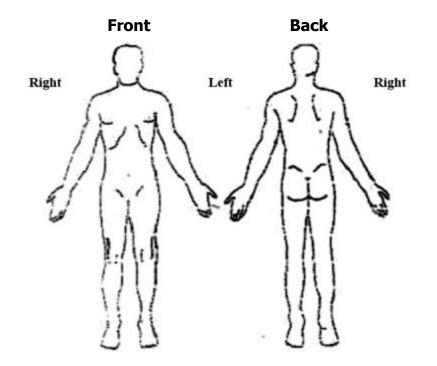

## **PAIN DIAGRAM**

Please mark where you are feeling pain.

| Numbness           | XXXXX |  |  |  |  |  |  |
|--------------------|-------|--|--|--|--|--|--|
| Pins/Needles ooooo |       |  |  |  |  |  |  |
| Burning            |       |  |  |  |  |  |  |
| Stabbing           |       |  |  |  |  |  |  |
| Ache/Stiff         | >>>>  |  |  |  |  |  |  |