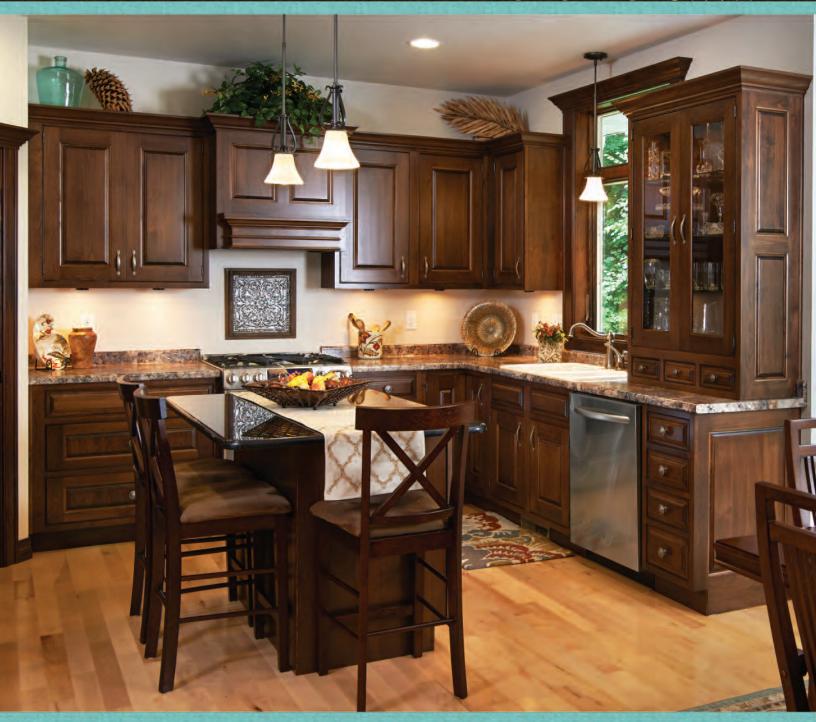

## Deluxe Series

Great Northern Cabinetry has a large array of standardsized cabinetry *plus* custom sizes to fit every creative design application. Whether it's the kitchen, bathroom, family room or office, you'll find the styles that you are looking for with Great Northern Cabinetry.

Choose from our wide variety of beautiful finishes, plus optional glazing for a fine-furniture look that will accent any room. With Great Northern, it's easy to put together a look that you'll love.

With rigorous construction methods, we build quality into every cabinet. The Deluxe Series has sturdy 1/2" plywood sides and backs, 3/4" solid wood face frames and easy adjustable shelves *plus* our quiet ball-bearing tandem undermount drawer glides for a smooth and silent operation that have a lifetime warranty.

You'll love that Great Northern offers plenty of accessorizing features. Let your imagination run wild and enhance your kitchen by selecting from the many space-saving storage options and decorative treatments available. You can choose from a multitude of door styles and overlays including inset *plus* we use premium six-way adjustable concealed hinges.