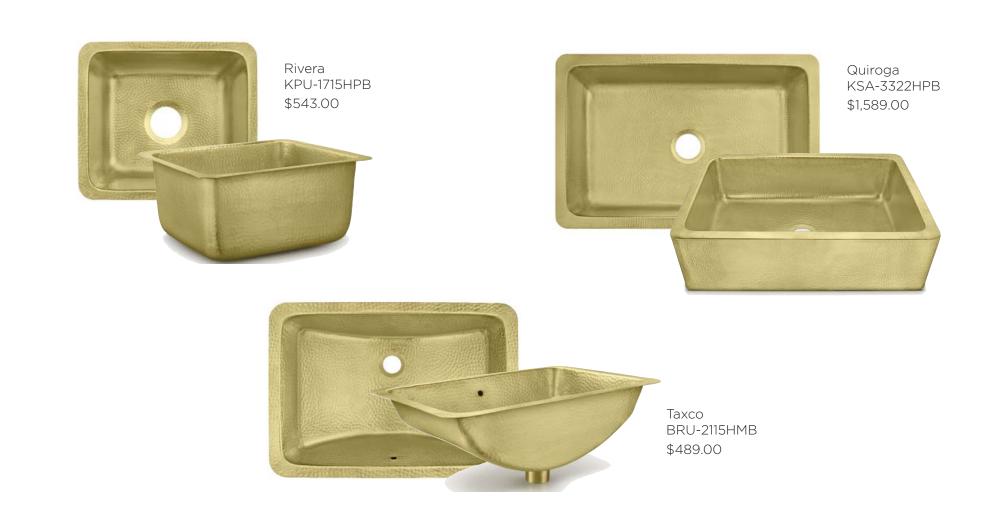

## Brass

Thompson Traders' craftsmen are truly masters of metal. Their dedication to hand-hammering and finishing techniques from Santa Clara del Cobre, Mexico translate seamlessly to durable and distinctive brass. The age old technique elevates the material's brilliant shine. Don't see what you want. Contact us at 336-272-3003 to inquire about creating a custom brass sink.