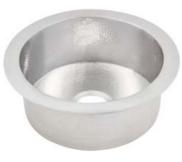

## Hammered Stainless Steel

From the Chrysler Building in New York City to the Rolex Submariner watch, few metals have the strength, longevity and timeless beauty of stainless steel. Its stain and corrosion resistant properties provides hasslefree iconic design to be enjoyed for years.

Quiroga KDA-3322HSS \$1,630.00

Quiroga KSA-3322HSS \$1,537.00

Villa KDU-3120HSS \$1,368.00

Villa KSU-3118HSS \$1,281.00

Tamayo 1S-HSS \$409.00

De La Cruz PU-1708HSS \$532.00

Rivera KPU-1715HSS \$512.00