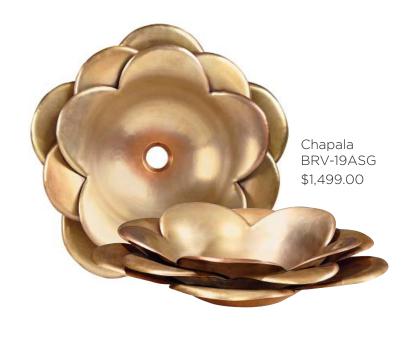

## Antique Satin Gold

The subtle hints in Antique Satin Gold are a nod to its inspiration drawn from jewlery. Available in smoth, hammered or textured the elegant glow makes it feel both modern and timless. Don't see what you want, this is not our enitre selection. Please visit us at www.thompsontraders.com or contact us at 336-272-3003 to inquire about creating a custom antique satin gold sink.