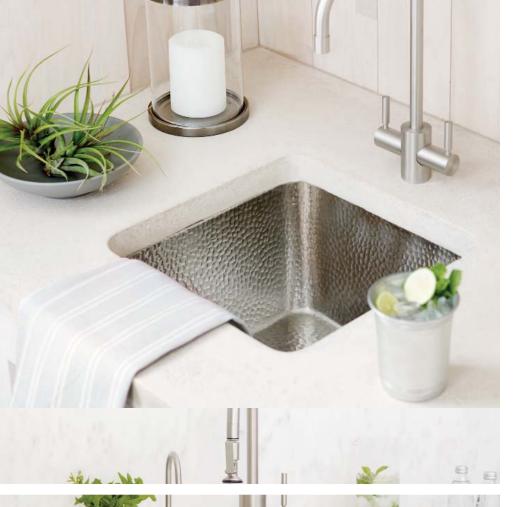

## Hammered Stainless Steel

From the Chrysler Building in New York City to the Rolex Submariner watch, few metals have the strength, longevity and timeless beauty of stainless steel. Its stain and corrosion resistant properties provides hasslefree iconic design to be enjoyed for years.

Quiroga KDA-3322HSS \$1,630.00

Quiroga KSA-3322HSS \$1,537.00

Villa KDU-3120HSS \$1,368.00

Villa KSU-3118HSS \$1,281.00

Tamayo 1S-HSS \$409.00

De La Cruz PU-1708HSS \$532.00

Rivera KPU-1715HSS \$512.00