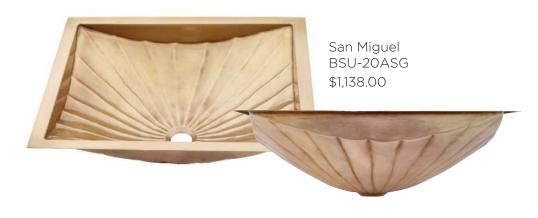

## Antique Satin Gold

The subtle hints in Antique Satin Gold are a nod to its inspiration drawn from jewlery. Available in smoth, hammered or textured the elegant glow makes it feel both modern and timless. Don't see what you want, this is not our enitre selection. Please visit us at www.thompsontraders.com or contact us at 336-272-3003 to inquire about creating a custom antique satin gold sink.