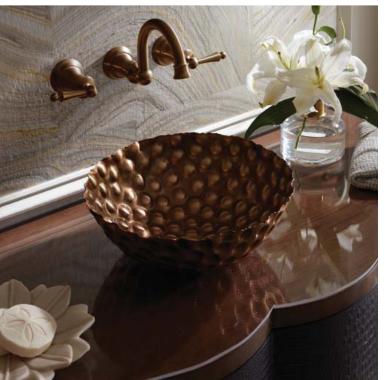

## Antique Satin Gold

The subtle hints in Antique Satin Gold are a nod to its inspiration drawn from jewlery. Available in smoth, hammered or textured the elegant glow makes it feel both modern and timless. Don't see what you want, this is not our enitre selection. Please visit us at www.thompsontraders.com or contact us at 336-272-3003 to inquire about creating a custom antique satin gold sink.