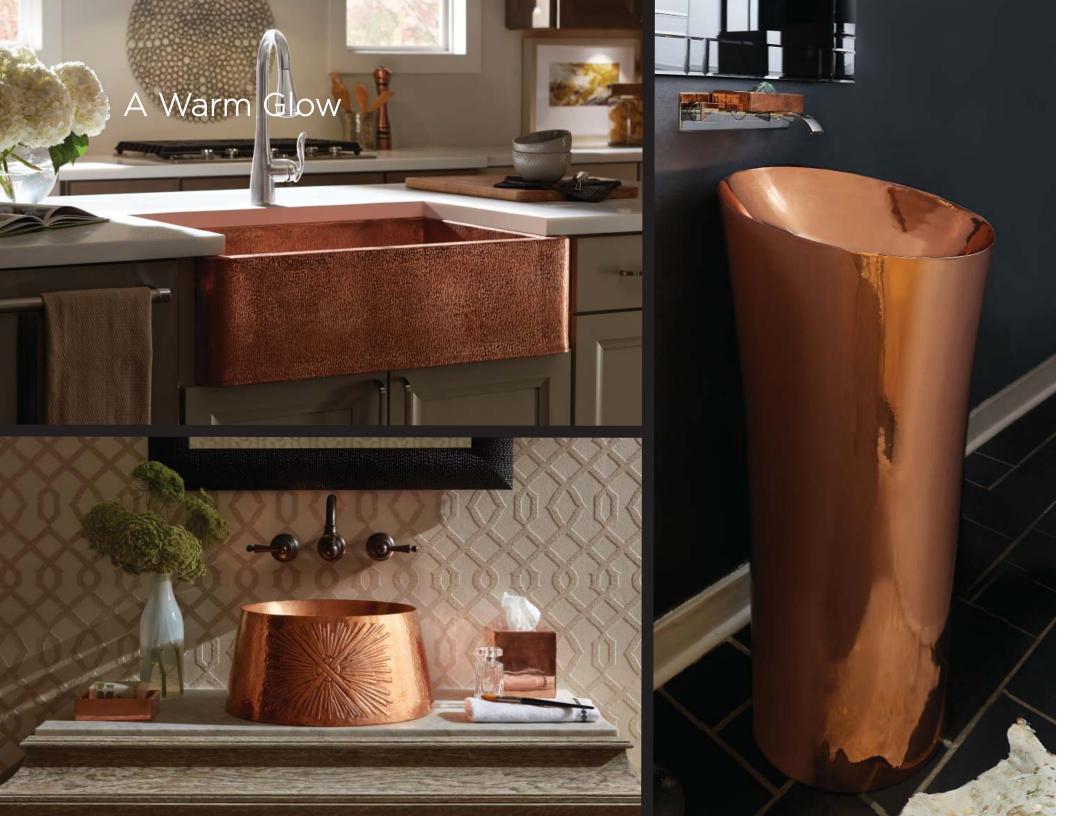

# Rose Gold

The universal warmth of rose gold makes it an elegant match for nearly any home décor. It complements a more contemporary aesthetic and blends nearly seamlessly with other metallics, which bolsters the continuing trend toward mixing metals. Don't see what you want, this is not our enitre selection. Please visit us at www.thompsontraders.com or contact us at 336-272-3003 to inquire about creating a custom rose gold sink.