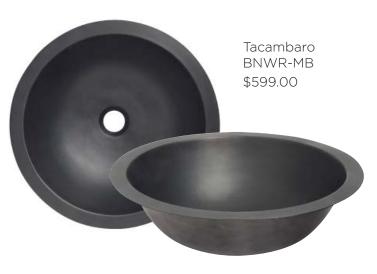

## Matte Black

Thompson Traders is a master of crafting authentic handmade sinks, tubs, and accessories for the kitchen and bath. This marks the launch of our newest finish - Matte Black. The collection gets its inspiration from Oaxaca, Mexico - a region known for its excellence in sculpting black clay pottery. Don't see what you want. Contact us at 336-272-3003 to inquire about creating a custom matte black sink.