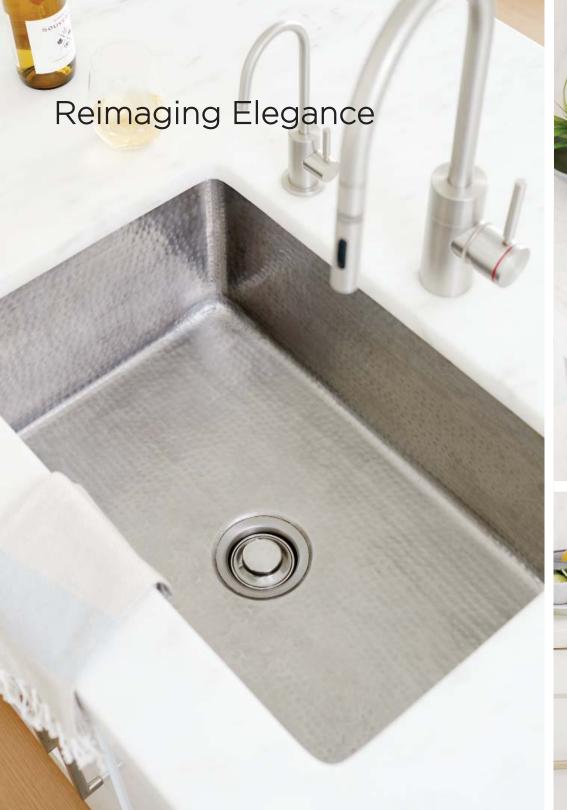

## Hammered Stainless Steel

From the Chrysler Building in New York City to the Rolex Submariner watch, few metals have the strength, longevity and timeless beauty of stainless steel. Its stain and corrosion resistant properties provides hasslefree iconic design to be enjoyed for years.

Quiroga KDA-3322HSS \$1,630.00

Quiroga KSA-3322HSS \$1,537.00

Villa KDU-3120HSS \$1,368.00

Villa KSU-3118HSS \$1,281.00

Tamayo 1S-HSS \$409.00

De La Cruz PU-1708HSS \$532.00

Rivera KPU-1715HSS \$512.00