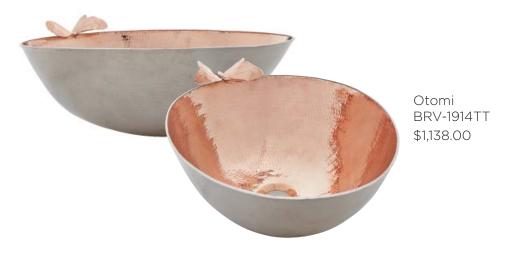

Satin Gold are a nod to its inspiration drawn from jewlery. Available in smoth, hammered or textured the elegant glow makes it feel both modern and timless. Don't see what you want, this is not our enitre selection. Please visit us at www.thompsontraders.com or contact us at 336-272-3003 to inquire about creating a custom antique satin gold sink.









# Rose Gold

The universal warmth of rose gold makes it an elegant match for nearly any home décor. It complements a more contemporary aesthetic and blends nearly seamlessly with other metallics, which bolsters the continuing trend toward mixing metals. Don't see what you want, this is not our enitre selection. Please visit us at www.thompsontraders.com or contact us at 336-272-3003 to inquire about creating a custom rose gold sink.









## **Bring Your Designs to Life**

Thompson Traders custom range hood program makes it easier than ever to bring your designs to life. Building a custom range hood from your final design drawing takes only 10 to 12 weeks.

#### Send us a sketch or image

Your inspiration will get us started on your bespoke range hood. We can manufacture virtually anything out of copper or brass.

#### Choose finish and/or texture

Thompson Traders offers ten finished and eight textures. Choose an amazing finish and layer in one of our handcrafted textures for a piece all your own.

#### • Choose range hood insert

#### **Power Requirements:**

Power is measured in "Cubic Feet per Minute" or CFM. We recommend keeping CFM equal to 1% of the Total BTU output of your cooktop. You should also check the CFM