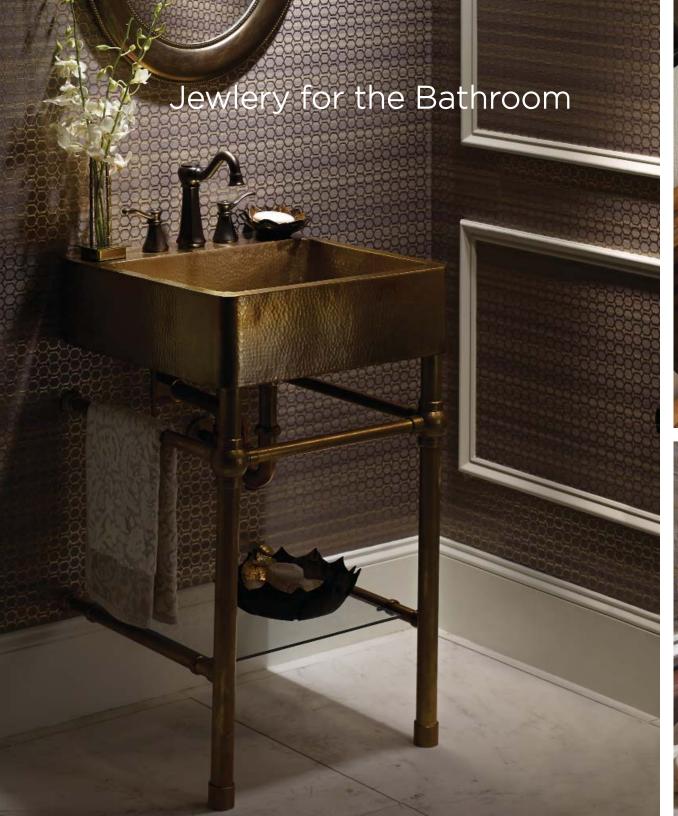

## Antique Satin Gold

The subtle hints in Antique Satin Gold are a nod to its inspiration drawn from jewlery. Available in smoth, hammered or textured the elegant glow makes it feel both modern and timless. Don't see what you want, this is not our enitre selection. Please visit us at www.thompsontraders.com or contact us at 336-272-3003 to inquire about creating a custom antique satin gold sink.