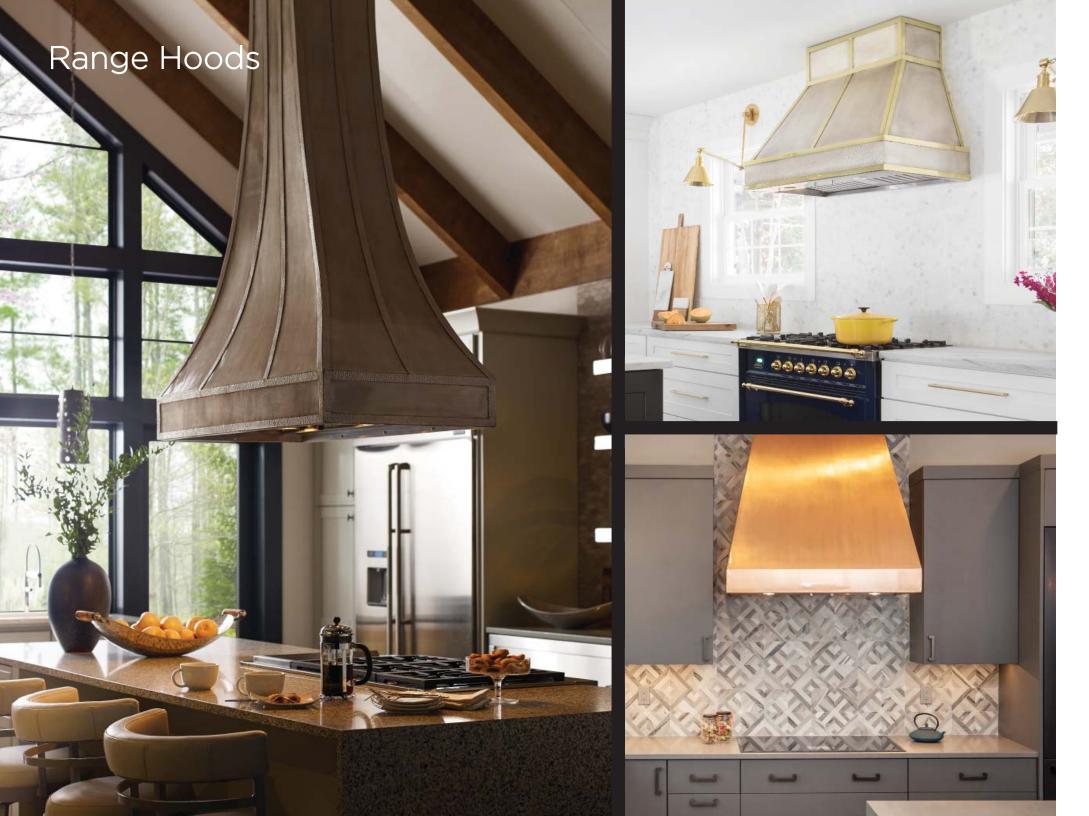

## **Bring Your Designs to Life**

Thompson Traders custom range hood program makes it easier than ever to bring your designs to life. Building a custom range hood from your final design drawing takes only 10 to 12 weeks.

#### Send us a sketch or image

Your inspiration will get us started on your bespoke range hood. We can manufacture virtually anything out of copper or brass.

#### Choose finish and/or texture

Thompson Traders offers ten finished and eight textures. Choose an amazing finish and layer in one of our handcrafted textures for a piece all your own.