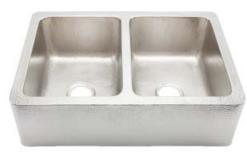

## Hammered Stainless Steel

From the Chrysler Building in New York City to the Rolex Submariner watch, few metals have the strength, longevity and timeless beauty of stainless steel. Its stain and corrosion resistant properties provides hasslefree iconic design to be enjoyed for years.

Quiroga KDA-3322HSS \$1,630.00

Quiroga KSA-3322HSS \$1,537.00

Villa KDU-3120HSS \$1,368.00

Villa KSU-3118HSS \$1,281.00

Tamayo 1S-HSS \$409.00

De La Cruz PU-1708HSS \$532.00

Rivera KPU-1715HSS \$512.00