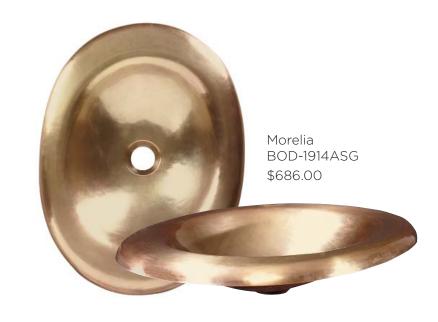

## Antique Satin Gold

The subtle hints in Antique Satin Gold are a nod to its inspiration drawn from jewlery. Available in smoth, hammered or textured the elegant glow makes it feel both modern and timless. Don't see what you want, this is not our enitre selection. Please visit us at www.thompsontraders.com or contact us at 336-272-3003 to inquire about creating a custom antique satin gold sink.