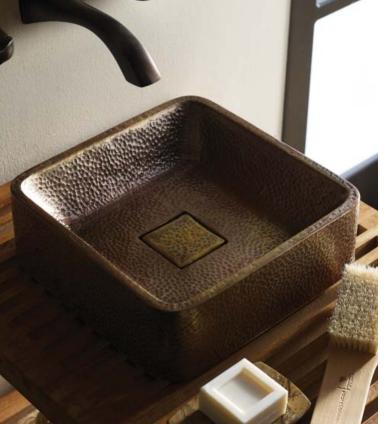

## Antique Satin Gold

The subtle hints in Antique Satin Gold are a nod to its inspiration drawn from jewlery. Available in smoth, hammered or textured the elegant glow makes it feel both modern and timless. Don't see what you want, this is not our enitre selection. Please visit us at www.thompsontraders.com or contact us at 336-272-3003 to inquire about creating a custom antique satin gold sink.