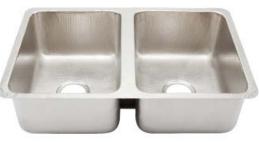

## Hammered Stainless Steel

From the Chrysler Building in New York City to the Rolex Submariner watch, few metals have the strength, longevity and timeless beauty of stainless steel. Its stain and corrosion resistant properties provides hasslefree iconic design to be enjoyed for years.

Quiroga KDA-3322HSS \$1,630.00

Quiroga KSA-3322HSS \$1,537.00

Villa KDU-3120HSS \$1,368.00

Villa KSU-3118HSS \$1,281.00

Tamayo 1S-HSS \$409.00

De La Cruz PU-1708HSS \$532.00

Rivera KPU-1715HSS \$512.00