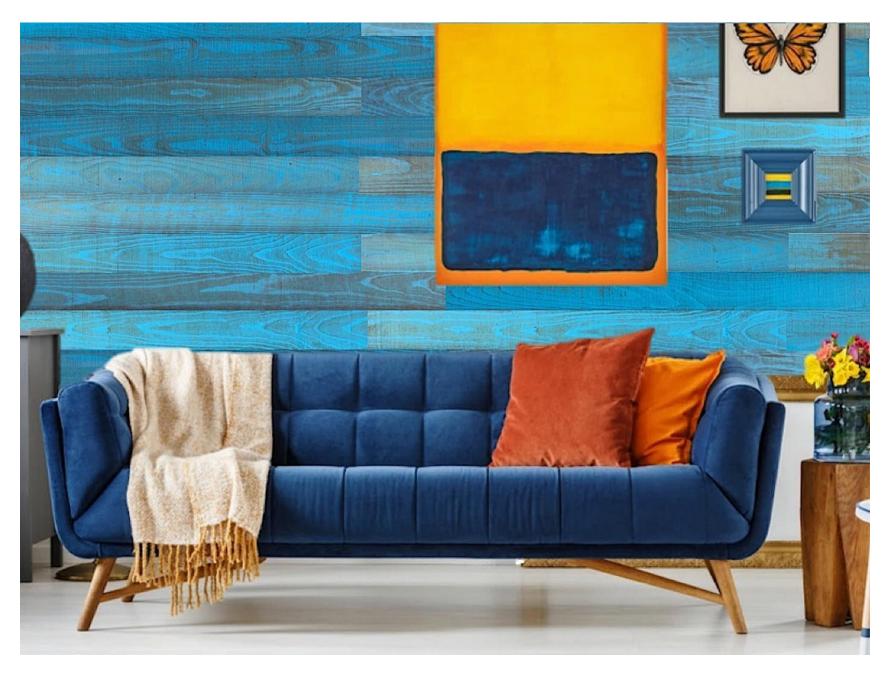

**Denim - 400 Series**Species - Thermo-treated Pine (SYP)
Color Family - Blue

Holey Wood - 200 Series Species - Thermo-treated Poplar Color Family - Brown

**Desert Wood - 400 Series**Wood Species - Thermo-treated Pine (SYP)
Color Family - Brown