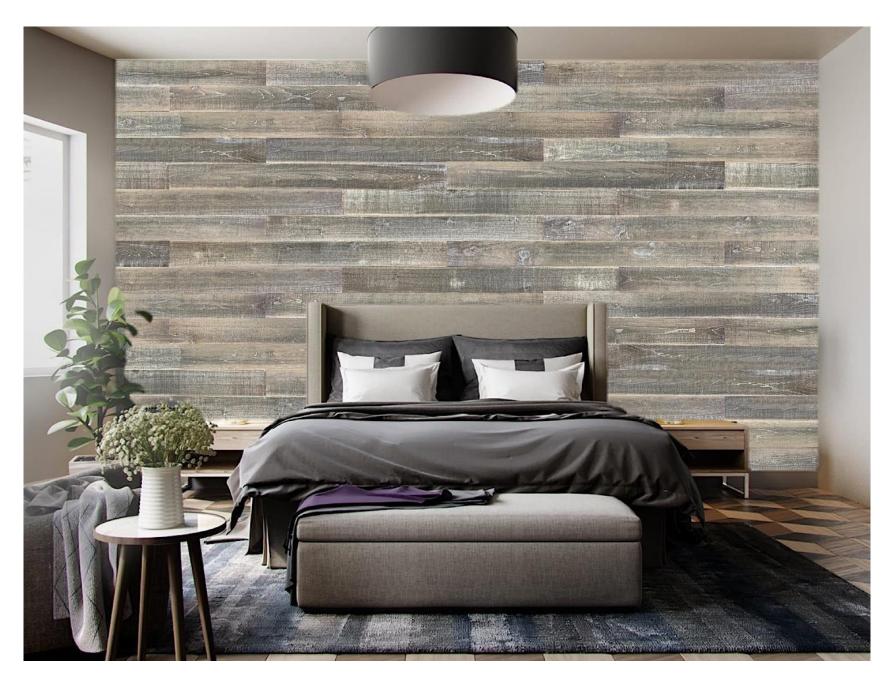

**Ghost Town - 400 Series**Species - Thermo-treated Pine (SYP)
Color Family - White

Saddle Wood - 400 Series Species - Thermo-treated Pine (SYP) Color Family - Black

**Pewter - 400 Series**Species - Thermo-treated Pine (SYP)
Color Family - Whitewash