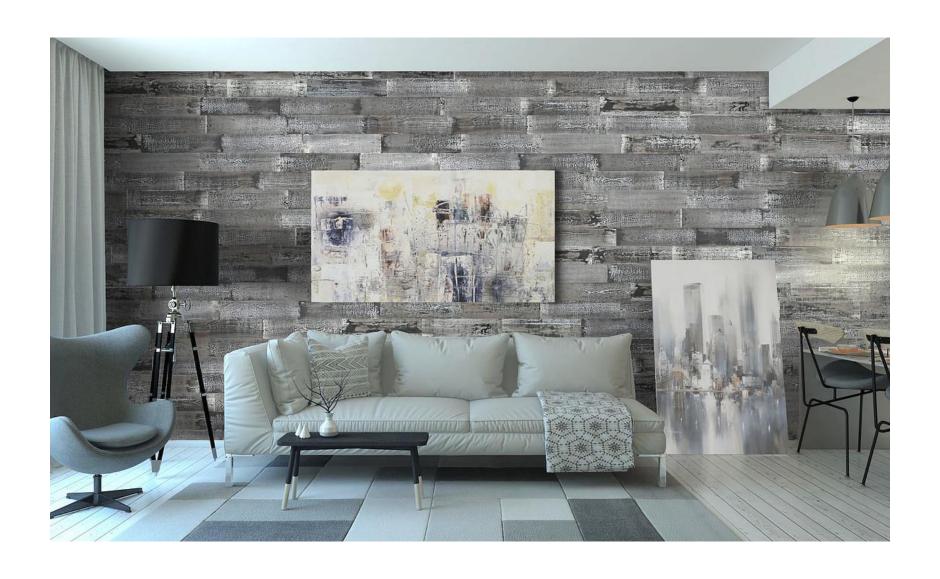

**Ghost Town - 400 Series**Species - Thermo-treated Pine (SYP)
Color Family - White

Saddle Wood - 400 Series Species - Thermo-treated Pine (SYP) Color Family - Black

**Pewter - 400 Series**Species - Thermo-treated Pine (SYP)
Color Family - Whitewash