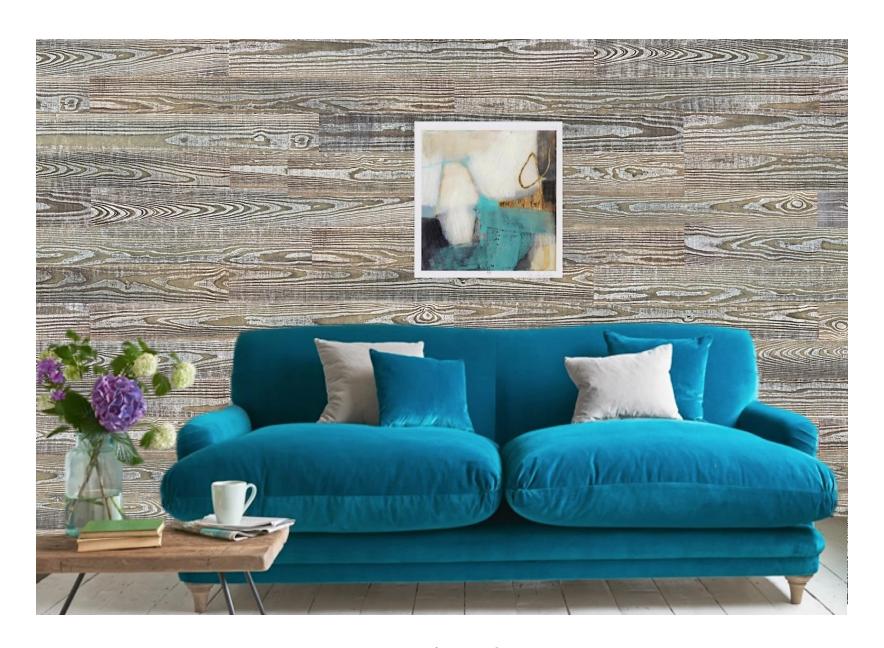

**Ghost Town - 400 Series**Species - Thermo-treated Pine (SYP)
Color Family - White

Saddle Wood - 400 Series Species - Thermo-treated Pine (SYP) Color Family - Black

**Pewter - 400 Series**Species - Thermo-treated Pine (SYP)
Color Family - Whitewash