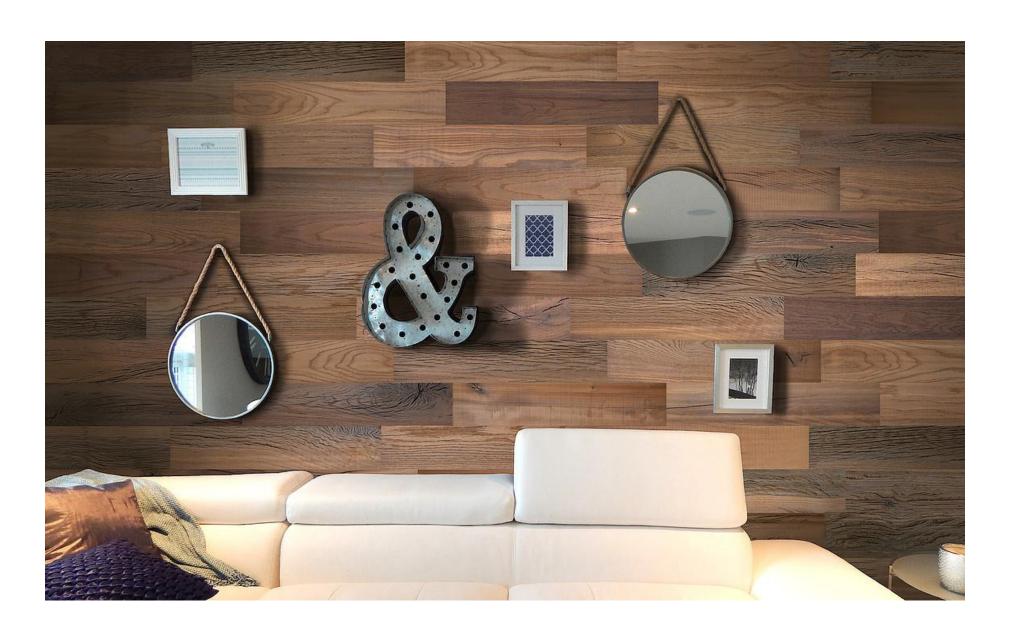

# **Topical finishes:**

- Spray. 2 coat (where applicable)
- Refer to SDS sheet

Frontier Wood - 400 Series Species - Thermo-treated Poplar Color Family - Brown

Silver Mine - 400 Series Species - Thermo-treated Pine (SYP) Color Family - White-and-Black