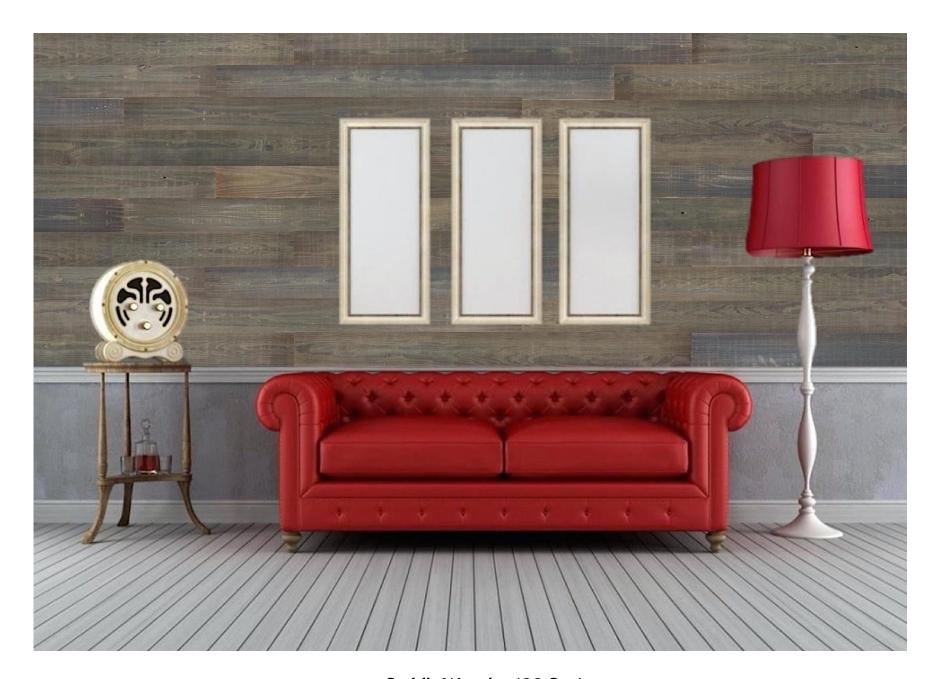

# **Topical finishes:**

- Spray. 2 coat (where applicable)
- Refer to SDS sheet

Frontier Wood - 400 Series Species - Thermo-treated Poplar Color Family - Brown

Silver Mine - 400 Series Species - Thermo-treated Pine (SYP) Color Family - White-and-Black

Country Wood - 200 Series Species - Thermo-treated Pine (SYP) Color Family - Gray

**Grain Wood - 200 Series**Species - Thermo-treated Pine (SYP)
Color Family - Brown

Rumble Road - 400 Series Species - Thermo-treated Pine (SYP) Color Family - Khaki