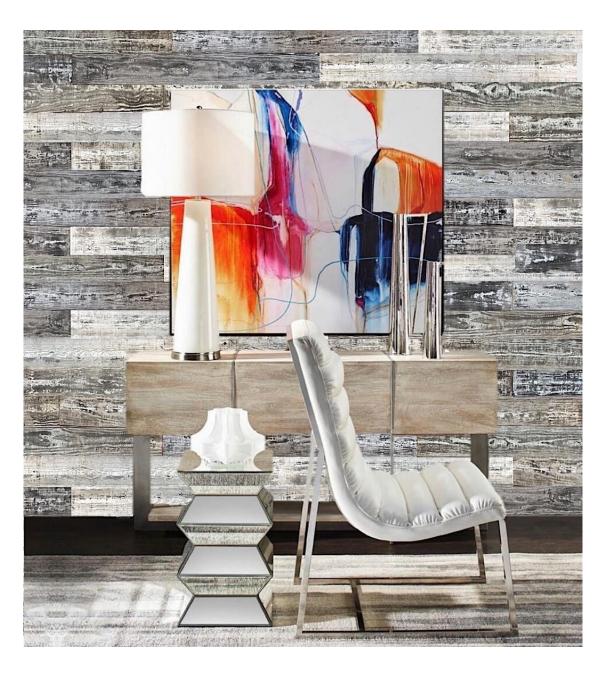

**Ghost Town - 400 Series**Species - Thermo-treated Pine (SYP)
Color Family - White

Saddle Wood - 400 Series Species - Thermo-treated Pine (SYP) Color Family - Black

**Pewter - 400 Series**Species - Thermo-treated Pine (SYP)
Color Family - Whitewash