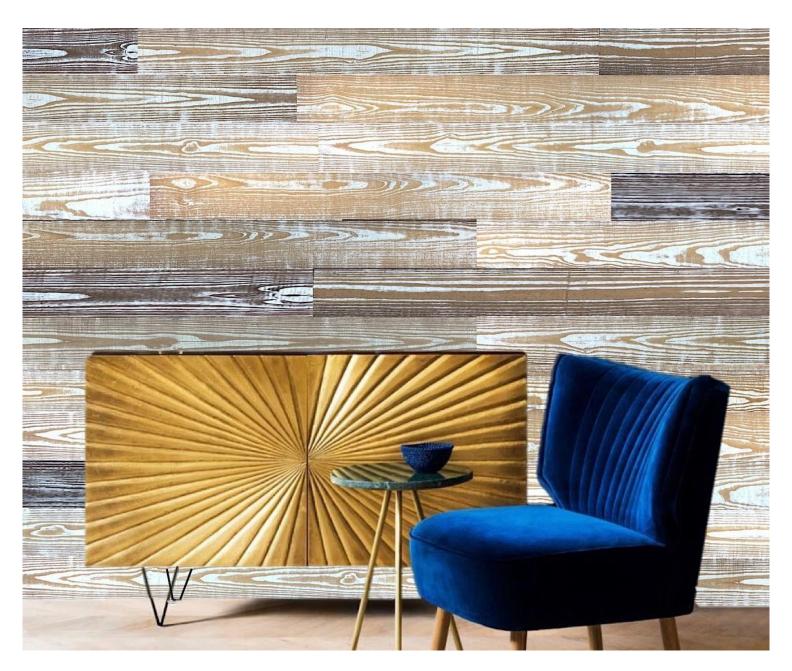

**Denim - 400 Series**Species - Thermo-treated Pine (SYP)
Color Family - Blue

Holey Wood - 200 Series Species - Thermo-treated Poplar Color Family - Brown

**Desert Wood - 400 Series**Wood Species - Thermo-treated Pine (SYP)
Color Family - Brown