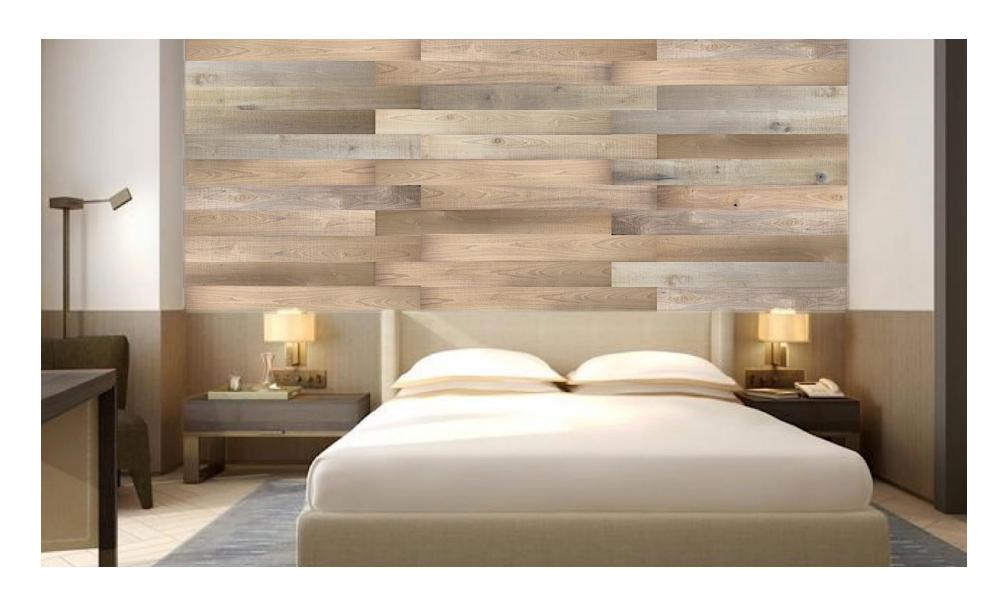

# **Topical finishes:**

- Spray. 2 coat (where applicable)
- Refer to SDS sheet

Frontier Wood - 400 Series Species - Thermo-treated Poplar Color Family - Brown

Silver Mine - 400 Series Species - Thermo-treated Pine (SYP) Color Family - White-and-Black

**Ghost Town - 400 Series**Species - Thermo-treated Pine (SYP)
Color Family - White

Saddle Wood - 400 Series Species - Thermo-treated Pine (SYP) Color Family - Black

**Pewter - 400 Series**Species - Thermo-treated Pine (SYP)
Color Family - Whitewash

Country Wood - 200 Series Species - Thermo-treated Pine (SYP) Color Family - Gray

**Grain Wood - 200 Series**Species - Thermo-treated Pine (SYP)
Color Family - Brown

Rumble Road - 400 Series Species - Thermo-treated Pine (SYP) Color Family - Khaki

**Denim - 400 Series**Species - Thermo-treated Pine (SYP)
Color Family - Blue

Holey Wood - 200 Series Species - Thermo-treated Poplar Color Family - Brown

**Desert Wood - 400 Series**Wood Species - Thermo-treated Pine (SYP)
Color Family - Brown

Barn Wood - 200 Series Wood Species - Thermo-treated Pine (SYP) Color Family - Gray