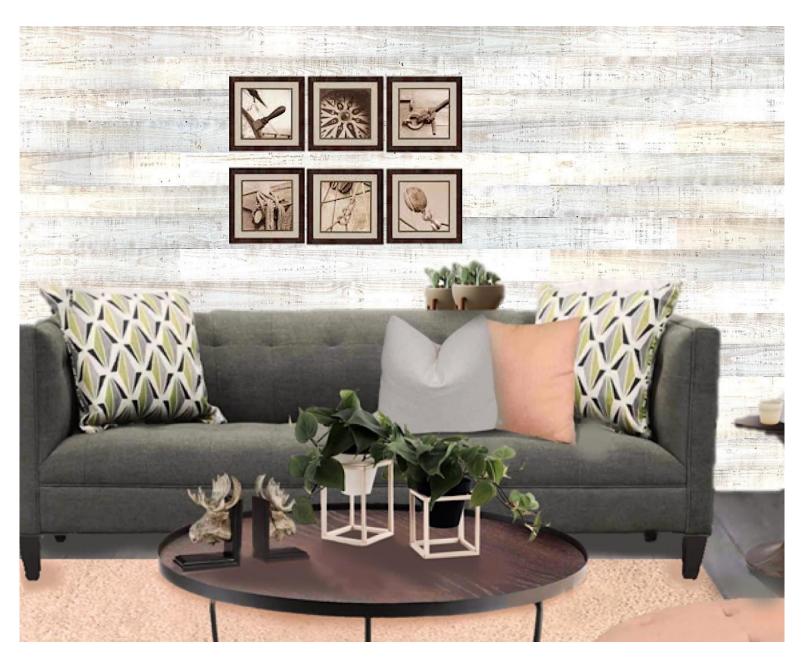

**Ghost Town - 400 Series**Species - Thermo-treated Pine (SYP)
Color Family - White

Saddle Wood - 400 Series Species - Thermo-treated Pine (SYP) Color Family - Black

**Pewter - 400 Series**Species - Thermo-treated Pine (SYP)
Color Family - Whitewash