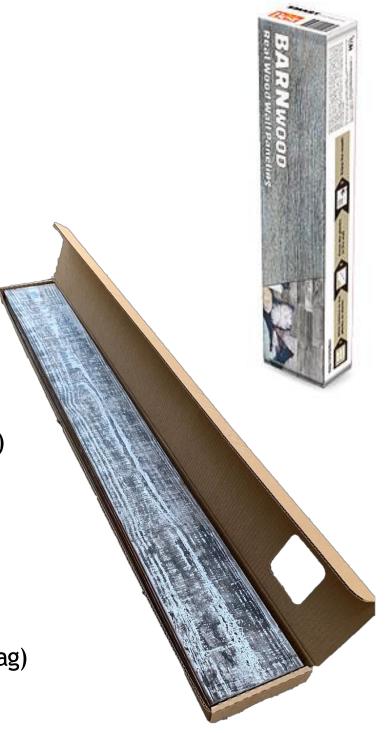

Barn Wood - 200 Series Wood Species - Thermo-treated Pine (SYP) Color Family - Gray