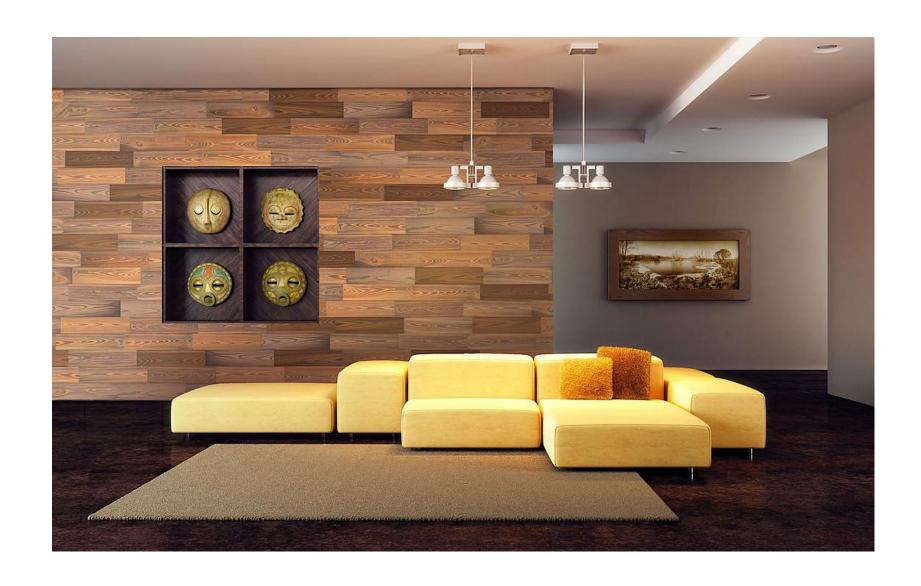

Country Wood - 200 Series Species - Thermo-treated Pine (SYP) Color Family - Gray

**Grain Wood - 200 Series**Species - Thermo-treated Pine (SYP)
Color Family - Brown

Rumble Road - 400 Series Species - Thermo-treated Pine (SYP) Color Family - Khaki