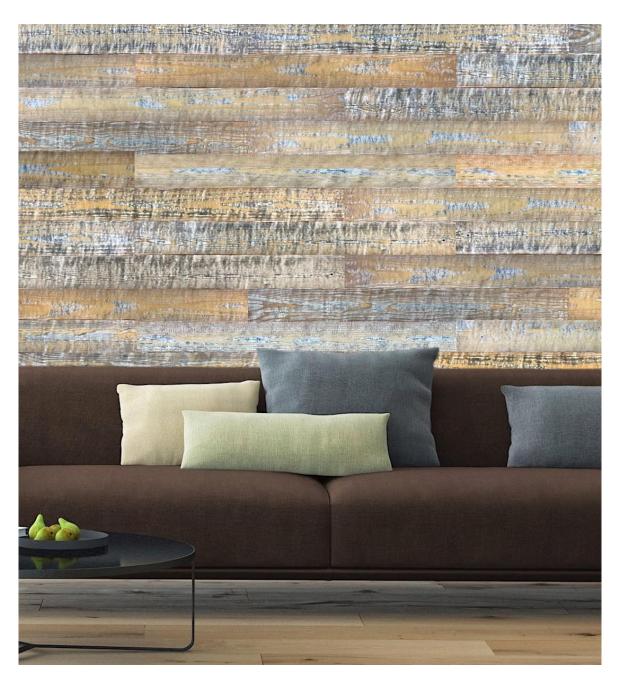

# **Topical finishes:**

- Spray. 2 coat (where applicable)
- Refer to SDS sheet

Frontier Wood - 400 Series Species - Thermo-treated Poplar Color Family - Brown

Silver Mine - 400 Series Species - Thermo-treated Pine (SYP) Color Family - White-and-Black