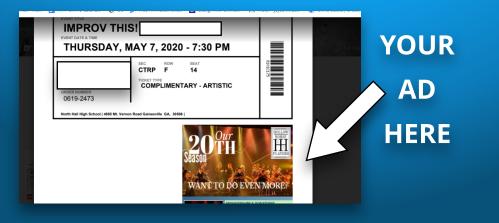

#### **INTRODUCING TICKET ADVERTISING**

Patrons of the Hollow Horse Players printed 2,300 tickets from their home printers during the 2018/19 season. That is potentially 2,300 people who could see your businesses ad!

We are now offering, on a show by show basis, advertising on our print at home tickets - potentially opening your business up to a new advertising demographic. Email us to find out the best way to advertise your company!