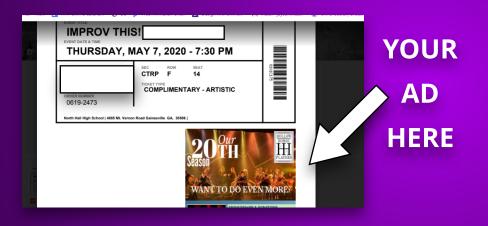

### **INTRODUCING TICKET ADVERTISING**

Patrons of the Hollow Horse Players printed 2,300 tickets from their home printers during the 2018/19 season. That is potentially 2,300 people who could see your businesses ad!

We are now offering, on a show by show basis, advertising on our print at home tickets - potentially opening your business up to a new advertising demographic. Email us to find out the best way to advertise your company!

### PLATINUM AD (FULL PAGE) 7.6"H X 4.74"W FULL HEIGHT NOT SHOWN

Children of Eden, 2008

Gift of the Magi, 2015

**TICKET AD** 504px X 720px

Hollow Horse Players