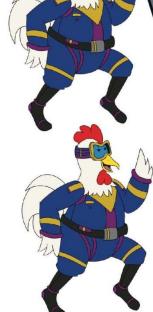

## CONSTELLATION CHICKEN

A constellation is a group of visible stars that form a pattern or picture in the sky. The pattern they form may take the shape of an animal, a mythological creature, a man, a woman, or an inanimate object. Astronomers recognize 88 different constellations. The smallest constellation is the Southern Cross, Crux, and the largest constellation is the Water Snake, Hydra.

One of the chickens is not like the other. Cirle the one you think it could be.