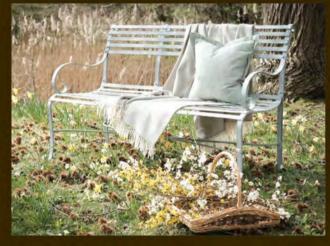

### **BACK BENCHES**

**4 SEAT** 1.86m W x 68cm D x 88cm H 39kg • ODL-143

**3 SEAT** 1.42m W x 68cm D x 88cm H 31kg • ODL-101

**2 SEAT** 99cm W x 68cm D x 88cm H 23kg • ODL-100