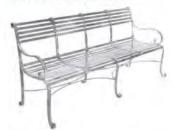

### **BACK BENCHES**

**4 SEAT** 1.86m W x 68cm D x 88cm H 39kg • ODL-143

**3 SEAT** 1.42m W x 68cm D x 88cm H 31kg • ODL-101

**2 SEAT** 99cm W x 68cm D x 88cm H 23kg • ODL-100