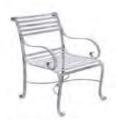

### CHAIRS

**SIDE CHAIR** 55cm W x 67.5cm D x 88cm H 14kg • ODL-099

CARVER CHAIR 55cm W x 67.5cm D x 88cm H 16kg • ODL-098

CASUAL CHAIR 66cm W x 75cm D x 83cm H 19kg • ODL-158