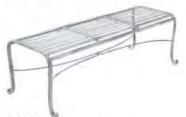

### **BACKLESS BENCHES**

3 SEAT 1.37m W x 58cm D x 44cm H 20kg • ODL-103

2 SEAT 94cm W x 58cm D x 44cm H 15kg • ODL-102

1 SEAT 49cm W x 58cm D x 44cm H 10kg • ODL-142