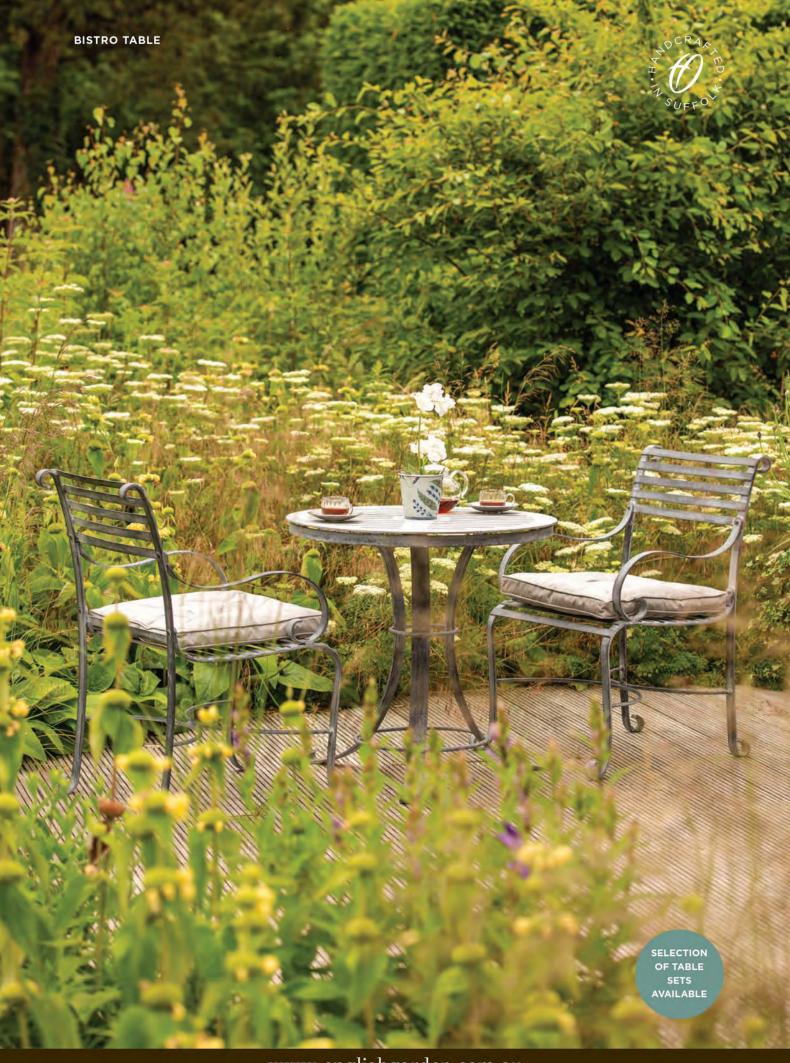

### CHAIRS

**SIDE CHAIR** 55cm W x 67.5cm D x 88cm H 14kg • ODL-099

CARVER CHAIR 55cm W x 67.5cm D x 88cm H 16kg • ODL-098

CASUAL CHAIR 66cm W x 75cm D x 83cm H 19kg • ODL-158