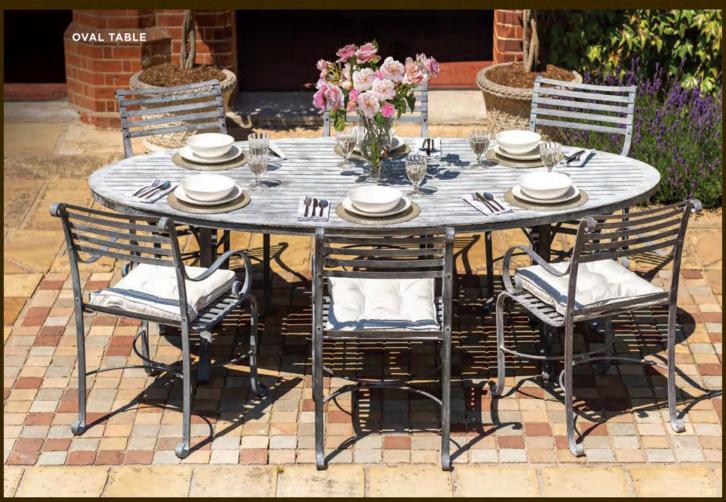

We are excited to present the exclusive 'Harrod Southwold Collection'! Created in Harrod's workshops in Suffolk, England, this magnificent, collection is the epitome of English craftsmanship, built to last a lifetime, these heirloom pieces are an investment that will stand the test of time in the harshest of Australian conditions.

### HAND ETCHED FINISH

Each piece of furniture is chemically etched by hand after the zinc coating is applied leaving an antique finish. The joy of these hand processes means that every piece has its own character that evolves with age and improves as the product weathers. Colours can vary from light to dark grey. The finish is always varied, it is not a paint and is not intended to be completely uniform, which adds to the charm of these unique pieces.