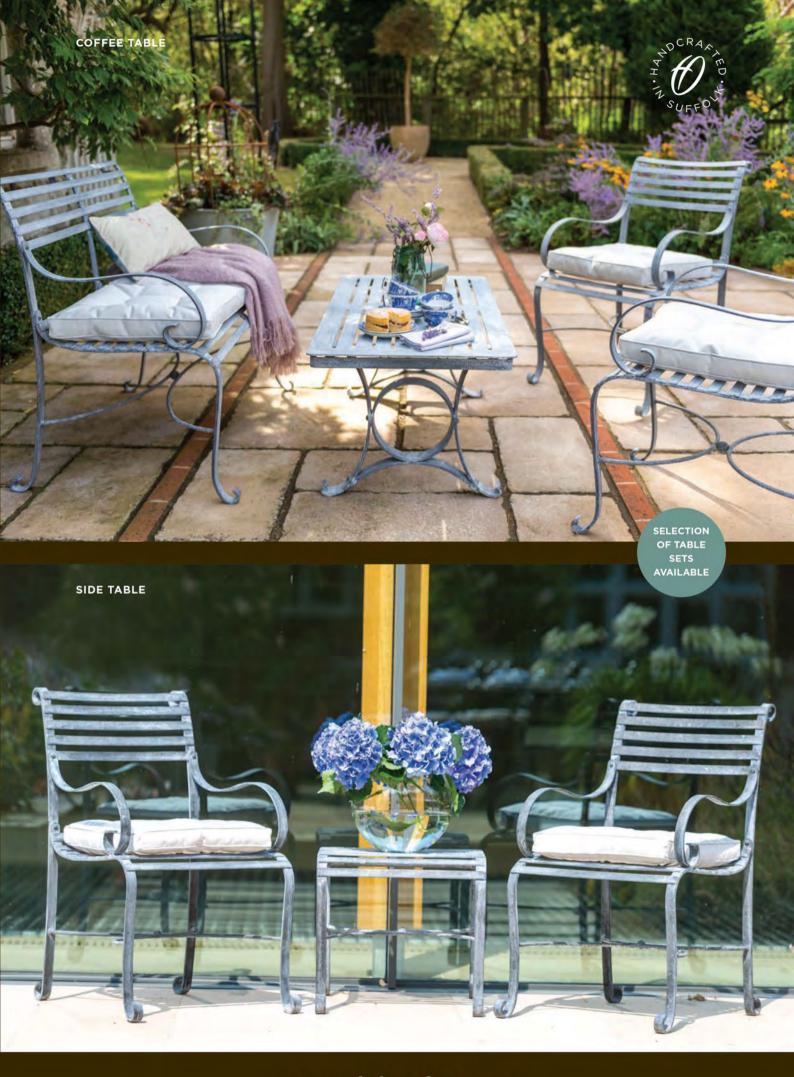

### CHAIRS

**SIDE CHAIR** 55cm W x 67.5cm D x 88cm H 14kg • ODL-099

CARVER CHAIR 55cm W x 67.5cm D x 88cm H 16kg • ODL-098

CASUAL CHAIR 66cm W x 75cm D x 83cm H 19kg • ODL-158

### CUSHIONS

For Chairs & Benches 47cm x 47cm x 4cm Deep Ivory ODL-155 Grey ODL-154

For Casual Chair & Sofas 58cm x 58cm x 4cm Deep Ivory ODL-157 Grey ODL-156