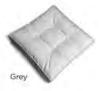

### CUSHIONS

For Chairs & Benches 47cm x 47cm x 4cm Deep Ivory ODL-155 Grey ODL-154

For Casual Chair & Sofas 58cm x 58cm x 4cm Deep Ivory ODL-157 Grey ODL-156