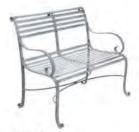

### CASUAL SOFAS

CASUAL 3 SEAT SOFA 1.82m W x 75cm D x 83cm H 40kg • ODL-160

**CASUAL 2 SEAT SOFA** 1.24m W x 75cm D x 83cm H 26kg • ODL-159