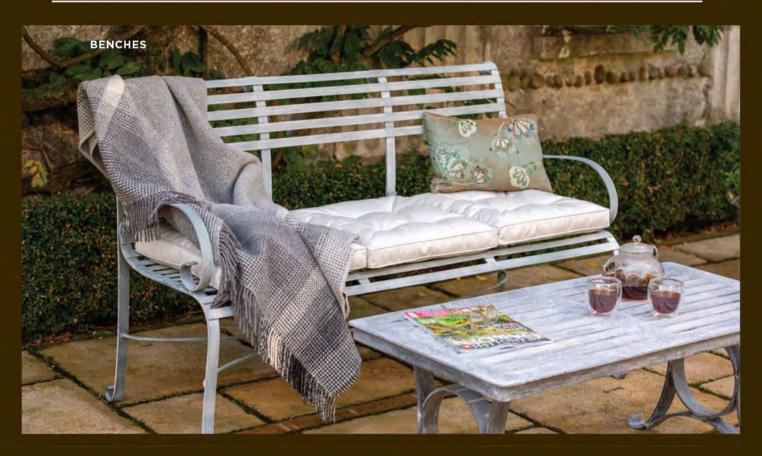

### **BACK BENCHES**

**4 SEAT** 1.86m W x 68cm D x 88cm H 39kg • ODL-143

**3 SEAT** 1.42m W x 68cm D x 88cm H 31kg • ODL-101

**2 SEAT** 99cm W x 68cm D x 88cm H 23kg • ODL-100