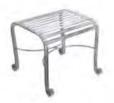

### **BACKLESS BENCHES**

3 SEAT 1.37m W x 58cm D x 44cm H 20kg • ODL-103

2 SEAT 94cm W x 58cm D x 44cm H 15kg • ODL-102

1 SEAT 49cm W x 58cm D x 44cm H 10kg • ODL-142