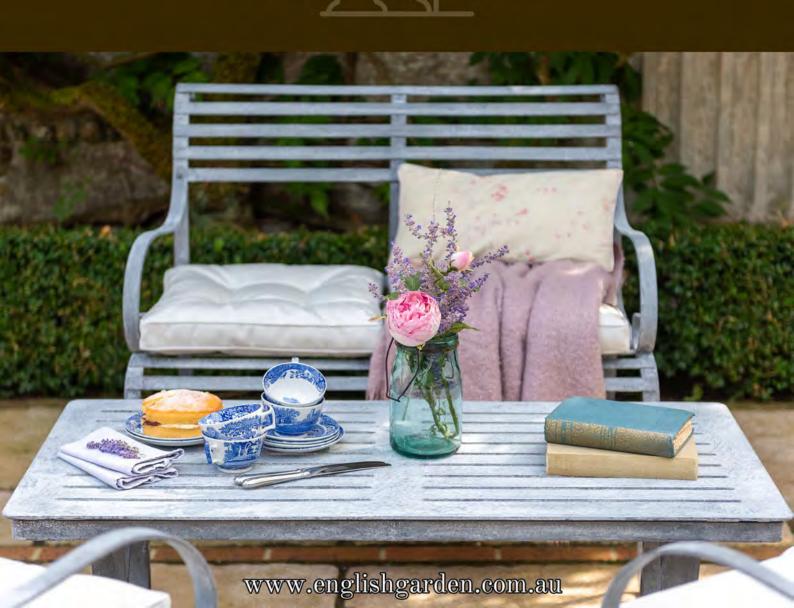

We are excited to present the exclusive 'Harrod Southwold Collection'! Created in Harrod's workshops in Suffolk, England, this magnificent, collection is the epitome of English craftsmanship, built to last a lifetime, these heirloom pieces are an investment that will stand the test of time in the harshest of Australian conditions.

#### ENDURING COMFORT

Much thought has gone into the ergonomics of the seat design and careful selection of the material sections used to ensure just the right amount of 'give' is coupled with the required structural strength. The chair designs are tapered front to back and the back rest has a curved form which combined, improves aesthetics and comfort. The legs use 8mm thick strip steel for strength and rigidity whereas the seat base uses 3mm thick strip to give comfort and spring. Cushions can be ordered with your furniture for ultimate comfort but Harrod's are confident from customer feedback that even without padding their chairs are kind to the behind.