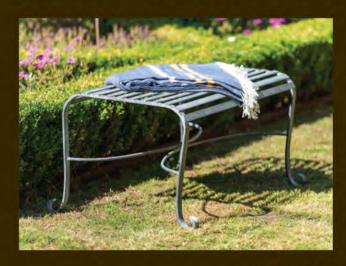

### **BACKLESS BENCHES**

3 SEAT 1.37m W x 58cm D x 44cm H 20kg • ODL-103

2 SEAT 94cm W x 58cm D x 44cm H 15kg • ODL-102

1 SEAT 49cm W x 58cm D x 44cm H 10kg • ODL-142