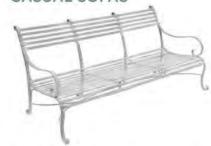

### CASUAL SOFAS

CASUAL 3 SEAT SOFA 1.82m W x 75cm D x 83cm H 40kg • ODL-160

**CASUAL 2 SEAT SOFA** 1.24m W x 75cm D x 83cm H 26kg • ODL-159