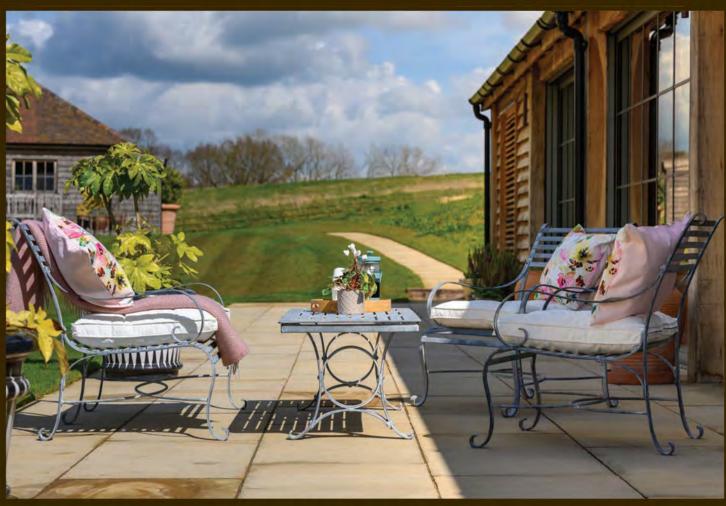

### CHAIRS

**SIDE CHAIR** 55cm W x 67.5cm D x 88cm H 14kg • ODL-099

CARVER CHAIR 55cm W x 67.5cm D x 88cm H 16kg • ODL-098

CASUAL CHAIR 66cm W x 75cm D x 83cm H 19kg • ODL-158

### CUSHIONS

For Chairs & Benches 47cm x 47cm x 4cm Deep Ivory ODL-155 Grey ODL-154

For Casual Chair & Sofas 58cm x 58cm x 4cm Deep Ivory ODL-157 Grey ODL-156