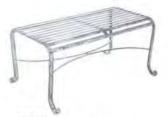

### **BACKLESS BENCHES**

3 SEAT 1.37m W x 58cm D x 44cm H 20kg • ODL-103

2 SEAT 94cm W x 58cm D x 44cm H 15kg • ODL-102

1 SEAT 49cm W x 58cm D x 44cm H 10kg • ODL-142