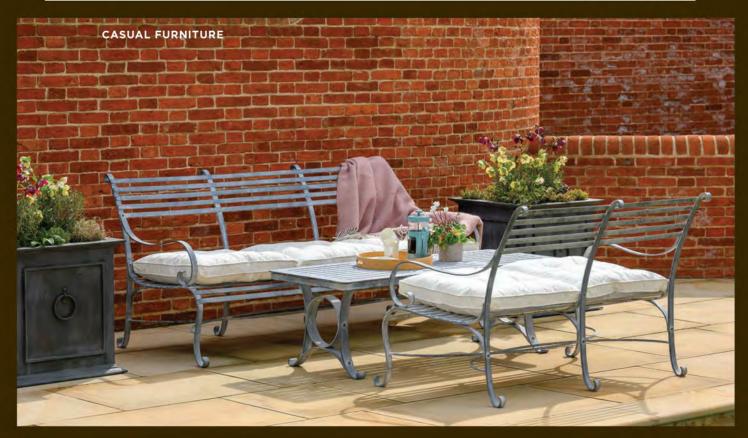

### CASUAL SOFAS

CASUAL 3 SEAT SOFA 1.82m W x 75cm D x 83cm H 40kg • ODL-160

**CASUAL 2 SEAT SOFA** 1.24m W x 75cm D x 83cm H 26kg • ODL-159

### CUSHIONS

For Chairs & Benches 47cm x 47cm x 4cm Deep Ivory ODL-155 Grey ODL-154

For Casual Chair & Sofas 58cm x 58cm x 4cm Deep Ivory ODL-157 Grey ODL-156