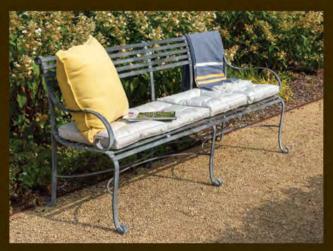

### **BACK BENCHES**

**4 SEAT** 1.86m W x 68cm D x 88cm H 39kg • ODL-143

**3 SEAT** 1.42m W x 68cm D x 88cm H 31kg • ODL-101

**2 SEAT** 99cm W x 68cm D x 88cm H 23kg • ODL-100