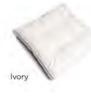

### CUSHIONS

For Chairs & Benches 47cm x 47cm x 4cm Deep Ivory ODL-155 Grey ODL-154

For Casual Chair & Sofas 58cm x 58cm x 4cm Deep Ivory ODL-157 Grey ODL-156