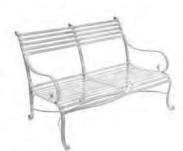

### **BACK BENCHES**

**4 SEAT** 1.86m W x 68cm D x 88cm H 39kg • ODL-143

**3 SEAT** 1.42m W x 68cm D x 88cm H 31kg • ODL-101

**2 SEAT** 99cm W x 68cm D x 88cm H 23kg • ODL-100