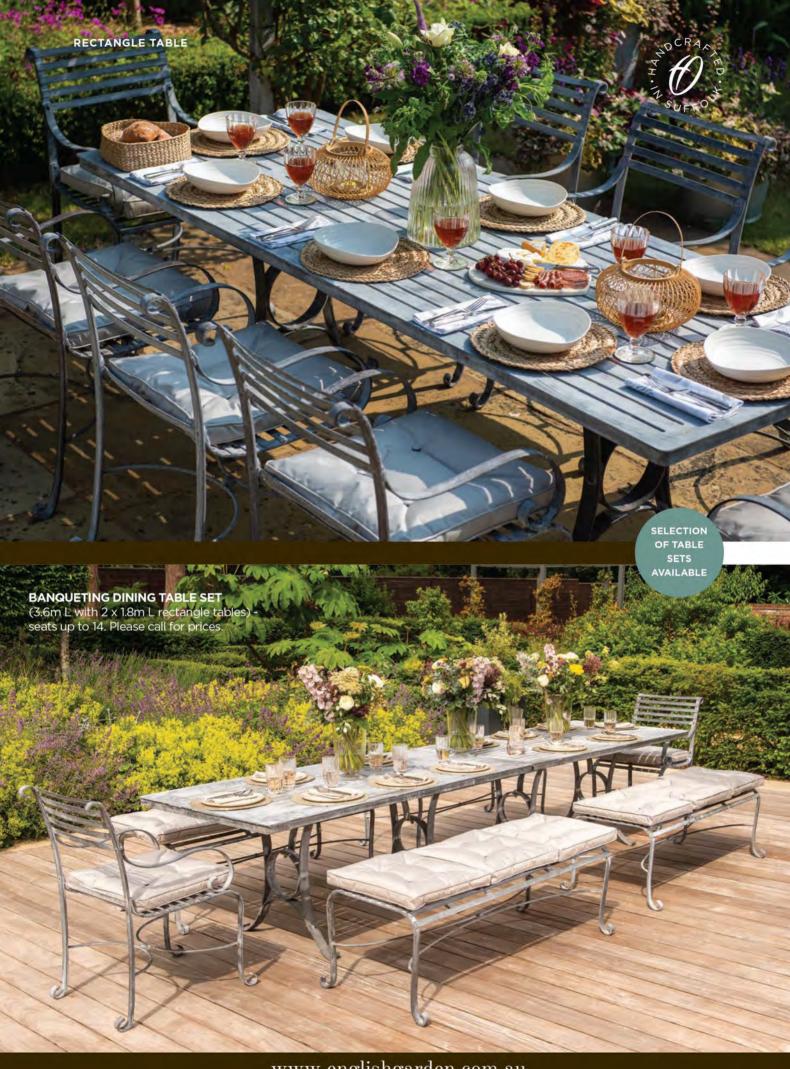

### **BACK BENCHES**

**4 SEAT** 1.86m W x 68cm D x 88cm H 39kg • ODL-143

**3 SEAT** 1.42m W x 68cm D x 88cm H 31kg • ODL-101

**2 SEAT** 99cm W x 68cm D x 88cm H 23kg • ODL-100

### **BACKLESS BENCHES**

3 SEAT 1.37m W x 58cm D x 44cm H 20kg • ODL-103

2 SEAT 94cm W x 58cm D x 44cm H 15kg • ODL-102

1 SEAT 49cm W x 58cm D x 44cm H 10kg • ODL-142