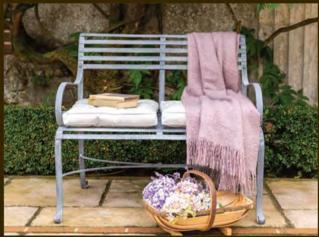

### **BACK BENCHES**

**4 SEAT** 1.86m W x 68cm D x 88cm H 39kg • ODL-143

**3 SEAT** 1.42m W x 68cm D x 88cm H 31kg • ODL-101

**2 SEAT** 99cm W x 68cm D x 88cm H 23kg • ODL-100