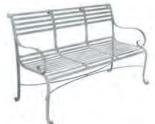

### **BACK BENCHES**

**4 SEAT** 1.86m W x 68cm D x 88cm H 39kg • ODL-143

**3 SEAT** 1.42m W x 68cm D x 88cm H 31kg • ODL-101

**2 SEAT** 99cm W x 68cm D x 88cm H 23kg • ODL-100