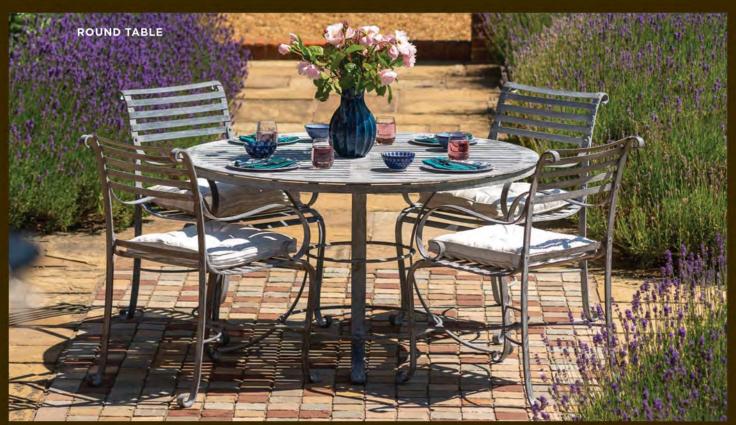

We are excited to present the exclusive 'Harrod Southwold Collection'! Created in Harrod's workshops in Suffolk, England, this magnificent, collection is the epitome of English craftsmanship, built to last a lifetime, these heirloom pieces are an investment that will stand the test of time in the harshest of Australian conditions.

### HAND ETCHED FINISH

Each piece of furniture is chemically etched by hand after the zinc coating is applied leaving an antique finish. The joy of these hand processes means that every piece has its own character that evolves with age and improves as the product weathers. Colours can vary from light to dark grey. The finish is always varied, it is not a paint and is not intended to be completely uniform, which adds to the charm of these unique pieces.