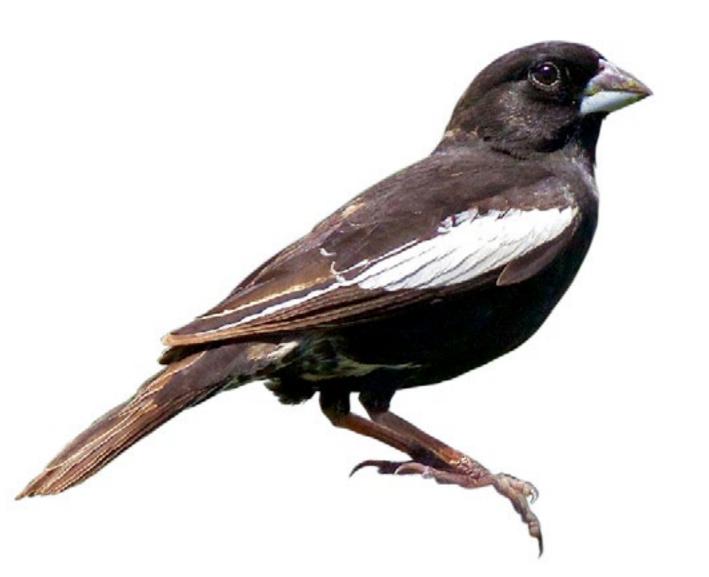

## Central Sparrows

Clay-colored Sparrow

Lark Bunting (Breeding Male)

Lark Bunting
(Female and Winter Male)

Baird's Sparrow

LeConte's Sparrow

Harris's Sparow (Breeding Adult)

Harris's Sparow (Winter Adult and Immature)