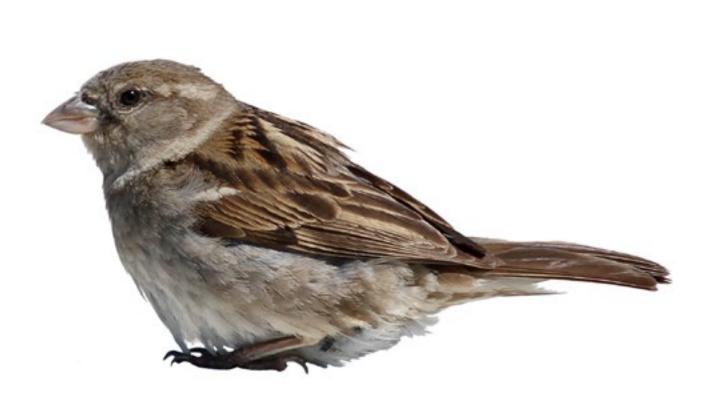

## Widespread Sparrows

House Sparrow (Male)

House Sparrow (Female)

Lapland Longspur (Breeding Male)

Lapland Longspur (Female and Winter Male)

Chipping Sparrow (Breeding Adult)

Grasshopper Sparrow

American Tree Sparrow