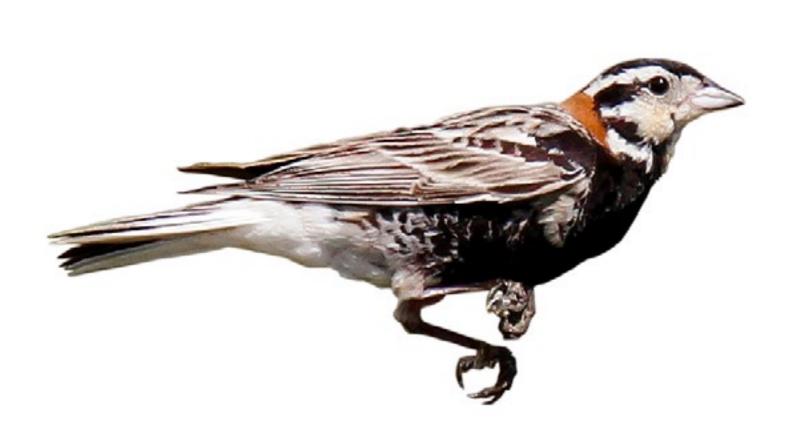

Eurasian Tree Sparrow

Chestnut-collared Longspur (Breeding Male)

Chestnut-collared Longspur (Female and Winter Male)

Smith's Longspur (Breeding Male)

Smith's Longspur (Female and Winter Male)

McCown's Longspur (Breeding Male)