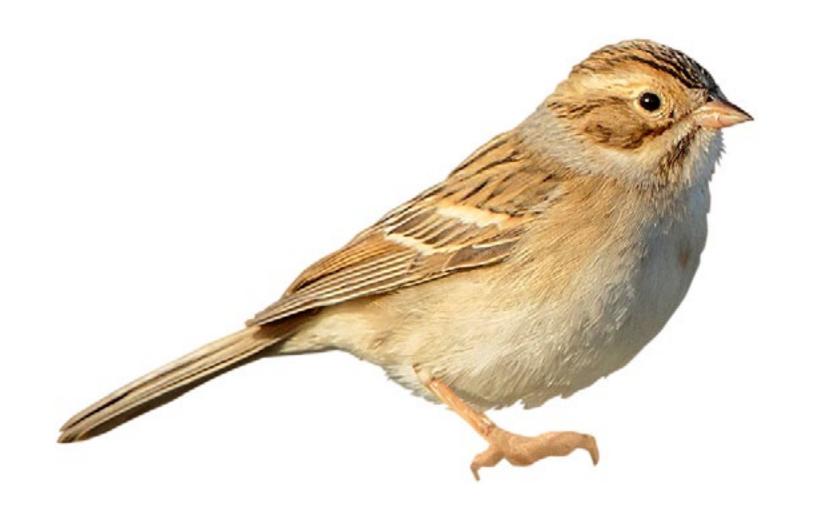

## Central Sparrows

Clay-colored Sparrow

Lark Bunting (Breeding Male)

Lark Bunting
(Female and Winter Male)

Baird's Sparrow

LeConte's Sparrow

Harris's Sparow (Breeding Adult)

Harris's Sparow (Winter Adult and Immature)