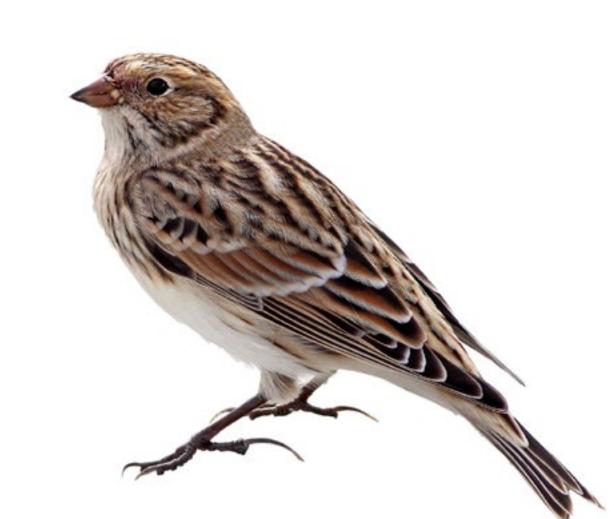

## Widespread Sparrows

House Sparrow (Male)

House Sparrow (Female)

Lapland Longspur (Breeding Male)

Lapland Longspur (Female and Winter Male)

Chipping Sparrow (Breeding Adult)

Grasshopper Sparrow

American Tree Sparrow