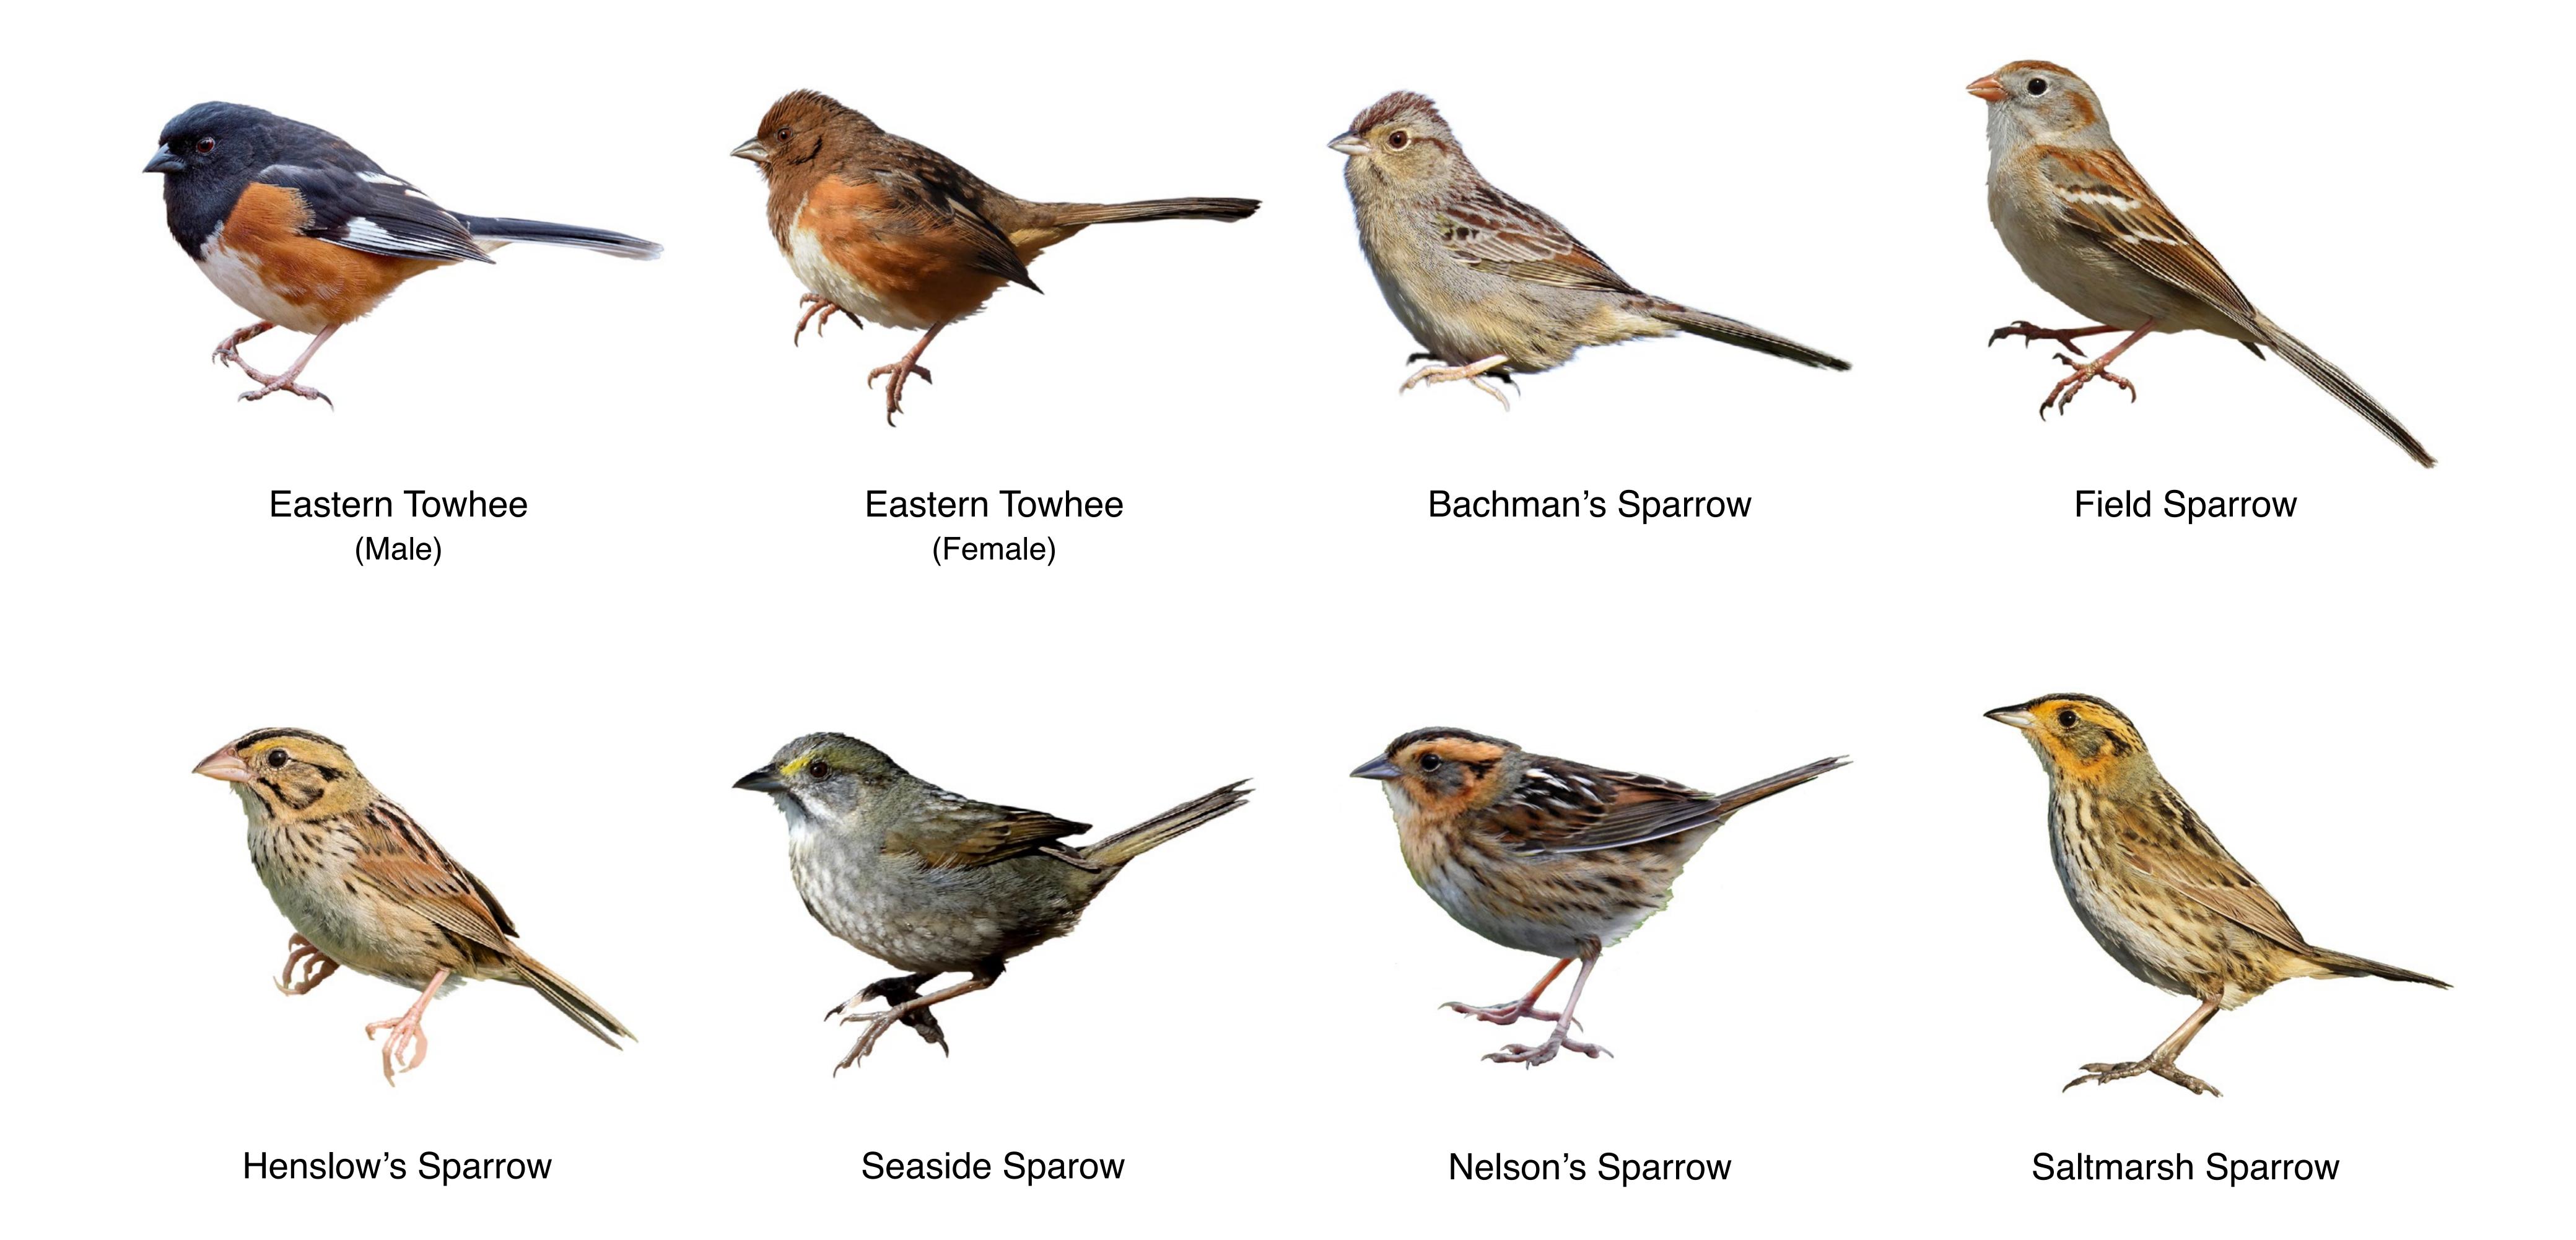

## Eastern Sparrows





## Central Sparrows



Clay-colored Sparrow



Lark Bunting (Breeding Male)



Lark Bunting
(Female and Winter Male)



Baird's Sparrow



LeConte's Sparrow



Harris's Sparow (Breeding Adult)



Harris's Sparow (Winter Adult and Immature)



Eurasian Tree Sparrow



Chestnut-collared Longspur (Breeding Male)



Chestnut-collared Longspur (Female and Winter Male)



Smith's Longspur (Breeding Male)



Smith's Longspur (Female and Winter Male)



McCown's Longspur (Breeding Male)



McCown's Longspur (Female and Winter Male)



Cassin's Sparrow

## Western Sparrows



Black-chinned Sparrow

(Female and Nonbreeding)

Black-chinned Sparrow

(Breeding Male)

Brewer's Sparrow



## Widespread Sparrows



House Sparrow (Male)



House Sparrow (Female)



Lapland Longspur (Breeding Male)



L