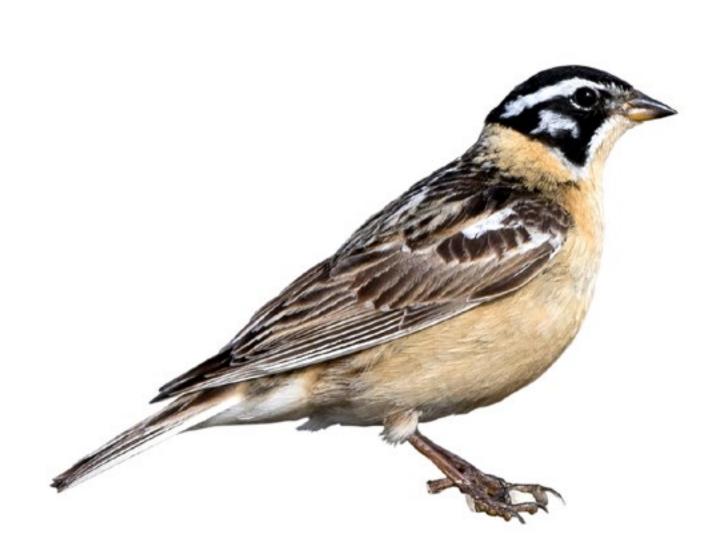

## Widespread Sparrows

House Sparrow (Male)

House Sparrow (Female)

Lapland Longspur (Breeding Male)

Lapland Longspur (Female and Winter Male)

Chipping Sparrow (Breeding Adult)

Grasshopper Sparrow

American Tree Sparrow