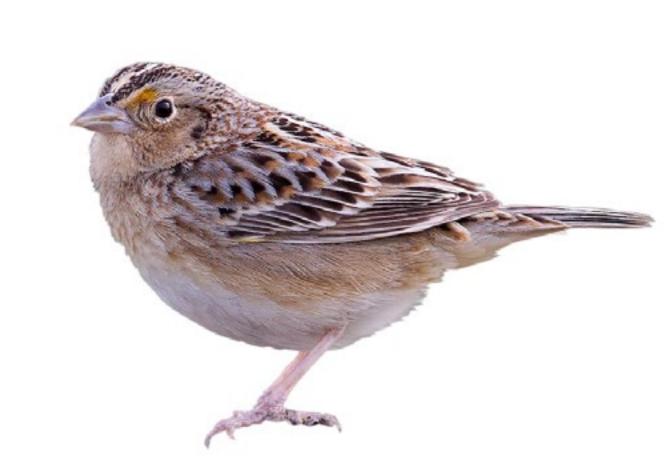

## Widespread Sparrows

House Sparrow (Male)

House Sparrow (Female)

Lapland Longspur (Breeding Male)

Lapland Longspur (Female and Winter Male)

Chipping Sparrow (Breeding Adult)

Grasshopper Sparrow

American Tree Sparrow