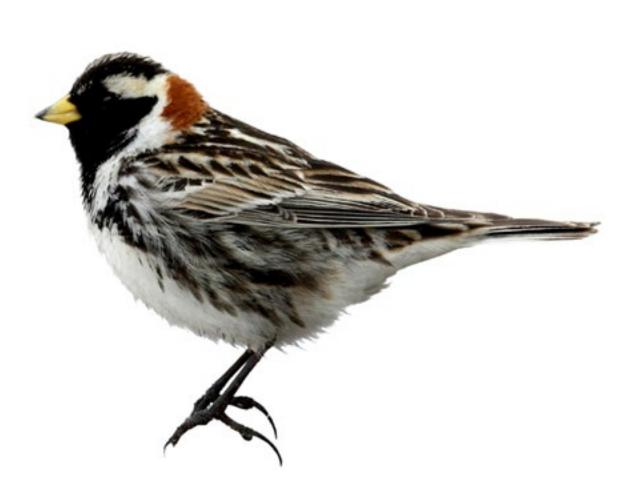

## Widespread Sparrows

House Sparrow (Male)

House Sparrow (Female)

Lapland Longspur (Breeding Male)

Lapland Longspur (Female and Winter Male)

Chipping Sparrow (Breeding Adult)

Grasshopper Sparrow

American Tree Sparrow