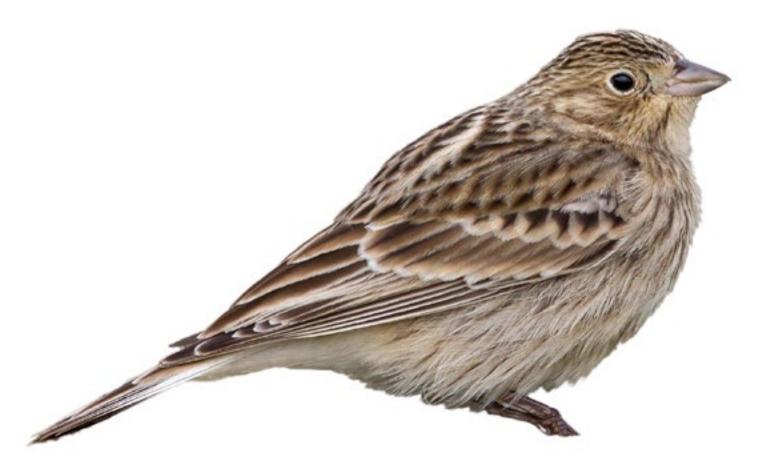

## Widespread Sparrows

House Sparrow (Male)

House Sparrow (Female)

Lapland Longspur (Breeding Male)

Lapland Longspur (Female and Winter Male)

Chipping Sparrow (Breeding Adult)

Grasshopper Sparrow

American Tree Sparrow