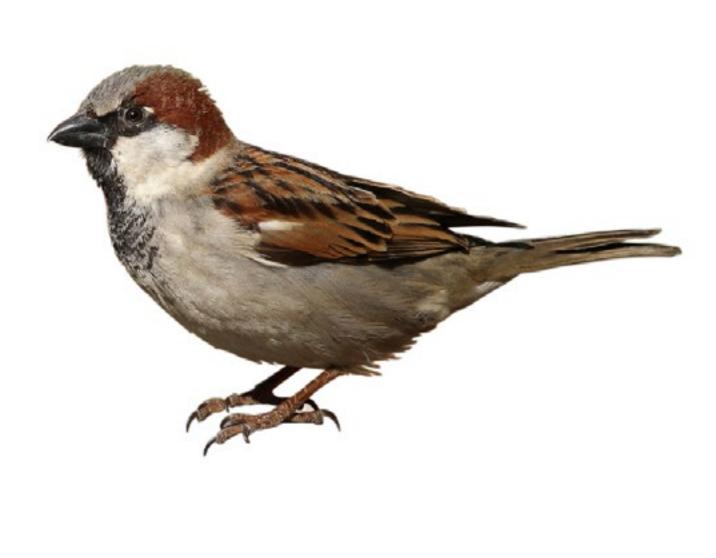

## Widespread Sparrows

House Sparrow (Male)

House Sparrow (Female)

Lapland Longspur (Breeding Male)

Lapland Longspur (Female and Winter Male)

Chipping Sparrow (Breeding Adult)

Grasshopper Sparrow

American Tree Sparrow