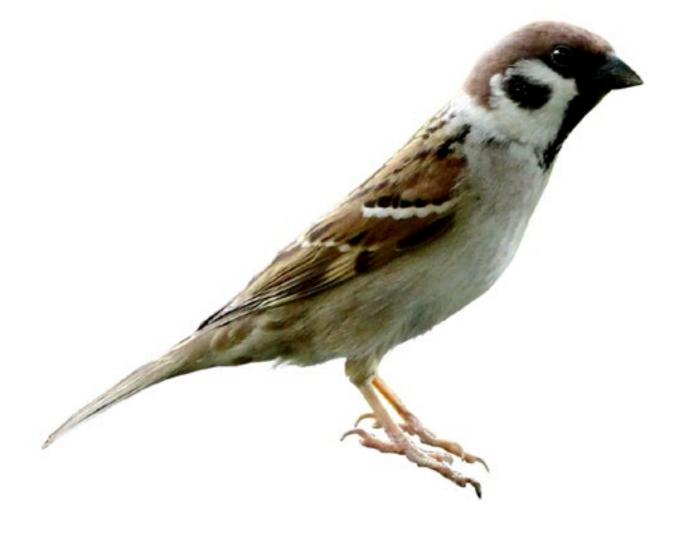

Eurasian Tree Sparrow

Chestnut-collared Longspur (Breeding Male)

Chestnut-collared Longspur (Female and Winter Male)

Smith's Longspur (Breeding Male)

Smith's Longspur (Female and Winter Male)

McCown's Longspur (Breeding Male)