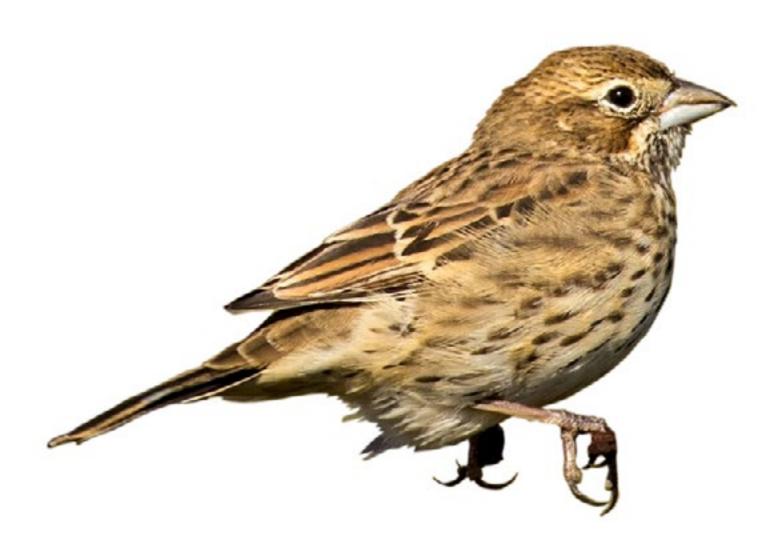

Eurasian Tree Sparrow

Chestnut-collared Longspur (Breeding Male)

Chestnut-collared Longspur (Female and Winter Male)

Smith's Longspur (Breeding Male)

Smith's Longspur (Female and Winter Male)

McCown's Longspur (Breeding Male)