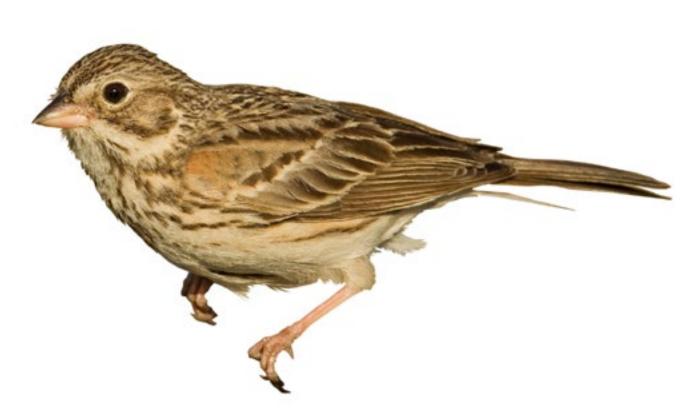

Vesper Sparrow

Savannah Sparrow

Fox Sparrow (Red Form)

Fox Sparrow (Sooty Form)

Song Sparrow

Lincoln's Sparrow

Swamp Sparrow

White-throated Sparrow