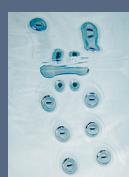

## Fluidix® Jets

### Experience

Patented Fluidix® Jets and 6 Massage Varieties

Full-Body Massage Seat

Accu-Pressure™ Therapy Seat

Streamlined and Illuminated Digital Control Panel

Illuminated Waterfall