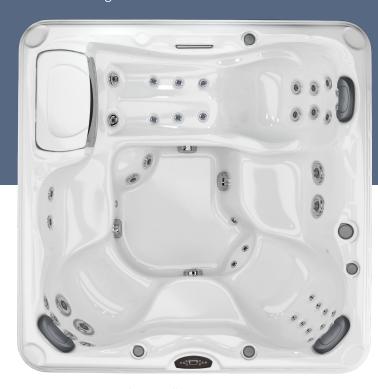

# Hamilton<sup>™</sup>

7'5"x7'5"x3'2" ft 5-6 Seats • Lounge

Dry Weight
Avg Total Filled Weight
Avg Spa Volume
Total Jets
Massage Variety
Air Blower
Filtration System
Jet Pumps

Electrical

826 lbs
4,996 lbs
393 gal
41
6
MicroClean®
2
240 VAC @ 40A, 50A, or 60A

### Experience

Patented Fluidix® Jets and 6 Massage Varieties

Full-Body Massage Seat

Accu-Pressure™ Therapy Seat

Streamlined and Illuminated Digital Control Panel

Illuminated Waterfall