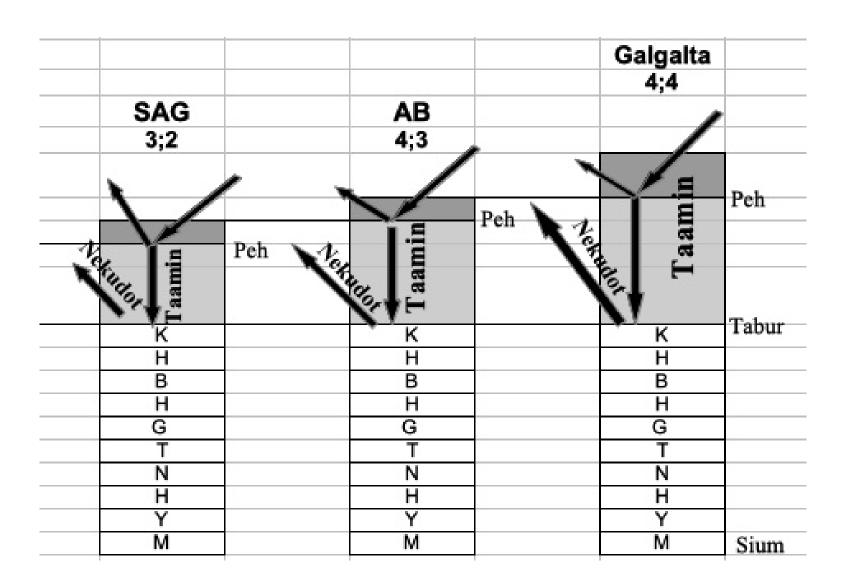

Reshimot - Memories

Zivug- Coupling

|                 |     |           |                      |          |          |                                                             |                       |          |                   | AB/<br>Hochmah/<br>4;3 | Galgalta/<br>Keter/ 4;4 |
|-----------------|-----|-----------|----------------------|----------|----------|-------------------------------------------------------------|-----------------------|----------|-------------------|------------------------|-------------------------|
|                 |     |           | Atik/T'A/4;          | Atik/2;1 | Atik/1;0 |                                                             | SAG/4;3               | SAG/2;1  | SAG/Binah/<br>3;2 | \/                     |                         |
|                 |     |           | \/                   | \/       | \ /      |                                                             | \/                    | \/       | \/                |                        |                         |
| General Tabu    | r / | Atik T'B  |                      |          |          |                                                             |                       |          |                   |                        |                         |
|                 |     |           | HBD                  |          | нст      | After the Shevirat ha<br>Kelim / Stae of Ibbur<br>or embryo | 10 Sefirot<br>of K'   | GE Keter | de SAG            | к                      |                         |
| Charl Actifueth | AVI | Beit      |                      | Katnut   |          |                                                             |                       |          |                   | н                      |                         |
| ZA              |     | Trimtzum  | in Tzimtzum Ale<br>A | State of | NHY      | fter the S<br>elim / Sta<br>embryo                          | 10 Sefirot<br>of AVI  | GE AVI   | Nekudot           | В                      |                         |
| (MC             |     | 88<br>III | in Tzim              |          | NHY      | A X 10                                                      |                       | GEAVI    |                   | н                      |                         |
|                 |     | Atik      | HH Atik              |          |          |                                                             | ha Kelim              | GE ZON   |                   | G                      |                         |
| Parsa           |     |           | i i                  |          |          |                                                             | Pa ,                  | \$ - X   |                   | 1/3 of T               |                         |
|                 |     |           | State of Ga          |          |          |                                                             | hevira                |          |                   | 2/3 of T               |                         |
|                 |     |           | Stat                 | 0        |          |                                                             | the SI                |          | Beit              | N                      |                         |
|                 |     |           |                      |          |          |                                                             | Place of the Shevirat |          | Tzimtzum Beit     | H<br>Y                 |                         |
| Sium            |     |           |                      |          |          |                                                             | 4                     |          | I                 | М                      |                         |