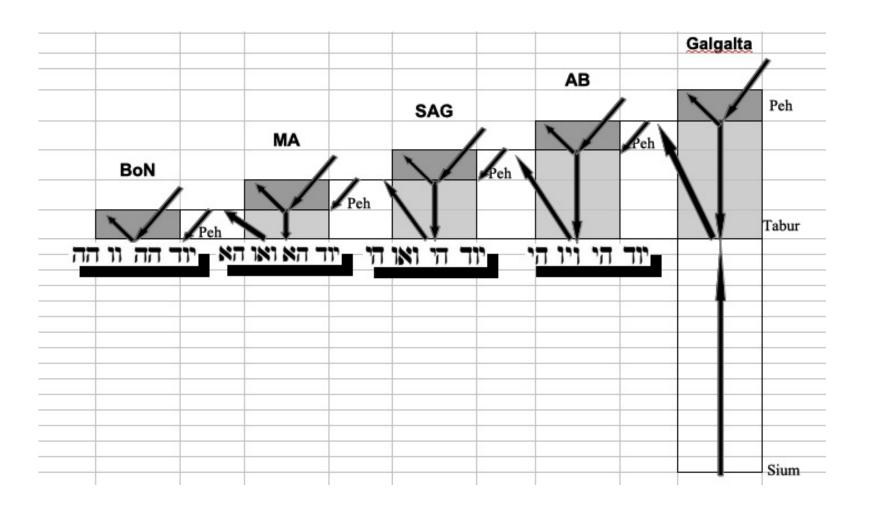

Reshimot - Memories

Zivug- Coupling

|                 |     |           |                      |          |          |                                                             |                       |          |                   | AB/<br>Hochmah/<br>4;3 | Galgalta/<br>Keter/ 4;4 |
|-----------------|-----|-----------|----------------------|----------|----------|-------------------------------------------------------------|-----------------------|----------|-------------------|------------------------|-------------------------|
|                 |     |           | Atik/T'A/4;          | Atik/2;1 | Atik/1;0 |                                                             | SAG/4;3               | SAG/2;1  | SAG/Binah/<br>3;2 | \/                     |                         |
|                 |     |           | \/                   | \/       | \ /      |                                                             | \/                    | \/       | \/                |                        |                         |
| General Tabu    | r / | Atik T'B  |                      |          |          |                                                             |                       |          |                   |                        |                         |
|                 |     |           | HBD                  |          | нст      | After the Shevirat ha<br>Kelim / Stae of Ibbur<br>or embryo | 10 Sefirot<br>of K'   | GE Keter | de SAG            | к                      |                         |
| Charl Actifueth | AVI | Beit      |                      | Katnut   |          |                                                             |                       |          |                   | н                      |                         |
| ZA              |     | Trimtzum  | in Tzimtzum Ale<br>A | State of | NHY      | fter the S<br>elim / Sta<br>embryo                          | 10 Sefirot<br>of AVI  | GE AVI   | Nekudot           | В                      |                         |
| (MC             |     | 88<br>III | in Tzim              |          | NHY      | A X 10                                                      |                       | GEAVI    |                   | н                      |                         |
|                 |     | Atik      | HH Atik              |          |          |                                                             | ha Kelim              | GE ZON   |                   | G                      |                         |
| Parsa           |     |           | i i                  |          |          |                                                             | Pa ,                  | \$ - X   |                   | 1/3 of T               |                         |
|                 |     |           | State of Ga          |          |          |                                                             | hevira                |          |                   | 2/3 of T               |                         |
|                 |     |           | Stat                 | 0        |          |                                                             | the SI                |          | Beit              | N                      |                         |
|                 |     |           |                      |          |          |                                                             | Place of the Shevirat |          | Tzimtzum Beit     | H<br>Y                 |                         |
| Sium            |     |           |                      |          |          |                                                             | 4                     |          | I                 | М                      |                         |