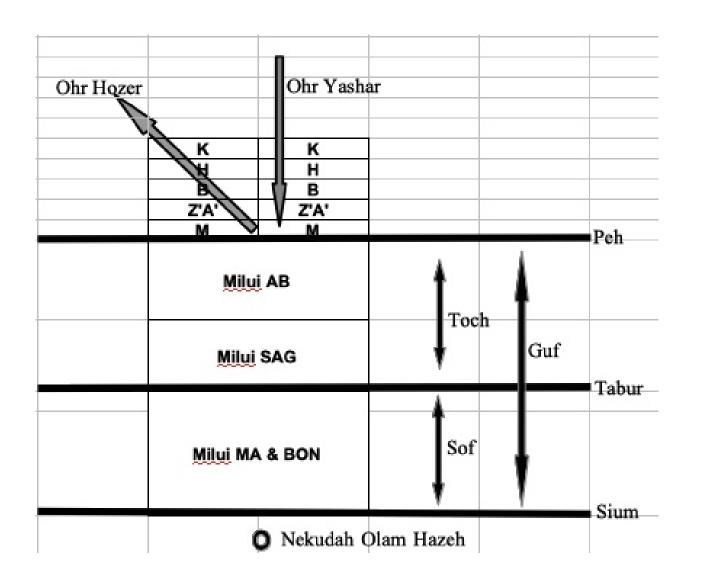

Reshimot - Memories

Zivug- Coupling

|                 |     |           |                      |          |          |                                                             |                       |          |                   | AB/<br>Hochmah/<br>4;3 | Galgalta/<br>Keter/ 4;4 |
|-----------------|-----|-----------|----------------------|----------|----------|-------------------------------------------------------------|-----------------------|----------|-------------------|------------------------|-------------------------|
|                 |     |           | Atik/T'A/4;          | Atik/2;1 | Atik/1;0 |                                                             | SAG/4;3               | SAG/2;1  | SAG/Binah/<br>3;2 | \/                     |                         |
|                 |     |           | \/                   | \/       | \ /      |                                                             | \/                    | \/       | \/                |                        |                         |
| General Tabu    | r / | Atik T'B  |                      |          |          |                                                             |                       |          |                   |                        |                         |
|                 |     |           | HBD                  |          | нст      | After the Shevirat ha<br>Kelim / Stae of Ibbur<br>or embryo | 10 Sefirot<br>of K'   | GE Keter | de SAG            | к                      |                         |
| Charl Actifueth | AVI | Beit      |                      | Katnut   |          |                                                             |                       |          |                   | н                      |                         |
| ZA              |     | Trimtzum  | in Tzimtzum Ale<br>A | State of | NHY      | fter the S<br>elim / Sta<br>embryo                          | 10 Sefirot<br>of AVI  | GE AVI   | Nekudot           | В                      |                         |
| (MC             |     | 88<br>III | in Tzim              |          | NHY      | A X 10                                                      |                       | GEAVI    |                   | н                      |                         |
|                 |     | Atik      | HH Atik              |          |          |                                                             | ha Kelim              | GE ZON   |                   | G                      |                         |
| Parsa           |     |           | i i                  |          |          |                                                             | Pa ,                  | \$ - X   |                   | 1/3 of T               |                         |
|                 |     |           | State of Ga          |          |          |                                                             | hevira                |          |                   | 2/3 of T               |                         |
|                 |     |           | Stat                 | 0        |          |                                                             | the SI                |          | Beit              | N                      |                         |
|                 |     |           |                      |          |          |                                                             | Place of the Shevirat |          | Tzimtzum Beit     | H<br>Y                 |                         |
| Sium            |     |           |                      |          |          |                                                             | 4                     |          | I                 | М                      |                         |