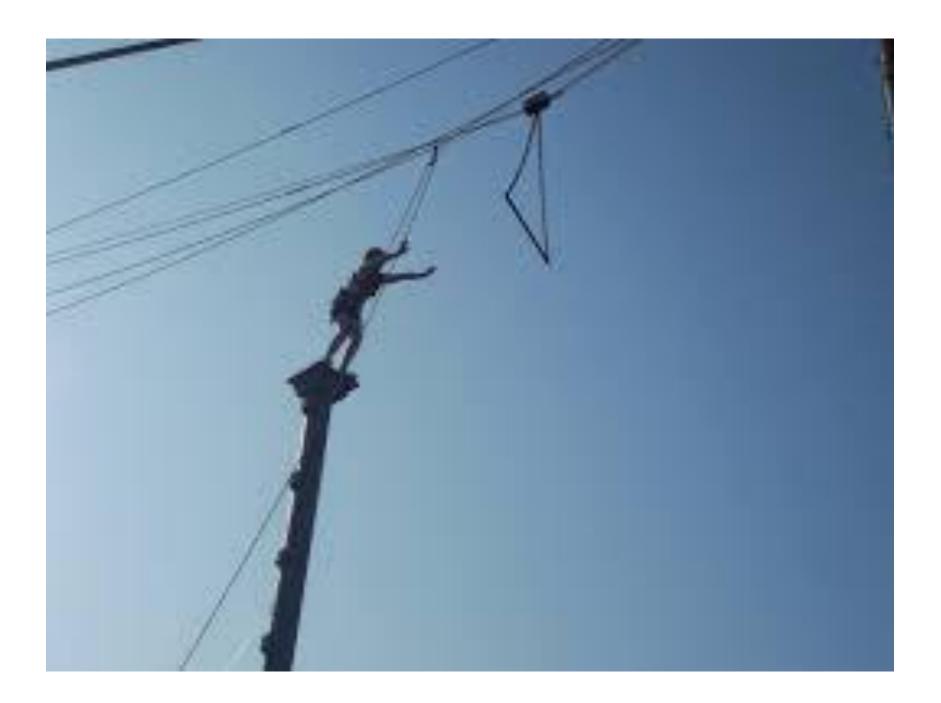

#### Activities

- at least 2 friends (groups of 15) in day groups
- children have chance to lead group around site
- Kingswood leaders lead sessions.