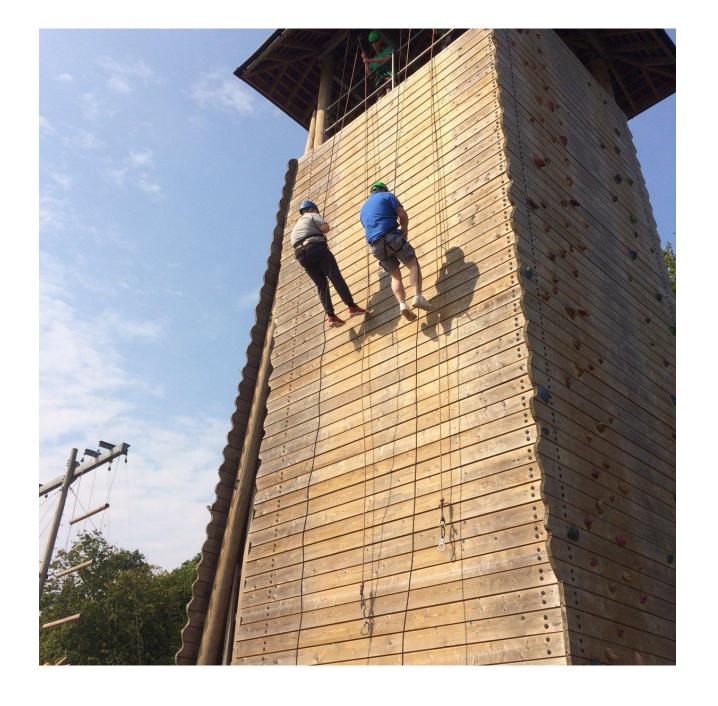

#### Activities

- at least 2 friends (groups of 15) in day groups
- children have chance to lead group around site
- Kingswood leaders lead sessions.