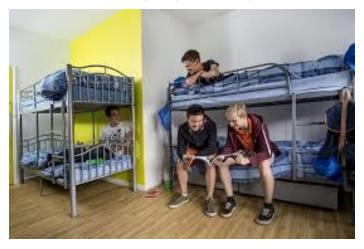

#### Rooms

- 6 8 sleeps room groupings released on arrival – at least one friend nominated
- Boys downstairs
- Girls upstairs