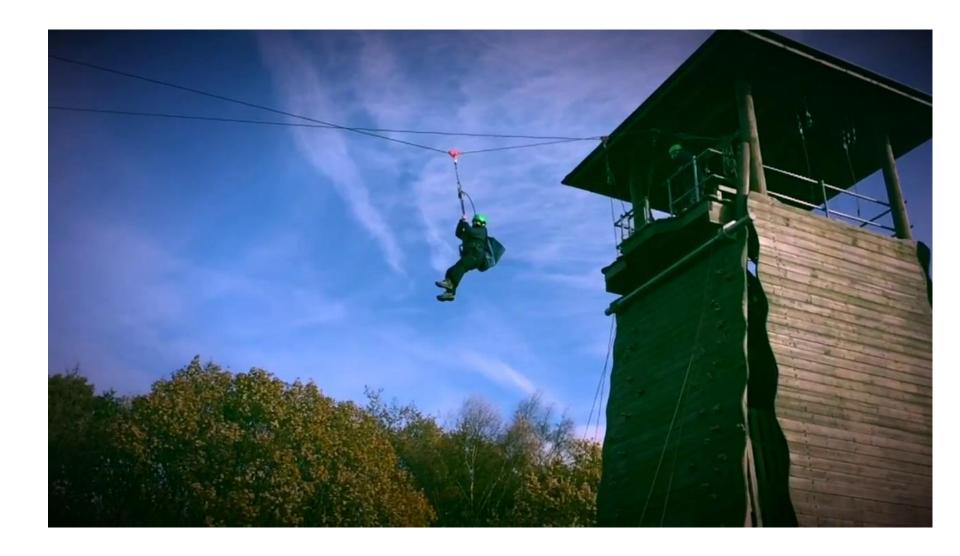

#### Activities

- at least 2 friends (groups of 15) in day groups
- children have chance to lead group around site
- Kingswood leaders lead sessions.