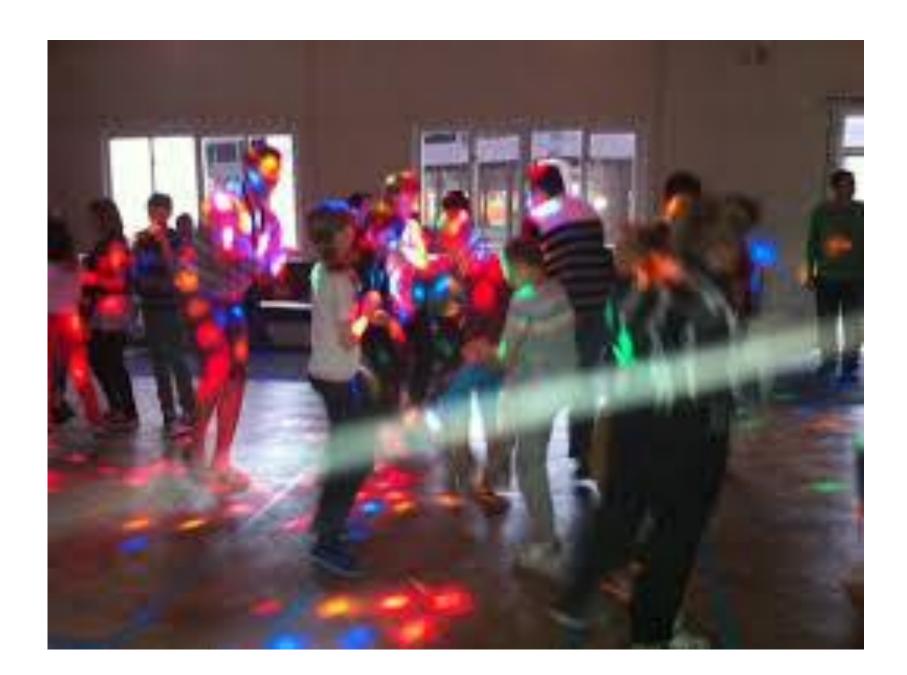

| Breakfast   |           |         |           |       |           |           |           |        |         |               |
|             |           |         |           |       |           |           |           |        |         | 22.00         |
|             |           |         |           |       |           |           |           |        |         | Lights out    |
|             |           |         |           |       |           |           |           |        |         |               |

Free time 18.30

## Obstacle challenge (can be muddy)



## Blindfold challenge



# Leap of faith



## Abseiling



## Rock climbing



## Zip wire



### Beach visit



## Shelter building



## **Evening activities**

- Cardboard challenge
- Olympics
- Camp fire
- Disco









#### **Rooms**





- 6 8 sleeps
  - room groupings released on arrival
  - at least one friend nominated
- Boys' corridor
- Girls' corridor

#### <u>Food</u>

- Breakfast
  - X3 activities
- Lunch
  - X3 activities
- <u>Dinner</u>
  - Evening activities





### <u>Updates on the website</u>

#### **Residential Updates**