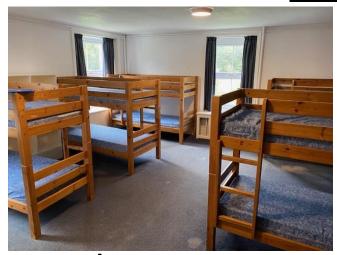

#### Dorms

- at least one friend (6-8 in a room)
- Food

#### **Rooms**

- 6 8 sleeps
  - room groupings released on arrival
  - at least one friend nominated
- Boys' corridor
- Girls' corridor