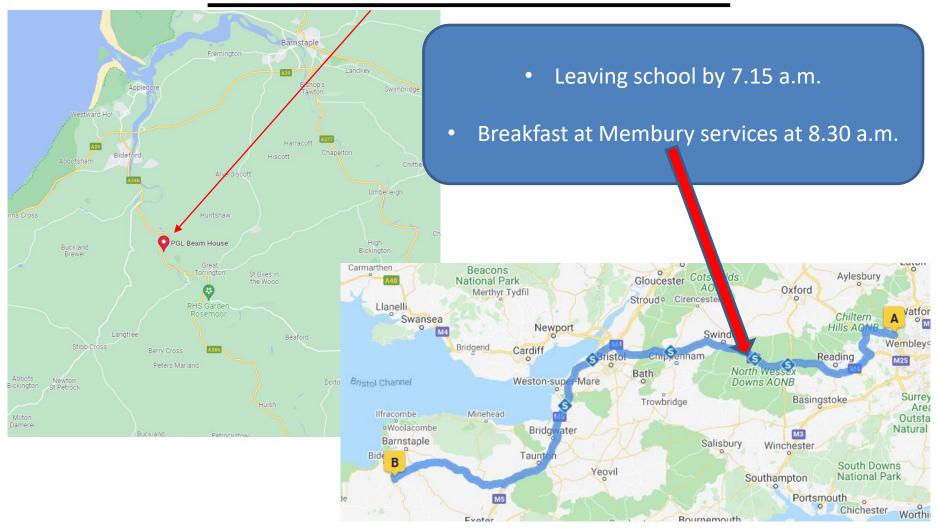

## Beam House – Year 6 11<sup>th</sup> July – 15<sup>th</sup> July 2022



#### Beam House -location



Bristol aquarium



#### Beam House 2022



#### Activities

- at least 2 friends (groups of 15) in day groups
- children have chance to lead group around site
- PGL leaders lead sessions accompanied by school staff

#### Dorms

- at least one friend (6-8 in a room)
- Food

## Timings of the day

| 07.00 Wake  | Session 1 | Session | Session 3 | Lunch | Session 4 | Session 5 | Session 6 | Dinner | Evening | 21.15         |
|-------------|-----------|---------|-----------|-------|-----------|-----------|-----------|--------|---------|---------------|
| up          | 9.15      | 2       | 11.15     | 12.00 | 13.00     | 13.45     | 14.30     | 17.30  | session | Showers and   |
| 07.30       |           | 10.00   |           |       |           |           |           |        | 19.45-  |