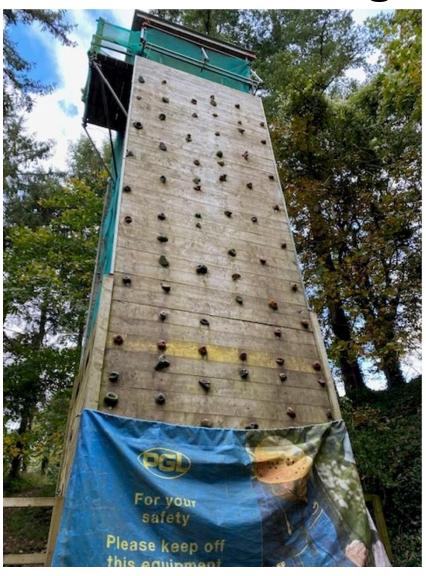

| 21.45         |
| 08.00       |           |         |           |       |           |           |           |        |         | Quite time    |
| Breakfast   |           |         |           |       |           |           |           |        |         |               |
|             |           |         |           |       |           |           |           |        |         | 22.00         |
|             |           |         |           |       |           |           |           |        |         | Lights out    |
|             |           |         |           |       |           |           |           |        |         |               |

Free time 18.30

## Obstacle challenge (can be muddy)



## Blindfold challenge



# Leap of faith



## Abseiling



## Rock climbing



## Zip wire



### Beach visit



## Shelter building



## **Evening activities**

- Cardboard challenge
- Olympics
- Camp fire
- Disco









#### **Rooms**





- 6 8 sleeps
  - room groupings released on arrival
  - at least one friend nominated
- Boys' corridor
- Girls' corridor

#### <u>Food</u>

- Breakfast
  - X3 activities
- Lunch
  - X3 activities
- <u>Dinner</u>
  - Evening activities





### <u>Updates on the website</u>

#### **Residential Updates**