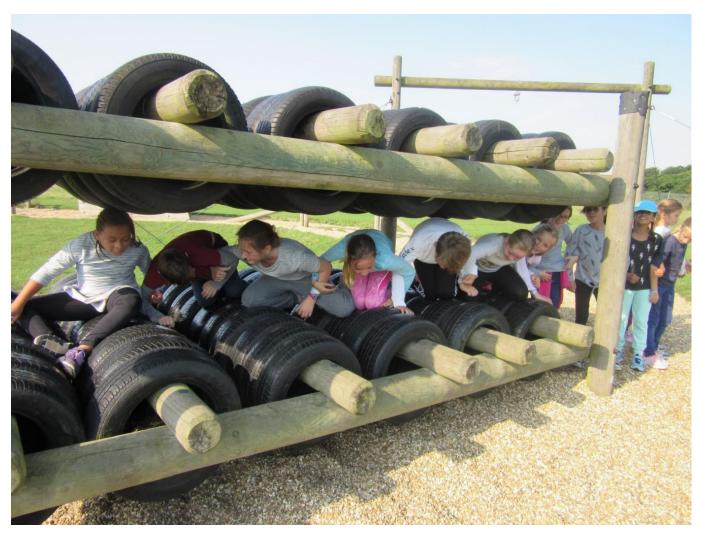

|           |       |           |           |           |        |         | 21.45         |
| 08.00       |           |         |           |       |           |           |           |        |         | Quite time    |
| Breakfast   |           |         |           |       |           |           |           |        |         |               |
|             |           |         |           |       |           |           |           |        |         | 22.00         |
|             |           |         |           |       |           |           |           |        |         | Lights out    |
|             |           |         |           |       |           |           |           |        |         |               |

Free time 18.30

## Obstacle challenge (can be muddy)



## Blindfold challenge



# Leap of faith



## Abseiling



## Rock climbing



## Zip wire



### Beach visit



## Shelter building



## **Evening activities**

- Cardboard challenge
- Olympics
- Camp fire
- Disco









#### **Rooms**





- 6 8 sleeps
  - room groupings released on arrival
  - at least one friend nominated
- Boys' corridor
- Girls' corridor

#### <u>Food</u>

- Breakfast
  - X3 activities
- Lunch
  - X3 activities
- <u>Dinner</u>
  - Evening activities





### <u>Updates on the website</u>

#### **Residential Updates**