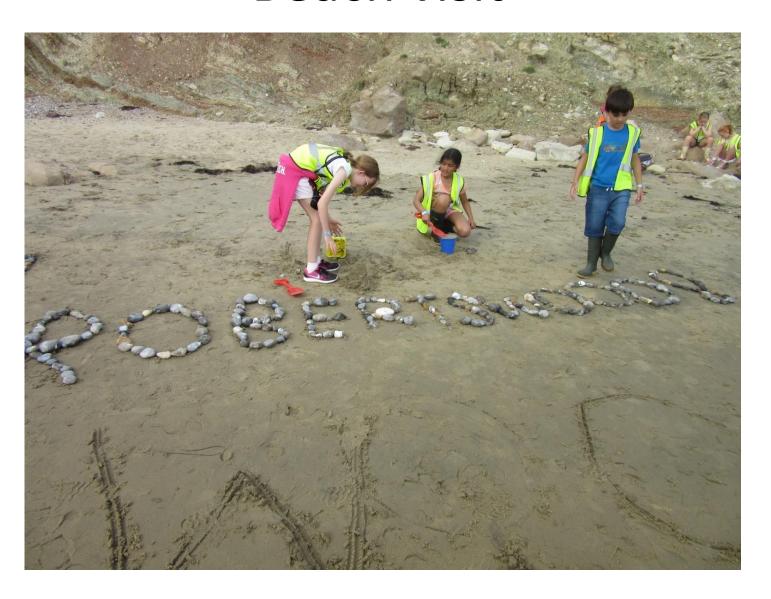

|         |           |       |           |           |           |        |         | Quite time    |
| Breakfast   |           |         |           |       |           |           |           |        |         |               |
|             |           |         |           |       |           |           |           |        |         | 22.00         |
|             |           |         |           |       |           |           |           |        |         | Lights out    |
|             |           |         |           |       |           |           |           |        |         |               |

Free time 18.30

## Obstacle challenge (can be muddy)



## Blindfold challenge



# Leap of faith



## Abseiling



## Rock climbing



## Zip wire



### Beach visit



## Shelter building



## **Evening activities**

- Cardboard challenge
- Olympics
- Camp fire
- Disco









#### **Rooms**





- 6 8 sleeps
  - room groupings released on arrival
  - at least one friend nominated
- Boys' corridor
- Girls' corridor

#### <u>Food</u>

- Breakfast
  - X3 activities
- Lunch
  - X3 activities
- <u>Dinner</u>
  - Evening activities





### <u>Updates on the website</u>

#### **Residential Updates**