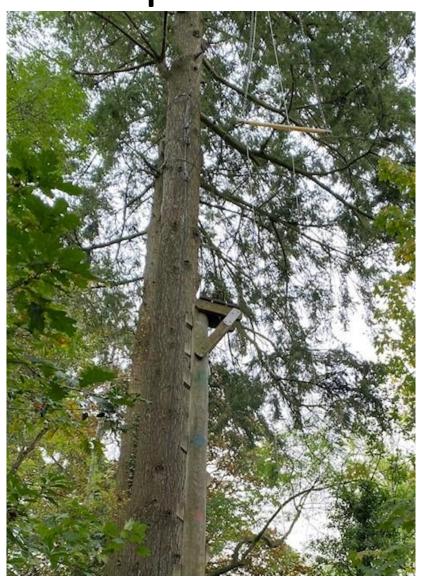

|           |        |         | 21.45         |
| 08.00       |           |         |           |       |           |           |           |        |         | Quite time    |
| Breakfast   |           |         |           |       |           |           |           |        |         |               |
|             |           |         |           |       |           |           |           |        |         | 22.00         |
|             |           |         |           |       |           |           |           |        |         | Lights out    |
|             |           |         |           |       |           |           |           |        |         |               |

Free time 18.30

## Obstacle challenge (can be muddy)



## Blindfold challenge



# Leap of faith



## Abseiling



## Rock climbing



## Zip wire



### Beach visit



## Shelter building



## **Evening activities**

- Cardboard challenge
- Olympics
- Camp fire
- Disco









#### **Rooms**





- 6 8 sleeps
  - room groupings released on arrival
  - at least one friend nominated
- Boys' corridor
- Girls' corridor

#### <u>Food</u>

- Breakfast
  - X3 activities
- Lunch
  - X3 activities
- <u>Dinner</u>
  - Evening activities





### <u>Updates on the website</u>

#### **Residential Updates**