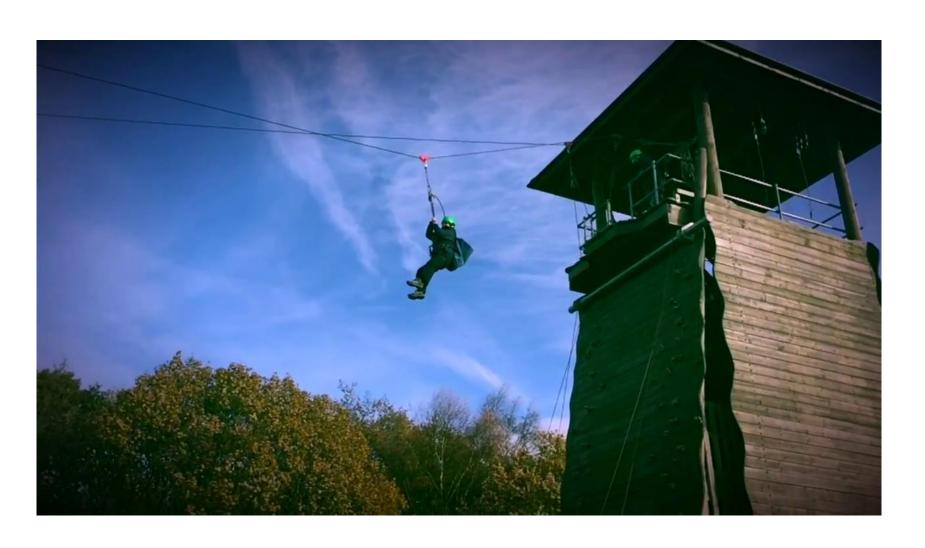

|
| 08.00       |           |         |           |       |           |           |           |        |         | Quite time    |
| Breakfast   |           |         |           |       |           |           |           |        |         |               |
|             |           |         |           |       |           |           |           |        |         | 22.00         |
|             |           |         |           |       |           |           |           |        |         | Lights out    |
|             |           |         |           |       |           |           |           |        |         |               |

Free time 18.30

## Obstacle challenge (can be muddy)



## Blindfold challenge



# Leap of faith



## Abseiling



## Rock climbing



## Zip wire



### Beach visit



## Shelter building



## **Evening activities**

- Cardboard challenge
- Olympics
- Camp fire
- Disco









#### **Rooms**





- 6 8 sleeps
  - room groupings released on arrival
  - at least one friend nominated
- Boys' corridor
- Girls' corridor

#### <u>Food</u>

- Breakfast
  - X3 activities
- Lunch
  - X3 activities
- <u>Dinner</u>
  - Evening activities





### <u>Updates on the website</u>

#### **Residential Updates**