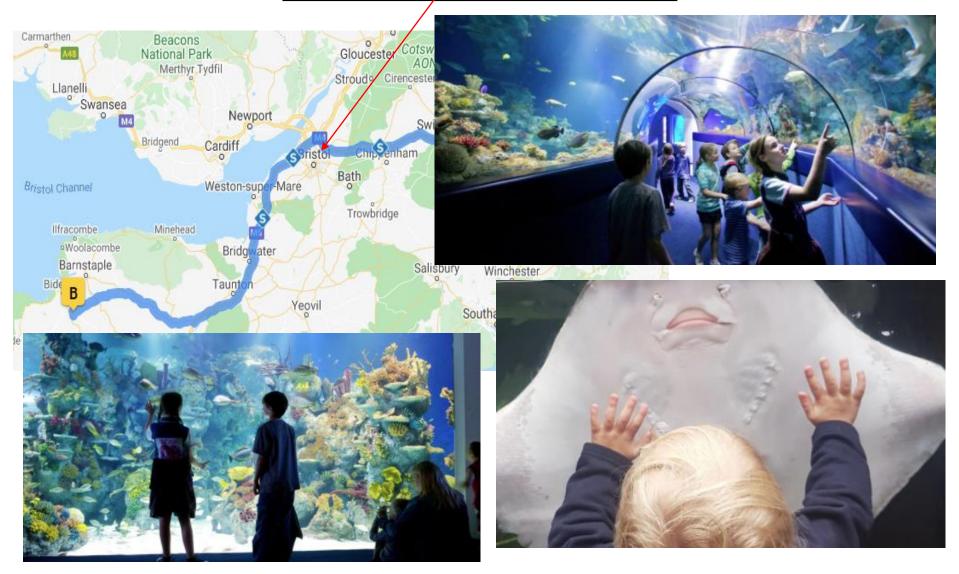

## Beam House – Year 6 11<sup>th</sup> July – 15<sup>th</sup> July 2022



#### Beam House -location



Bristol aquarium



#### Beam House 2022



#### Activities

- at least 2 friends (groups of 15) in day groups
- children have chance to lead group around site
- PGL leaders lead sessions accompanied by school staff

#### Dorms

- at least one friend (6-8 in a room)
- Food

## Timings of the day

| 07.00 Wake  | Session 1 | Session | Session 3 | Lunch | Session 4 | Session 5 | Session 6 | Dinner | Evening | 21.15         |
|-------------|-----------|---------|-----------|-------|-----------|-----------|-----------|--------|---------|---------------|
| up          | 9.15      | 2       | 11.15     | 12.00 | 13.00     | 13.45     | 14.30     | 17.30  | session | Showers and   |
| 07.30       |           | 10.00   |           |       |           |           |           |        | 19.45-  | ready for bed |
| Ro