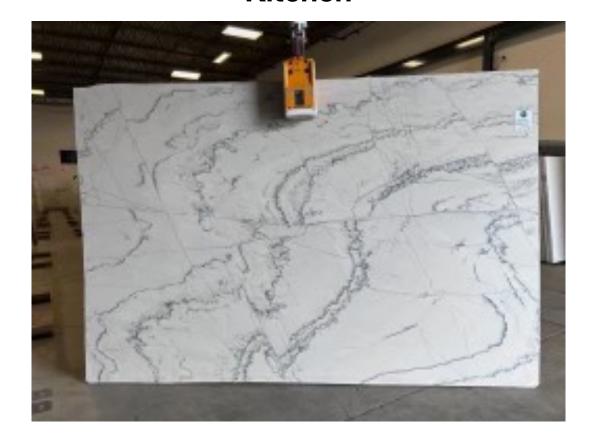

**Boys bathroom** 

Kitchen

**Pool bath** 

Girls' bathroom

Powder room (main)

Countertops & flooring