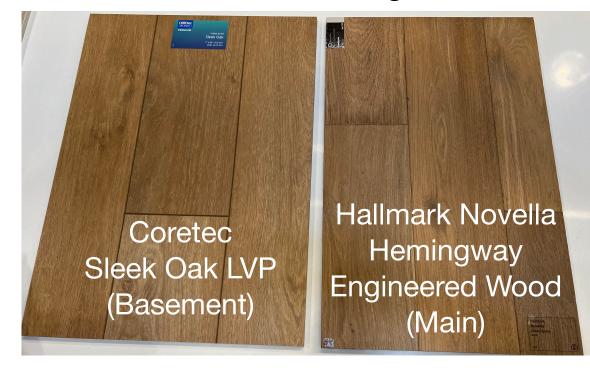

# Mudroom

Benjamin Moore **Puritan Gray** (HC-164)

Sherwin-Williams: Storm Warning 945356

Master bath countertop

**Master bath floor** 

**Utah Valley Parade of Homes** #28 - Hillside Haven

**Wood flooring** 