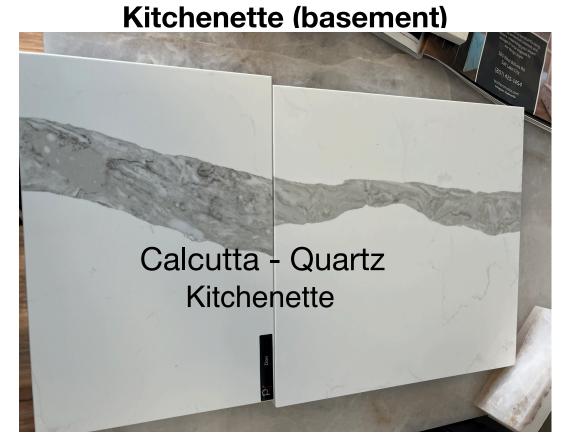

# Kitchenette & base cabinet

**Boys bathroom** 

Kitchen

**Pool bath** 

Girls' bathroom

Powder room (main)

Countertops & flooring