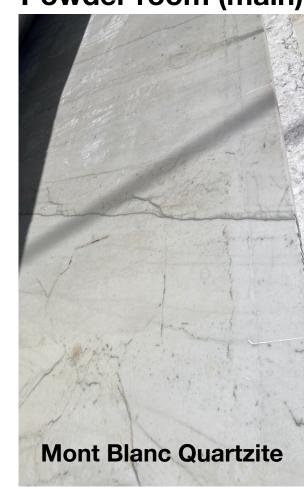

## Powder bath (main)

Balboa Mist 1549

(Benjamin Moore)

**Boys bathroom** 

Kitchen

**Pool bath** 

Girls' bathroom

Powder room (main)

Countertops & flooring