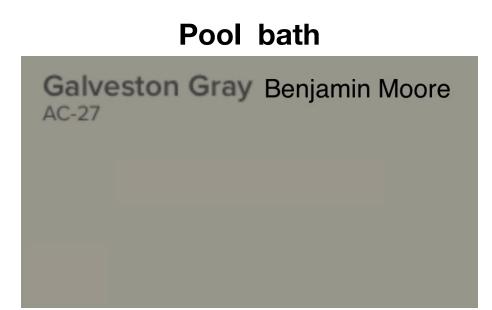

### Girl's room #2

\*Client's actual selection

\*Client's actual selection

\*Designer's choice for the room

#### n

#### Utah Valley Parade of Homes #28 - Hillside Haven

#### Office

(Benjamin Moore)

Hale Navy

## Powder bath (main)

Balboa Mist 1549

(Benjamin Moore)

#### **Music Room**

Benjamin Moore Galveston Gray (AC-27)

#### Powder bath (basement)

Westchester Gray SW 2849

## **Boys bedrooms**

Marine Blue 2059-10

Not designer's choice Color selected by client

#### Accent wall (basement)

SW 9555 Storm Warning

#### **Master bedroom beams**

Revere Pewter HC-172 (Benjamin Moore)



Wall & Trim Colors



## ELEVATE HOME DESIGN

**Utah Valley Parade of Homes** 

#### **Custom stain on hutches** and kitchen island



## Kitchen/pantry/great room

Benjamin Moore Creamy white



# #28 - Hillside Haven



## Girl's room #1 vanity

Girl's room #2 vanity **Sherwin Williams** Benjamin Moore Malted milk **Quiet Moments** (SW 6057) (1563)



Office



## **Upstairs laundry**



# Kitchenette & base cabinet



# **Basement guest bath**

Benjamin Moore Pashmina (AF-100)

#### **Homework station**

Benjamin Moore Templeton Gray (HC-161)

# Mudroom

Benjamin Moore **Puritan Gray** (HC-164)

Sherwin-Williams: Storm Warning 945356





Master bath countertop



**Master bath floor** 







**Utah Valley Parade of Homes** #28 - Hillside Haven

**Wood flooring** 



**Boys bathroom** 



Kitchen





**Pool bath** 





Girls' bathroom



Powder room (main)





Countertops & flooring