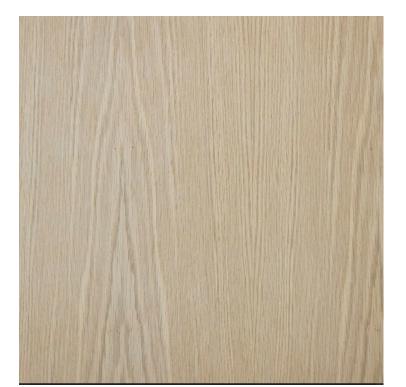

# Mudroom

Benjamin Moore **Puritan Gray** (HC-164)

Sherwin-Williams: Storm Warning 945356

Master bath countertop

**Master bath floor** 

**Utah Valley Parade of Homes** #28 - Hillside Haven

**Wood flooring** 