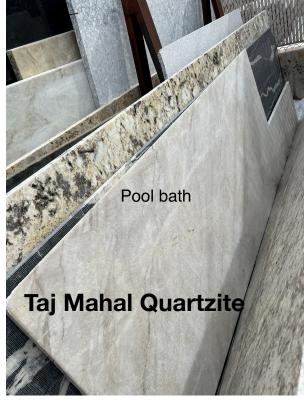

**Boys bathroom** 

Kitchen

**Pool bath** 

Girls' bathroom

Powder room (main)

Countertops & flooring