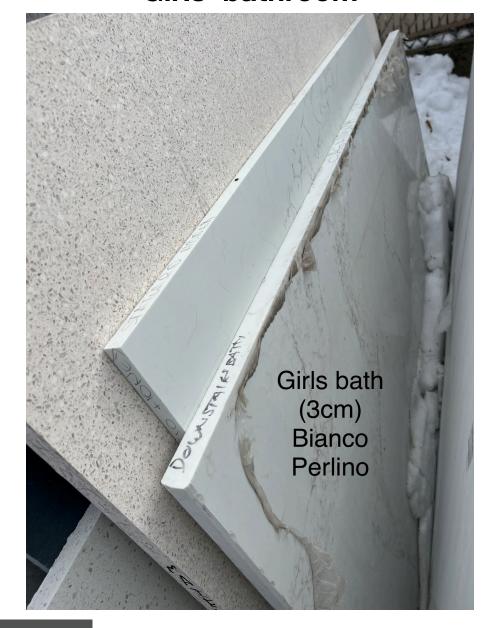

**Boys bathroom** 

Kitchen

**Pool bath** 

Girls' bathroom

Powder room (main)

Countertops & flooring