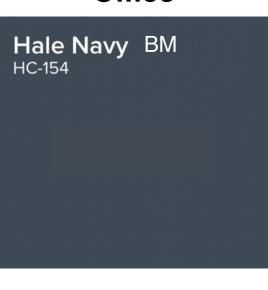

ven

#### Office

(Benjamin Moore)

Hale Navy

## Powder bath (main)

Balboa Mist 1549

(Benjamin Moore)

#### **Music Room**

Benjamin Moore Galveston Gray (AC-27)

#### Powder bath (basement)

Westchester Gray SW 2849

## **Boys bedrooms**

Marine Blue 2059-10

Not designer's choice Color selected by client

#### Accent wall (basement)

SW 9555 Storm Warning

#### **Master bedroom beams**

Revere Pewter HC-172 (Benjamin Moore)



Wall & Trim Colors



## ELEVATE HOME DESIGN

**Utah Valley Parade of Homes** 

#### **Custom stain on hutches** and kitchen island



## Kitchen/pantry/great room

Benjamin Moore Creamy white



# #28 - Hillside Haven



## Girl's room #1 vanity

Girl's room #2 vanity **Sherwin Williams** Benjamin Moore Malted milk **Quiet Moments** (SW 6057) (1563)



Office



## **Upstairs laundry**



# Kitchenette & base cabinet



# **Basement guest bath**

Benjamin Moore Pashmina (AF-100)

#### **Homework station**

Benjamin Moore Templeton Gray (HC-161)

# Mudroom

Benjamin Moore **Puritan Gray** (HC-164)

Sherwin-Williams: Storm Warning 945356





Master bath countertop



**Master bath floor** 







**Utah Valley Parade of Homes** #28 - Hillside Haven

**Wood flooring** 



**Boys bathroom** 



Kitchen





**Pool bath** 





Girls' bathroom



Powder room (main)





Countertops & flooring