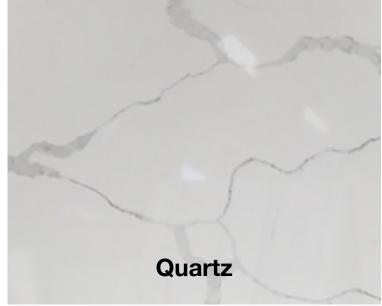

# Mudroom

Benjamin Moore **Puritan Gray** (HC-164)

Sherwin-Williams: Storm Warning 945356

Master bath countertop

**Master bath floor** 

**Utah Valley Parade of Homes** #28 - Hillside Haven

**Wood flooring** 