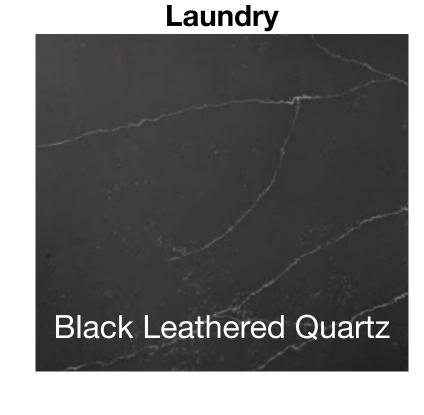

## **Upstairs laundry**

**Boys bathroom** 

Kitchen

**Pool bath** 

Girls' bathroom

Powder room (main)

Countertops & flooring