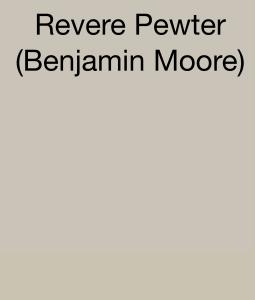

#### **Master bedroom beams**

Revere Pewter HC-172 (Benjamin Moore)

Wall & Trim Colors