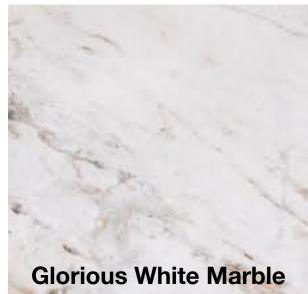

# Mudroom

Benjamin Moore **Puritan Gray** (HC-164)

Sherwin-Williams: Storm Warning 945356

Master bath countertop

**Master bath floor** 

**Utah Valley Parade of Homes** #28 - Hillside Haven

**Wood flooring** 