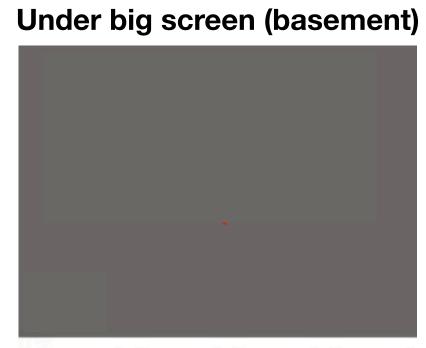

th (main)

Balboa Mist 1549

(Benjamin Moore)

#### **Music Room**

Benjamin Moore Galveston Gray (AC-27)

#### Powder bath (basement)

Westchester Gray SW 2849

## **Boys bedrooms**

Marine Blue 2059-10

Not designer's choice Color selected by client

#### Accent wall (basement)

SW 9555 Storm Warning

#### **Master bedroom beams**

Revere Pewter HC-172 (Benjamin Moore)



Wall & Trim Colors



## ELEVATE HOME DESIGN

**Utah Valley Parade of Homes** 

#### **Custom stain on hutches** and kitchen island



## Kitchen/pantry/great room

Benjamin Moore Creamy white



# #28 - Hillside Haven



## Girl's room #1 vanity

Girl's room #2 vanity **Sherwin Williams** Benjamin Moore Malted milk **Quiet Moments** (SW 6057) (1563)



Office



## **Upstairs laundry**



# Kitchenette & base cabinet



# **Basement guest bath**

Benjamin Moore Pashmina (AF-100)

#### **Homework station**

Benjamin Moore Templeton Gray (HC-161)

# Mudroom

Benjamin Moore **Puritan Gray** (HC-164)

Sherwin-Williams: Storm Warning 945356





Master bath countertop



**Master bath floor** 







**Utah Valley Parade of Homes** #28 - Hillside Haven

**Wood flooring** 



**Boys bathroom** 



Kitchen





**Pool bath** 





Girls' bathroom



Powder room (main)





Countertops & flooring