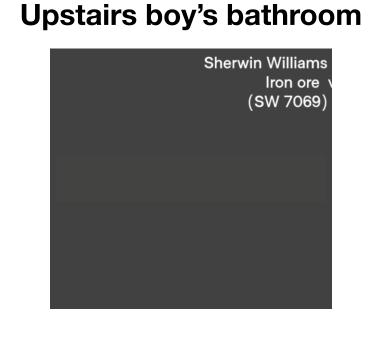

**Boys bathroom** 

Kitchen

**Pool bath** 

Girls' bathroom

Powder room (main)

Countertops & flooring