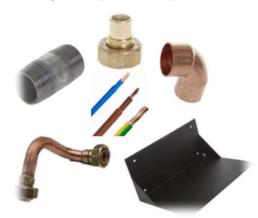

| PRODUCT GROUP                    | РНОТО                                                                                                                                                                                                                                                                                                                                                                                                                                                                                                                                                                                                                                                                                                                                                                                                                                                                                                                                                                                                                                                                                                                                                                                                                                                                                                                                                                                                                                                                                                                                                                                                                                                                                                                                                                                                                                                                                                                                                                                                                                                                                                                          | CENTREX SKU     | DESCRIPTION                              |
|----------------------------------|--------------------------------------------------------------------------------------------------------------------------------------------------------------------------------------------------------------------------------------------------------------------------------------------------------------------------------------------------------------------------------------------------------------------------------------------------------------------------------------------------------------------------------------------------------------------------------------------------------------------------------------------------------------------------------------------------------------------------------------------------------------------------------------------------------------------------------------------------------------------------------------------------------------------------------------------------------------------------------------------------------------------------------------------------------------------------------------------------------------------------------------------------------------------------------------------------------------------------------------------------------------------------------------------------------------------------------------------------------------------------------------------------------------------------------------------------------------------------------------------------------------------------------------------------------------------------------------------------------------------------------------------------------------------------------------------------------------------------------------------------------------------------------------------------------------------------------------------------------------------------------------------------------------------------------------------------------------------------------------------------------------------------------------------------------------------------------------------------------------------------------|-----------------|------------------------------------------|
| Thermal Cut Off Valve -          |                                                                                                                                                                                                                                                                                                                                                                                                                                                                                                                                                                                                                                                                                                                                                                                                                                                                                                                                                                                                                                                                                                                                                                                                                                                                                                                                                                                                                                                                                                                                                                                                                                                                                                                                                                                                                                                                                                                                                                                                                                                                                                                                | METMAXTHERM0.75 | Thermal Cut Off Valve GT20 3/4" BSPF     |
| BSP M & F                        |                                                                                                                                                                                                                                                                                                                                                                                                                                                                                                                                                                                                                                                                                                                                                                                                                                                                                                                                                                                                                                                                                                                                                                                                                                                                                                                                                                                                                                                                                                                                                                                                                                                                                                                                                                                                                                                                                                                                                                                                                                                                                                                                | METMAXTHERM1    | Thermal Cut Off Valve 1" BSPF            |
| Thermal Cut Off Valve -          |                                                                                                                                                                                                                                                                                                                                                                                                                                                                                                                                                                                                                                                                                                                                                                                                                                                                                                                                                                                                                                                                                                                                                                                                                                                                                                                                                                                                                                                                                                                                                                                                                                                                                                                                                                                                                                                                                                                                                                                                                                                                                                                                | METMAXTHERM1.5  | Thermal Cut Off Valve 1.5" BSPF          |
| BSP F & F                        |                                                                                                                                                                                                                                                                                                                                                                                                                                                                                                                                                                                                                                                                                                                                                                                                                                                                                                                                                                                                                                                                                                                                                                                                                                                                                                                                                                                                                                                                                                                                                                                                                                                                                                                                                                                                                                                                                                                                                                                                                                                                                                                                | METMAXTHERM2    | Thermal Cut Off Valve 2" BSPF            |
|                                  |                                                                                                                                                                                                                                                                                                                                                                                                                                                                                                                                                                                                                                                                                                                                                                                                                                                                                                                                                                                                                                                                                                                                                                                                                                                                                                                                                                                                                                                                                                                                                                                                                                                                                                                                                                                                                                                                                                                                                                                                                                                                                                                                | METMAXTHERM2FL  | Thermal Cut Off Valve 2" Flanged GT50FF  |
| Thermal Cut Off Valve -          | STORY OF THE                                                                                                                                                                                                                                                                                                                                                                                                                                                                                                                                                                                                                                                                                                                                                                                                                                                                                                                                                                                                                                                                                                                                                                                                                                                                                                                                                                                                                                                                                                                                                                                                                                                                                                                                                                                                                                                                                                                                                                                                                                                                                                                   | METMAXTHERM80   | Thermal Cut Off Valve DN80mm PN16        |
| Flanged                          | Charles of the Control of the Contro | METMAXTHERM100  | Thermal Cut-Off Valve DN100mm PN16       |
|                                  |                                                                                                                                                                                                                                                                                                                                                                                                                                                                                                                                                                                                                                                                                                                                                                                                                                                                                                                                                                                                                                                                                                                                                                                                                                                                                                                                                                                                                                                                                                                                                                                                                                                                                                                                                                                                                                                                                                                                                                                                                                                                                                                                | METMAXTHERM150  | Thermal Cut-Off Valve DN150mm PN16       |
| Thermal Cut Off Valve<br>BS746   |                                                                                                                                                                                                                                                                                                                                                                                                                                                                                                                                                                                                                                                                                                                                                                                                                                                                                                                                                                                                                                                                                                                                                                                                                                                                                                                                                                                                                                                                                                                                                                                                                                                                                                                                                                                                                                                                                                                                                                                                                                                                                                                                | METMAXTCOR0.75  | Thermal Cut Off Valve ¾" BS746 GT20BLCO  |
| Combined EFV & TCO -<br>BS746M   |                                                                                                                                                                                                                                                                                                                                                                                                                                                                                                                                                                                                                                                                                                                                                                                                                                                                                                                                                                                                                                                                                                                                                                                                                                                                                                                                                                                                                                                                                                                                                                                                                                                                                                                                                                                                                                                                                                                                                                                                                                                                                                                                | METMAXTCO+EFV   | Combined EFV & TCO 3/4" BS746M           |
| Excess Flow Valve - BS746        | CIET IN THE                                                                                                                                                                                                                                                                                                                                                                                                                                                                                                                                                                                                                                                                                                                                                                                                                                                                                                                                                                                                                                                                                                                                                                                                                                                                                                                                                                                                                                                                                                                                                                                                                                                                                                                                                                                                                                                                                                                                                                                                                                                                                                                    | METEFV3/4       | Excess Flow Valve 3/4" BS746M/F          |
|                                  |                                                                                                                                                                                                                                                                                                                                                                                                                                                                                                                                                                                                                                                                                                                                                                                                                                                                                                                                                                                                                                                                                                                                                                                                                                                                                                                                                                                                                                                                                                                                                                                                                                                                                                                                                                                                                                                                                                                                                                                                                                                                                                                                | METMAXFLOW1.25  | Valve Excess Flow 1.25" BS746 GS32HH10AI |
| Excess Flow Valve -<br>BSP M & F | AME                                                                                                                                                                                                                                                                                                                                                                                                                                                                                                                                                                                                                                                                                                                                                                                                                                                                                                                                                                                                                                                                                                                                                                                                                                                                                                                                                                                                                                                                                                                                                                                                                                                                                                                                                                                                                                                                                                                                                                                                                                                                                                                            | METMAXFLOW1.5   | Valve Excess Flow 1.5" BSP GS40HH16AIS   |
|                                  | 9                                                                                                                                                                                                                                                                                                                                                                                                                                                                                                                                                                                                                                                                                                                                                                                                                                                                                                                                                                                                                                                                                                                                                                                                                                                                                                                                                                                                                                                                                                                                                                                                                                                                                                                                                                                                                                                                                                                                                                                                                                                                                                                              | METMAXFLOW2     | Valve Excess Flow 2" BSPM x 2" BSPF      |

| PRODUCT GROUP         | РНОТО                 | CENTREX SKU | DESCRIPTION                                          |
|-----------------------|-----------------------|-------------|------------------------------------------------------|
|                       |                       | METBB220    | Adaptor 3/4" BS746M x 3/4" BSPTM                     |
|                       |                       | METBB227    | Adaptor 1" BSPM x 3/4" BS746M                        |
|                       |                       | METBB250    | Adaptor 1" BS746M x 3/4" BSPM                        |
| Adaptor - M & M       |                       | METBB326    | Adaptor 1" BSPM x 1" BS746M                          |
| BSP/BS746             |                       | METBB400    | Adaptor 1" BSPM x 1.1/4" BS746M                      |
|                       |                       | METBB430    | Adaptor 1.1/4" BSPM x 1.1/4" BS746M                  |
|                       |                       | METBB600    | Adaptor 2" BSPM x 1.1/2" BS746M                      |
|                       |                       | METBB650    | Adaptor 2" BS746M x 2" BSPTM                         |
|                       |                       | METBB221    | Adaptor 3/4" BS746M x 3/4" BSPTF                     |
| Adaptor - M & F       |                       | METBB325    | Adaptor 1" BSPF x 1" BS746M                          |
| BSP/BS746             |                       | METBB605    | Adaptor 2" BSPF x 1.1/2" BS746M                      |
|                       |                       | METBB660    | Adaptor 2" BS746M x 2" BSPTF                         |
|                       |                       | METBB225    | Adaptor 3/4" BS746F x 1" BS746M                      |
| Adaptor - M & F       |                       | METBB415    | Adaptor 1" BS746F x 2" BS746M                        |
| BS746/BS746           | A STATE OF THE PARTY. | METBB420    | Adaptor 1" BS746F x 1.1/4" BS746M                    |
| Increase              |                       | METBB422    | Adaptor 1" BS746F x 1.1/2" BS746M                    |
|                       |                       | METBB550    | Adaptor 1.1/2" BS746F x 2" BS746M                    |
|                       |                       | METBB440    | Adaptor 2" BS746F x 1" BS746M                        |
|                       |                       | METBB4400   | Adaptor 2" BS746F x 1.5" BS746M                      |
| Adv. 1                |                       | METBB4500   | Adaptor 1.5" BS746F x 1"BS746M                       |
| Adaptor - F & M       |                       | METBB607    | Adaptor 2" BS746F x 1.1/4" BS746M                    |
| BS746/BS746<br>Reduce |                       | METBB230    | Adaptor 1" BS746F x 3/4" BS746M                      |
| Reduce                |                       | METBB4200   | Adaptor 1.5" BS746M x 1.25" BS746F                   |
|                       |                       | METBB435    | Adaptor 1.1/4" BS746F x 1" BS746M                    |
|                       |                       | METBB870    | Adaptor 1.5" BS746F x 1.25" BS746M                   |
|                       |                       | METBC222    | Meter Union 1" BS746F x 22mm Male                    |
|                       |                       | METBC225    | Meter Union 1" BS746F x 22mm Male Short              |
| Meter Union           | 2                     | METBC226    | Meter Union 1" BS746F x 22mm                         |
| BS746/End Feed        |                       | METBC228    | Meter Union 1" BS746F x 28mm Copper End Feed         |
|                       |                       | METBC428    | Meter Union 1.1/4" BS746F x 28mm End Feed            |
|                       |                       | METBC655    | Meter Union 1"BS746F x 28mm End Feed Straight Spigot |
|                       |                       | METBC111    | Meter Union 3/4" BS746F x 1" BSPM                    |
|                       |                       | METBC205    | Meter Union 3/4" BS746F x 3/4" BSPM                  |
|                       |                       | METBC320    | Meter Union 1" BS746F x 3/4" BSPM                    |
|                       |                       | METBC323    | Meter Union Short 1" BS746 x 3/4" BSPM               |
| Meter Union           |                       | METBC325    | Meter Union 1" BS746F x 1" BSPM                      |
| BS746/BSP             |                       | METBC432    | Meter Union 1.1/4" BS746F x 1.1/4" BSPM              |
|                       |                       | METBC434    | Meter Union 1.1/4" BS746F x 1" BSPM                  |
|                       |                       | METBC650    | Meter Union 2" BS746F x 2" BSPM                      |
|                       |                       | METBC652    | Meter Union 1.25" BS746F x 1" BSPM                   |
|                       |                       | METBC653    | Meter Union 2" BS746F x 2" BSPM x 1/2" BSPF Boss     |
| Sealing Disk          |                       | METBD200    | Meter Sealing Disc 3/4" BS746                        |
| Jeaning Disk          |                       | METBD300    | Meter Sealing Disc 1" BS746                          |