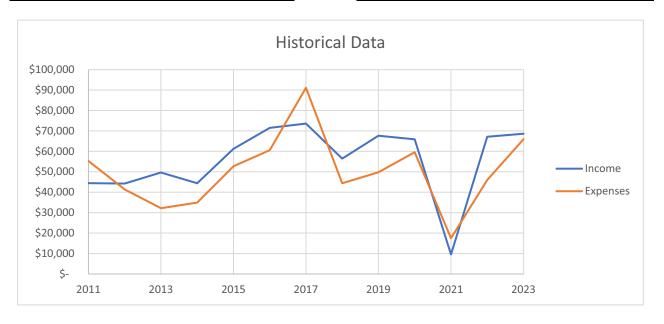

# 2023-2024 Budget Forecast

| Starting Balance | \$74,344.63 |
|------------------|-------------|
| Projected Income | \$55,572.00 |
| Planned Expenses | \$97,486.52 |

\$32,430.11