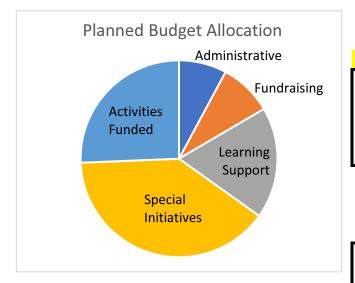

### **Planned Expenses**

| Administrative      | \$ 7,647.00 |
|---------------------|-------------|
| Fundraising         | \$ 8,500.00 |
| Learning Support    | \$17,839.52 |
| Special Initiatives | \$38,500.00 |
| Activities Funded   | \$25,000.00 |